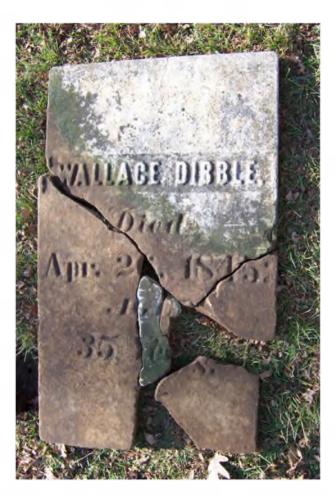

## **Inscription Transcription and Photo(s):**

Wallace Dibble, Died Apr. 2[6], 1845: Age[d] 35 Ye[ar]s.

(Assembled for photo)

Current actual arrangement of pieces

Marker # 98 Surname(s): Dibble

| Condition of Inscription           | : Inscripti                                                                                                                                                                                                                                                                                                                                                                                                                                                                                                                                                                                                                                                                                                                                                                                                                                                                                                                                                                                                                                                                                                                                                                                                                                                                                                                                                                                                                                                                                                                                                                                                                                                                                                                                                                                                                                                                                        | on Technique:                                  |
|------------------------------------|----------------------------------------------------------------------------------------------------------------------------------------------------------------------------------------------------------------------------------------------------------------------------------------------------------------------------------------------------------------------------------------------------------------------------------------------------------------------------------------------------------------------------------------------------------------------------------------------------------------------------------------------------------------------------------------------------------------------------------------------------------------------------------------------------------------------------------------------------------------------------------------------------------------------------------------------------------------------------------------------------------------------------------------------------------------------------------------------------------------------------------------------------------------------------------------------------------------------------------------------------------------------------------------------------------------------------------------------------------------------------------------------------------------------------------------------------------------------------------------------------------------------------------------------------------------------------------------------------------------------------------------------------------------------------------------------------------------------------------------------------------------------------------------------------------------------------------------------------------------------------------------------------|------------------------------------------------|
| □ Excellent                        | \sqrt{\sqrt{\sqrt{\sqrt{\sqrt{\sqrt{\sqrt{\sqrt{\sqrt{\sqrt{\sqrt{\sqrt{\sqrt{\sqrt{\sqrt{\sqrt{\sqrt{\sqrt{\sqrt{\sqrt{\sqrt{\sqrt{\sqrt{\sqrt{\sqrt{\sqrt{\sqrt{\sqrt{\sqrt{\sqrt{\sqrt{\sqrt{\sqrt{\sqrt{\sqrt{\sqrt{\sqrt{\sqrt{\sqrt{\sqrt{\sqrt{\sqrt{\sqrt{\sqrt{\sqrt{\sqrt{\sqrt{\sqrt{\sqrt{\sqrt{\sqrt{\sqrt{\sqrt{\sqrt{\sqrt{\sqrt{\sqrt{\sqrt{\sqrt{\sqrt{\sqrt{\sqrt{\sqrt{\sqrt{\sqrt{\sqrt{\sqrt{\sqrt{\sqrt{\sqrt{\sqrt{\sqrt{\sqrt{\sqrt{\sqrt{\sqrt{\sqrt{\sqrt{\sqrt{\sqrt{\sqrt{\sqrt{\sqrt{\sqrt{\sqrt{\sqrt{\sqrt{\sqrt{\sqrt{\sqrt{\sqrt{\sqrt{\sqrt{\sqrt{\sqrt{\sqrt{\sqrt{\sqrt{\sqrt{\sqrt{\sqrt{\sqrt{\sqrt{\sqrt{\sqrt{\sqrt{\sqrt{\sqrt{\sqrt{\sqrt{\sqrt{\sqrt{\sqrt{\sqrt{\sqrt{\sqrt{\sqrt{\sqrt{\sqrt{\sqrt{\sqrt{\sqrt{\sqrt{\sqrt{\sqrt{\sqrt{\sqrt{\sqrt{\sqrt{\sqrt{\sqrt{\sqrt{\sqrt{\sqrt{\sqrt{\sqrt{\sqrt{\sqrt{\sqrt{\sqrt{\sqrt{\sqrt{\sqrt{\sqrt{\sqrt{\sqrt{\sqrt{\sqrt{\sqrt{\sqrt{\sqrt{\sqrt{\sqrt{\sqrt{\sqrt{\sqrt{\sqrt{\sqrt{\sqrt{\sqrt{\sqrt{\sqrt{\sqrt{\sqrt{\sqrt{\sqrt{\sqrt{\sqrt{\sqrt{\sqrt{\sqrt{\sqrt{\sqrt{\sqrt{\sqrt{\sqrt{\sqrt{\sqrt{\sqrt{\sqrt{\sqrt{\sqrt{\sqrt{\sqrt{\sqrt{\sqrt{\sqrt{\sqrt{\sqrt{\sqrt{\sqrt{\sq}}\sqrt{\sqrt{\sqrt{\sqrt{\sqrt{\sqrt{\sqrt{\sqrt{\sqrt{\sqrt{\sqrt{\sqrt{\sqrt{\sqrt{\sqrt{\sqrt{\sqrt{\sqrt{\sqrt{\sqrt{\sqrt{\sqrt{\sqrt{\sqrt{\sqrt{\sqrt{\sqrt{\sqrt{\sqrt{\sqrt{\sqrt{\sqrt{\sqrt{\sqrt{\sqrt{\sqrt{\sqrt{\sqrt{\sqrt{\sqrt{\sqrt{\sqrt{\sqrt{\sqrt{\sqrt{\sqrt{\sqrt{\sqrt{\sqrt{\sqrt{\sqrt{\sqrt{\sqrt{\sqrt{\sqrt{\sqrt{\sqrt{\sqrt{\sqrt{\sqrt{\sqrt{\sqrt{\sqrt{\sqrt{\sqrt{\sqrt{\sqrt{\sqrt{\sqrt{\sqrt{\sqrt{\sqrt{\sqrt{\sqrt{\sqrt{\sqrt{\sqrt{\sqrt{\sqrt{\sqrt{\sqrt{\sqrt{\sqrt{\sqrt{\sqrt{\sqrt{\sqrt{\sqrt{\sqrt{\sqrt{\sqrt{\sqrt{\sqrt{\sqrt{\sqrt{\sqrt{\sqrt{\sqrt{\sqrt{\sqrt{\sqrt{\sqrt{\sqrt{\sqrt{\sqrt{\sqrt{\sq}}}}}}}}}}}}}}}}}}}}}}}}}}}}}}}}}}}} | ised                                           |
| Clear but worn                     | X Rel                                                                                                                                                                                                                                                                                                                                                                                                                                                                                                                                                                                                                                                                                                                                                                                                                                                                                                                                                                                                                                                                                                                                                                                                                                                                                                                                                                                                                                                                                                                                                                                                                                                                                                                                                                                                                                                                                              | ief                                            |
| ☐ Mostly decipherab                | le 🔲 Oth                                                                                                                                                                                                                                                                                                                                                                                                                                                                                                                                                                                                                                                                                                                                                                                                                                                                                                                                                                                                                                                                                                                                                                                                                                                                                                                                                                                                                                                                                                                                                                                                                                                                                                                                                                                                                                                                                           | ner (describe):                                |
| Mostly undecipher                  | rable                                                                                                                                                                                                                                                                                                                                                                                                                                                                                                                                                                                                                                                                                                                                                                                                                                                                                                                                                                                                                                                                                                                                                                                                                                                                                                                                                                                                                                                                                                                                                                                                                                                                                                                                                                                                                                                                                              |                                                |
| Inscription:                       |                                                                                                                                                                                                                                                                                                                                                                                                                                                                                                                                                                                                                                                                                                                                                                                                                                                                                                                                                                                                                                                                                                                                                                                                                                                                                                                                                                                                                                                                                                                                                                                                                                                                                                                                                                                                                                                                                                    |                                                |
| # of individuals co                | mmemorated: 1                                                                                                                                                                                                                                                                                                                                                                                                                                                                                                                                                                                                                                                                                                                                                                                                                                                                                                                                                                                                                                                                                                                                                                                                                                                                                                                                                                                                                                                                                                                                                                                                                                                                                                                                                                                                                                                                                      |                                                |
| # of carved surface                | es: 1                                                                                                                                                                                                                                                                                                                                                                                                                                                                                                                                                                                                                                                                                                                                                                                                                                                                                                                                                                                                                                                                                                                                                                                                                                                                                                                                                                                                                                                                                                                                                                                                                                                                                                                                                                                                                                                                                              |                                                |
| Stonecutter mark:                  | no                                                                                                                                                                                                                                                                                                                                                                                                                                                                                                                                                                                                                                                                                                                                                                                                                                                                                                                                                                                                                                                                                                                                                                                                                                                                                                                                                                                                                                                                                                                                                                                                                                                                                                                                                                                                                                                                                                 |                                                |
| Gravestone Design Feati            | ires/Motifs: none                                                                                                                                                                                                                                                                                                                                                                                                                                                                                                                                                                                                                                                                                                                                                                                                                                                                                                                                                                                                                                                                                                                                                                                                                                                                                                                                                                                                                                                                                                                                                                                                                                                                                                                                                                                                                                                                                  |                                                |
| Material:                          | Gra                                                                                                                                                                                                                                                                                                                                                                                                                                                                                                                                                                                                                                                                                                                                                                                                                                                                                                                                                                                                                                                                                                                                                                                                                                                                                                                                                                                                                                                                                                                                                                                                                                                                                                                                                                                                                                                                                                | envestone Dimensions:                          |
| X Marble                           | Granite                                                                                                                                                                                                                                                                                                                                                                                                                                                                                                                                                                                                                                                                                                                                                                                                                                                                                                                                                                                                                                                                                                                                                                                                                                                                                                                                                                                                                                                                                                                                                                                                                                                                                                                                                                                                                                                                                            | Height: 39"                                    |
| Limestone                          | Sandstone                                                                                                                                                                                                                                                                                                                                                                                                                                                                                                                                                                                                                                                                                                                                                                                                                                                                                                                                                                                                                                                                                                                                                                                                                                                                                                                                                                                                                                                                                                                                                                                                                                                                                                                                                                                                                                                                                          | Width: 21.5"                                   |
| Zinc                               | Other Stone/Material (describe)                                                                                                                                                                                                                                                                                                                                                                                                                                                                                                                                                                                                                                                                                                                                                                                                                                                                                                                                                                                                                                                                                                                                                                                                                                                                                                                                                                                                                                                                                                                                                                                                                                                                                                                                                                                                                                                                    | Thickness: 2"                                  |
| Condition of Marker:               |                                                                                                                                                                                                                                                                                                                                                                                                                                                                                                                                                                                                                                                                                                                                                                                                                                                                                                                                                                                                                                                                                                                                                                                                                                                                                                                                                                                                                                                                                                                                                                                                                                                                                                                                                                                                                                                                                                    |                                                |
| □ Sound                            | Stained / Discolored                                                                                                                                                                                                                                                                                                                                                                                                                                                                                                                                                                                                                                                                                                                                                                                                                                                                                                                                                                                                                                                                                                                                                                                                                                                                                                                                                                                                                                                                                                                                                                                                                                                                                                                                                                                                                                                                               | X Buried                                       |
| ☐ Weathered                        | Cracked                                                                                                                                                                                                                                                                                                                                                                                                                                                                                                                                                                                                                                                                                                                                                                                                                                                                                                                                                                                                                                                                                                                                                                                                                                                                                                                                                                                                                                                                                                                                                                                                                                                                                                                                                                                                                                                                                            | Broken—# of pieces: 6 found                    |
| ☐ Vandalized                       | Unattached to Base                                                                                                                                                                                                                                                                                                                                                                                                                                                                                                                                                                                                                                                                                                                                                                                                                                                                                                                                                                                                                                                                                                                                                                                                                                                                                                                                                                                                                                                                                                                                                                                                                                                                                                                                                                                                                                                                                 | Overgrown (grass / groundcover)                |
| Leaning in Ground                  | Repaired                                                                                                                                                                                                                                                                                                                                                                                                                                                                                                                                                                                                                                                                                                                                                                                                                                                                                                                                                                                                                                                                                                                                                                                                                                                                                                                                                                                                                                                                                                                                                                                                                                                                                                                                                                                                                                                                                           | Biological (moss / lichen covered)             |
| Missing (base only)                | Loose (not in ground, but ma                                                                                                                                                                                                                                                                                                                                                                                                                                                                                                                                                                                                                                                                                                                                                                                                                                                                                                                                                                                                                                                                                                                                                                                                                                                                                                                                                                                                                                                                                                                                                                                                                                                                                                                                                                                                                                                                       | arks grave) Displaced (not marking grave)      |
| ☐ Mower Scars                      | Portions Missing (list):                                                                                                                                                                                                                                                                                                                                                                                                                                                                                                                                                                                                                                                                                                                                                                                                                                                                                                                                                                                                                                                                                                                                                                                                                                                                                                                                                                                                                                                                                                                                                                                                                                                                                                                                                                                                                                                                           | Several small pieces of the stone are missing. |
| Other (describe):                  |                                                                                                                                                                                                                                                                                                                                                                                                                                                                                                                                                                                                                                                                                                                                                                                                                                                                                                                                                                                                                                                                                                                                                                                                                                                                                                                                                                                                                                                                                                                                                                                                                                                                                                                                                                                                                                                                                                    |                                                |
| <b>Type of Marker / Monu</b><br>he | nent: Type o                                                                                                                                                                                                                                                                                                                                                                                                                                                                                                                                                                                                                                                                                                                                                                                                                                                                                                                                                                                                                                                                                                                                                                                                                                                                                                                                                                                                                                                                                                                                                                                                                                                                                                                                                                                                                                                                                       | of Tombstone Arch:                             |

Previous Repairs: This stone was cemented into place at one point, but has since become even more damaged.

**Remarks / Comments:** The bottom of this stone is in the ground and currently oriented north-south. This doesn't line up with the other markers in the cemetery. Unknown if this stone is actually marking a grave anymore.