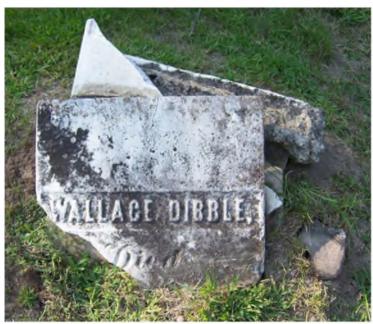

## **Inscription Transcription and Photo(s):**

Wallace Dibble, Died Apr. 2[6], 1845: Age[d] 35 Ye[ar]s.

(Assembled for photo)

Current actual arrangement of pieces

Marker # 98 Surname(s): Dibble

| Condition of Inscription           | : Inscripti                                                                                                                                                                                                                                                                                                                                                                                                                                                                                                                                                                                                                                                                                                                                                                                                                                                                                                                                                                                                                                                                                                                                                                                                                                                                                                                                                                                                                                                                                                                                                                                                                                                                                                                                                                                                                                                                                        | on Technique:                                  |
|------------------------------------|----------------------------------------------------------------------------------------------------------------------------------------------------------------------------------------------------------------------------------------------------------------------------------------------------------------------------------------------------------------------------------------------------------------------------------------------------------------------------------------------------------------------------------------------------------------------------------------------------------------------------------------------------------------------------------------------------------------------------------------------------------------------------------------------------------------------------------------------------------------------------------------------------------------------------------------------------------------------------------------------------------------------------------------------------------------------------------------------------------------------------------------------------------------------------------------------------------------------------------------------------------------------------------------------------------------------------------------------------------------------------------------------------------------------------------------------------------------------------------------------------------------------------------------------------------------------------------------------------------------------------------------------------------------------------------------------------------------------------------------------------------------------------------------------------------------------------------------------------------------------------------------------------|------------------------------------------------|
| □ Excellent                        | \sqrt{\sqrt{\sqrt{\sqrt{\sqrt{\sqrt{\sqrt{\sqrt{\sqrt{\sqrt{\sqrt{\sqrt{\sqrt{\sqrt{\sqrt{\sqrt{\sqrt{\sqrt{\sqrt{\sqrt{\sqrt{\sqrt{\sqrt{\sqrt{\sqrt{\sqrt{\sqrt{\sqrt{\sqrt{\sqrt{\sqrt{\sqrt{\sqrt{\sqrt{\sqrt{\sqrt{\sqrt{\sqrt{\sqrt{\sqrt{\sqrt{\sqrt{\sqrt{\sqrt{\sqrt{\sqrt{\sqrt{\sqrt{\sqrt{\sqrt{\sqrt{\sqrt{\sqrt{\sqrt{\sqrt{\sqrt{\sqrt{\sqrt{\sqrt{\sqrt{\sqrt{\sqrt{\sqrt{\sqrt{\sqrt{\sqrt{\sqrt{\sqrt{\sqrt{\sqrt{\sqrt{\sqrt{\sqrt{\sqrt{\sqrt{\sqrt{\sqrt{\sqrt{\sqrt{\sqrt{\sqrt{\sqrt{\sqrt{\sqrt{\sqrt{\sqrt{\sqrt{\sqrt{\sqrt{\sqrt{\sqrt{\sqrt{\sqrt{\sqrt{\sqrt{\sqrt{\sqrt{\sqrt{\sqrt{\sqrt{\sqrt{\sqrt{\sqrt{\sqrt{\sqrt{\sqrt{\sqrt{\sqrt{\sqrt{\sqrt{\sqrt{\sqrt{\sqrt{\sqrt{\sqrt{\sqrt{\sqrt{\sqrt{\sqrt{\sqrt{\sqrt{\sqrt{\sqrt{\sqrt{\sqrt{\sqrt{\sqrt{\sqrt{\sqrt{\sqrt{\sqrt{\sqrt{\sqrt{\sqrt{\sqrt{\sqrt{\sqrt{\sqrt{\sqrt{\sqrt{\sqrt{\sqrt{\sqrt{\sqrt{\sqrt{\sqrt{\sqrt{\sqrt{\sqrt{\sqrt{\sqrt{\sqrt{\sqrt{\sqrt{\sqrt{\sqrt{\sqrt{\sqrt{\sqrt{\sqrt{\sqrt{\sqrt{\sqrt{\sqrt{\sqrt{\sqrt{\sqrt{\sqrt{\sqrt{\sqrt{\sqrt{\sqrt{\sqrt{\sqrt{\sqrt{\sqrt{\sqrt{\sqrt{\sqrt{\sqrt{\sqrt{\sqrt{\sqrt{\sqrt{\sqrt{\sqrt{\sqrt{\sqrt{\sqrt{\sqrt{\sqrt{\sq}}\sqrt{\sqrt{\sqrt{\sqrt{\sqrt{\sqrt{\sqrt{\sqrt{\sqrt{\sqrt{\sqrt{\sqrt{\sqrt{\sqrt{\sqrt{\sqrt{\sqrt{\sqrt{\sqrt{\sqrt{\sqrt{\sqrt{\sqrt{\sqrt{\sqrt{\sqrt{\sqrt{\sqrt{\sqrt{\sqrt{\sqrt{\sqrt{\sqrt{\sqrt{\sqrt{\sqrt{\sqrt{\sqrt{\sqrt{\sqrt{\sqrt{\sqrt{\sqrt{\sqrt{\sqrt{\sqrt{\sqrt{\sqrt{\sqrt{\sqrt{\sqrt{\sqrt{\sqrt{\sqrt{\sqrt{\sqrt{\sqrt{\sqrt{\sqrt{\sqrt{\sqrt{\sqrt{\sqrt{\sqrt{\sqrt{\sqrt{\sqrt{\sqrt{\sqrt{\sqrt{\sqrt{\sqrt{\sqrt{\sqrt{\sqrt{\sqrt{\sqrt{\sqrt{\sqrt{\sqrt{\sqrt{\sqrt{\sqrt{\sqrt{\sqrt{\sqrt{\sqrt{\sqrt{\sqrt{\sqrt{\sqrt{\sqrt{\sqrt{\sqrt{\sqrt{\sqrt{\sqrt{\sqrt{\sqrt{\sqrt{\sqrt{\sqrt{\sqrt{\sqrt{\sqrt{\sqrt{\sq}}}}}}}}}}}}}}}}}}}}}}}}}}}}}}}}}}}} | ised                                           |
| Clear but worn                     | X Rel                                                                                                                                                                                                                                                                                                                                                                                                                                                                                                                                                                                                                                                                                                                                                                                                                                                                                                                                                                                                                                                                                                                                                                                                                                                                                                                                                                                                                                                                                                                                                                                                                                                                                                                                                                                                                                                                                              | ief                                            |
| ☐ Mostly decipherab                | le 🔲 Oth                                                                                                                                                                                                                                                                                                                                                                                                                                                                                                                                                                                                                                                                                                                                                                                                                                                                                                                                                                                                                                                                                                                                                                                                                                                                                                                                                                                                                                                                                                                                                                                                                                                                                                                                                                                                                                                                                           | ner (describe):                                |
| Mostly undecipher                  | rable                                                                                                                                                                                                                                                                                                                                                                                                                                                                                                                                                                                                                                                                                                                                                                                                                                                                                                                                                                                                                                                                                                                                                                                                                                                                                                                                                                                                                                                                                                                                                                                                                                                                                                                                                                                                                                                                                              |                                                |
| Inscription:                       |                                                                                                                                                                                                                                                                                                                                                                                                                                                                                                                                                                                                                                                                                                                                                                                                                                                                                                                                                                                                                                                                                                                                                                                                                                                                                                                                                                                                                                                                                                                                                                                                                                                                                                                                                                                                                                                                                                    |                                                |
| # of individuals co                | mmemorated: 1                                                                                                                                                                                                                                                                                                                                                                                                                                                                                                                                                                                                                                                                                                                                                                                                                                                                                                                                                                                                                                                                                                                                                                                                                                                                                                                                                                                                                                                                                                                                                                                                                                                                                                                                                                                                                                                                                      |                                                |
| # of carved surface                | es: 1                                                                                                                                                                                                                                                                                                                                                                                                                                                                                                                                                                                                                                                                                                                                                                                                                                                                                                                                                                                                                                                                                                                                                                                                                                                                                                                                                                                                                                                                                                                                                                                                                                                                                                                                                                                                                                                                                              |                                                |
| Stonecutter mark:                  | no                                                                                                                                                                                                                                                                                                                                                                                                                                                                                                                                                                                                                                                                                                                                                                                                                                                                                                                                                                                                                                                                                                                                                                                                                                                                                                                                                                                                                                                                                                                                                                                                                                                                                                                                                                                                                                                                                                 |                                                |
| Gravestone Design Feati            | ires/Motifs: none                                                                                                                                                                                                                                                                                                                                                                                                                                                                                                                                                                                                                                                                                                                                                                                                                                                                                                                                                                                                                                                                                                                                                                                                                                                                                                                                                                                                                                                                                                                                                                                                                                                                                                                                                                                                                                                                                  |                                                |
| Material:                          | Gra                                                                                                                                                                                                                                                                                                                                                                                                                                                                                                                                                                                                                                                                                                                                                                                                                                                                                                                                                                                                                                                                                                                                                                                                                                                                                                                                                                                                                                                                                                                                                                                                                                                                                                                                                                                                                                                                                                | envestone Dimensions:                          |
| X Marble                           | Granite                                                                                                                                                                                                                                                                                                                                                                                                                                                                                                                                                                                                                                                                                                                                                                                                                                                                                                                                                                                                                                                                                                                                                                                                                                                                                                                                                                                                                                                                                                                                                                                                                                                                                                                                                                                                                                                                                            | Height: 39"                                    |
| Limestone                          | Sandstone                                                                                                                                                                                                                                                                                                                                                                                                                                                                                                                                                                                                                                                                                                                                                                                                                                                                                                                                                                                                                                                                                                                                                                                                                                                                                                                                                                                                                                                                                                                                                                                                                                                                                                                                                                                                                                                                                          | Width: 21.5"                                   |
| Zinc                               | Other Stone/Material (describe)                                                                                                                                                                                                                                                                                                                                                                                                                                                                                                                                                                                                                                                                                                                                                                                                                                                                                                                                                                                                                                                                                                                                                                                                                                                                                                                                                                                                                                                                                                                                                                                                                                                                                                                                                                                                                                                                    | Thickness: 2"                                  |
| Condition of Marker:               |                                                                                                                                                                                                                                                                                                                                                                                                                                                                                                                                                                                                                                                                                                                                                                                                                                                                                                                                                                                                                                                                                                                                                                                                                                                                                                                                                                                                                                                                                                                                                                                                                                                                                                                                                                                                                                                                                                    |                                                |
| □ Sound                            | Stained / Discolored                                                                                                                                                                                                                                                                                                                                                                                                                                                                                                                                                                                                                                                                                                                                                                                                                                                                                                                                                                                                                                                                                                                                                                                                                                                                                                                                                                                                                                                                                                                                                                                                                                                                                                                                                                                                                                                                               | X Buried                                       |
| ☐ Weathered                        | Cracked                                                                                                                                                                                                                                                                                                                                                                                                                                                                                                                                                                                                                                                                                                                                                                                                                                                                                                                                                                                                                                                                                                                                                                                                                                                                                                                                                                                                                                                                                                                                                                                                                                                                                                                                                                                                                                                                                            | Broken—# of pieces: 6 found                    |
| ☐ Vandalized                       | Unattached to Base                                                                                                                                                                                                                                                                                                                                                                                                                                                                                                                                                                                                                                                                                                                                                                                                                                                                                                                                                                                                                                                                                                                                                                                                                                                                                                                                                                                                                                                                                                                                                                                                                                                                                                                                                                                                                                                                                 | Overgrown (grass / groundcover)                |
| Leaning in Ground                  | Repaired                                                                                                                                                                                                                                                                                                                                                                                                                                                                                                                                                                                                                                                                                                                                                                                                                                                                                                                                                                                                                                                                                                                                                                                                                                                                                                                                                                                                                                                                                                                                                                                                                                                                                                                                                                                                                                                                                           | Biological (moss / lichen covered)             |
| Missing (base only)                | Loose (not in ground, but ma                                                                                                                                                                                                                                                                                                                                                                                                                                                                                                                                                                                                                                                                                                                                                                                                                                                                                                                                                                                                                                                                                                                                                                                                                                                                                                                                                                                                                                                                                                                                                                                                                                                                                                                                                                                                                                                                       | arks grave) Displaced (not marking grave)      |
| ☐ Mower Scars                      | Portions Missing (list):                                                                                                                                                                                                                                                                                                                                                                                                                                                                                                                                                                                                                                                                                                                                                                                                                                                                                                                                                                                                                                                                                                                                                                                                                                                                                                                                                                                                                                                                                                                                                                                                                                                                                                                                                                                                                                                                           | Several small pieces of the stone are missing. |
| Other (describe):                  |                                                                                                                                                                                                                                                                                                                                                                                                                                                                                                                                                                                                                                                                                                                                                                                                                                                                                                                                                                                                                                                                                                                                                                                                                                                                                                                                                                                                                                                                                                                                                                                                                                                                                                                                                                                                                                                                                                    |                                                |
| <b>Type of Marker / Monu</b><br>he | nent: Type o                                                                                                                                                                                                                                                                                                                                                                                                                                                                                                                                                                                                                                                                                                                                                                                                                                                                                                                                                                                                                                                                                                                                                                                                                                                                                                                                                                                                                                                                                                                                                                                                                                                                                                                                                                                                                                                                                       | of Tombstone Arch:                             |

Previous Repairs: This stone was cemented into place at one point, but has since become even more damaged.

**Remarks / Comments:** The bottom of this stone is in the ground and currently oriented north-south. This doesn't line up with the other markers in the cemetery. Unknown if this stone is actually marking a grave anymore.