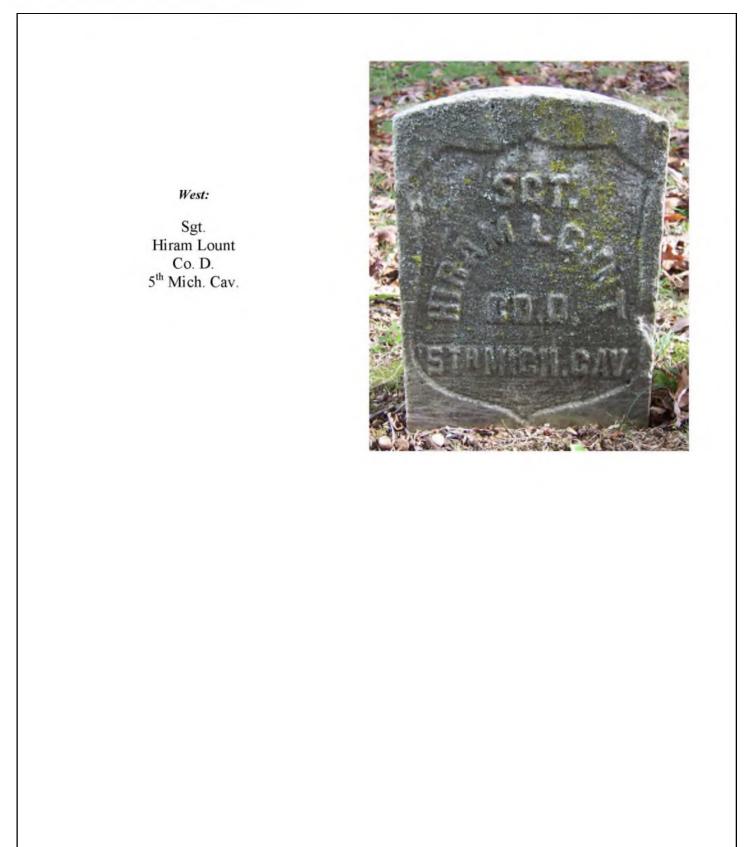

## **Inscription Transcription and Photo(s):**

| Condition of Inscription:<br>Excellent<br>Clear but worn<br>Mostly decipherable<br>Mostly undecipherable | 9                              | Inscription T<br>Incised<br>Relief<br>Other (c | <b>echnique:</b><br>describe):      |
|----------------------------------------------------------------------------------------------------------|--------------------------------|------------------------------------------------|-------------------------------------|
| <b>Inscription:</b><br># of individuals comm                                                             | emorated: 1                    |                                                |                                     |
| # of carved surfaces: 1                                                                                  |                                |                                                |                                     |
| Stonecutter mark: no                                                                                     |                                |                                                |                                     |
| Gravestone Design Features<br>Material:                                                                  | /Motifs: none                  | Gravest                                        | tone Dimensions:                    |
| x Marble                                                                                                 | Granite                        |                                                | Height: 13.5"                       |
|                                                                                                          | Sandstone                      |                                                | Width: 10"                          |
| Zinc                                                                                                     | Other Stone/Mate<br>(describe) |                                                | Thickness: 4"                       |
| Condition of Marker:                                                                                     |                                |                                                |                                     |
| X Sound                                                                                                  | Stained / Dis                  | colored                                        | Buried                              |
| X Weathered                                                                                              | Cracked                        |                                                | Broken—# of pieces:                 |
| Uandalized                                                                                               | Unattached t                   | o Base                                         | Overgrown (grass / groundcover)     |
| Leaning in Ground                                                                                        | Repaired                       |                                                | Biological (moss / lichen covered)  |
| Missing (base only)                                                                                      |                                | round, but marks gr                            | rave) Displaced (not marking grave) |
| $\mathbf{X}$ Mower Scars                                                                                 | Portions Mis                   | sing (list):                                   |                                     |
| Other (describe):                                                                                        |                                |                                                |                                     |

| Type of Marker | / Monument: |
|----------------|-------------|
|----------------|-------------|

government issue—Civil War type

**Previous Repairs:** 

**Remarks / Comments:**