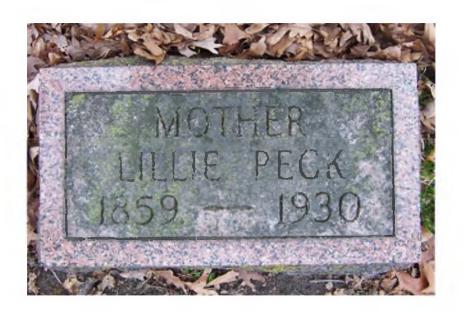

## **Inscription Transcription and Photo(s):**

Oriented West:

Mother Lillie Peck 1859 - 1930

Lat / Long:  $42^{\circ} 25' 45.25'' N$  ,  $83^{\circ} 29' 11.09'' W$ 

Marker # 94 Surname(s): Peck

| Condition of Inscripti | on: Insci                       | ription Technique:                             |
|------------------------|---------------------------------|------------------------------------------------|
| X Excellent            | Z.                              | ] Incised                                      |
| Clear but worn         |                                 | Relief                                         |
| Mostly decipher        | rable                           | Other (describe):                              |
| ☐ Mostly undecip       |                                 |                                                |
| Inscription:           |                                 |                                                |
| # of individuals       | commemorated: 1                 |                                                |
| # of carved surf       | aces: 1                         |                                                |
| Stonecutter mar        | k: no                           |                                                |
| Gravestone Design Fe   | atures/Motifs: none             |                                                |
| Material:              |                                 | <b>Gravestone Dimensions:</b>                  |
| Marble                 | X Granite                       | Height: 20.25"                                 |
| Limestone              | Sandstone                       | Width: 10.5"                                   |
| Zinc                   | Other Stone/Material (describe) | Thickness: at ground level                     |
| Condition of Marker:   |                                 |                                                |
| Sound                  | Stained / Discolor              | ed Buried                                      |
| Weathered              | Cracked                         | Broken—# of pieces:                            |
| ☐ Vandalized           | Unattached to Bas               | se                                             |
| Leaning in Ground      | Repaired                        | Biological (moss / lichen covered              |
| Missing (base only)    | Loose (not in ground,           | but marks grave) Displaced (not marking grave) |
| Mower Scars            | Portions Missing (              | (list):                                        |
| Other (describe):      |                                 |                                                |
| Type of Marker / Mon   | 11 11                           |                                                |
| iawn-tyr               | e marker                        |                                                |
| Previous Repairs:      |                                 |                                                |
| Remarks / Comments     | :                               |                                                |