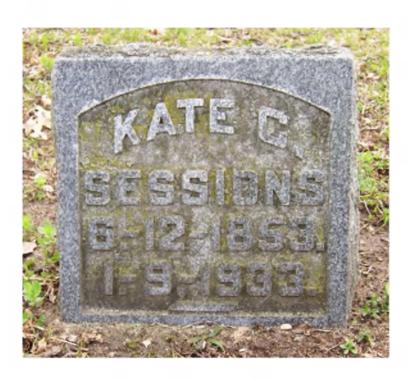

## **Inscription Transcription and Photo(s):**

West:

Kate C. Sessions 6.-12,-1853. 1.-9,-1933.

Lat / Long:  $42^{\circ} 25' 45.31'' N$ ,  $83^{\circ} 29' 11.04'' W$ 

Marker # 93 Surname(s): Sessions

| Condition of Inscription    | on: Ir                         | nscription Technique:                               |
|-----------------------------|--------------------------------|-----------------------------------------------------|
| X Excellent                 |                                | ☐ Incised                                           |
| Clear but worn              |                                | X Relief                                            |
| ☐ Mostly decipher           | able                           | Other (describe):                                   |
| Mostly undeciph             | erable                         |                                                     |
| Inscription:                |                                |                                                     |
| # of individuals            | commemorated: 1                |                                                     |
| # of carved surfa           | ices: 1                        |                                                     |
| Stonecutter mark            | c: no                          |                                                     |
| Gravestone Design Fea       | ntures/Motifs: none            |                                                     |
| Material:                   |                                | Gravestone Dimensions:                              |
| Marble                      | Granite                        | Height: 13"                                         |
| Limestone                   | Sandstone                      | Width: 14.5"                                        |
| Zinc                        | Other Stone/Materia (describe) | al Thickness: 9"                                    |
| Condition of Marker:        |                                |                                                     |
| Sound                       | Stained / Disco                | olored Buried                                       |
| Weathered                   | Cracked                        | Broken—# of pieces:                                 |
| Vandalized                  | Unattached to 1                |                                                     |
| Leaning in Ground           | ☐ Repaired                     | Biological (moss / lichen covered                   |
| Missing (base only)         | Loose (not in grou             | und, but marks grave) Displaced (not marking grave) |
| Mower Scars                 | ☐ Portions Missin              | ng (list):                                          |
| Other (describe):           |                                |                                                     |
| Type of Marker / Mon plaque | ument:                         |                                                     |
| Previous Repairs:           |                                |                                                     |
| Remarks / Comments:         | See also Marker 107 (Sess      | sions monument).                                    |