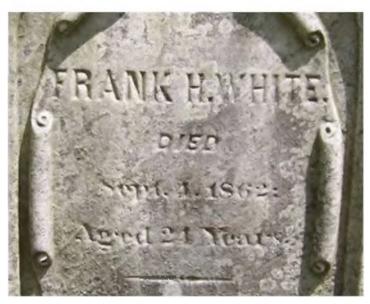

## **Inscription Transcription and Photo(s):**

West:

Frank H. White Died Sept. 4, 1862: Aged 24 Years.

| Condition of Inscription:                                |                               | Inscription Technique:        |                                   |
|----------------------------------------------------------|-------------------------------|-------------------------------|-----------------------------------|
| Excellent                                                |                               | X Incised                     |                                   |
| X Clear but worn                                         |                               | Relief                        |                                   |
| Mostly decipherable                                      |                               | Other (describe):             |                                   |
| Mostly undeciphe                                         | erable                        | ·                             |                                   |
| Inscription:                                             |                               |                               |                                   |
| # of individuals c                                       | commemorated: 1               |                               |                                   |
| # of carved surface                                      | ces: 1                        |                               |                                   |
| Stonecutter mark                                         | none visible                  |                               |                                   |
| Gravestone Design Fea                                    | tures/Motifs: decorative s    | scrollwork                    |                                   |
| Material:                                                |                               | <b>Gravestone Dimensions:</b> |                                   |
| $ \overline{X} $ Marble                                  | Granite                       | Heigl                         | ht: 37"                           |
| Limestone                                                | Sandstone                     | Width: 24.5"                  |                                   |
| Zinc                                                     | Other Stone/Materi (describe) | al Thick                      | kness: 5"                         |
| Condition of Marker:                                     |                               |                               |                                   |
| Sound                                                    | Stained / Disco               | olored                        | Buried                            |
| Weathered                                                | Cracked                       | I                             | Broken—# of pieces:               |
| Vandalized                                               | Unattached to                 | Base                          | Overgrown (grass / groundcover)   |
| Leaning in Ground                                        | Repaired                      | ]                             | Biological (moss / lichen covered |
| Missing (base only)                                      | Loose (not in gro             | ound, but marks grave)        | Displaced (not marking grave)     |
| Mower Scars                                              | Portions Missing (list):      |                               |                                   |
| Other (describe):                                        |                               |                               |                                   |
| Type of Marker / Monuprobably die in socket, with buried |                               | Type of Tombst                | sone Arch: semicircular           |
| Previous Repairs: This                                   | stone has been sloppily co    | emented into its so           | cket.                             |
| Remarks / Comments:                                      |                               |                               |                                   |