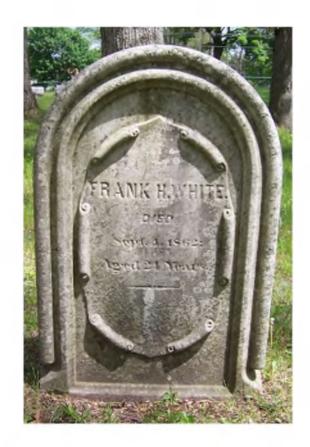

## **Inscription Transcription and Photo(s):**

West:

Frank H. White Died Sept. 4, 1862: Aged 24 Years.

| Condition of Inscription:                                |                               | Inscription Technique:        |                                   |
|----------------------------------------------------------|-------------------------------|-------------------------------|-----------------------------------|
| Excellent                                                |                               | X Incised                     |                                   |
| X Clear but worn                                         |                               | Relief                        |                                   |
| Mostly decipherable                                      |                               | Other (describe):             |                                   |
| Mostly undeciphe                                         | erable                        | ·                             |                                   |
| Inscription:                                             |                               |                               |                                   |
| # of individuals c                                       | commemorated: 1               |                               |                                   |
| # of carved surface                                      | ces: 1                        |                               |                                   |
| Stonecutter mark                                         | none visible                  |                               |                                   |
| Gravestone Design Fea                                    | tures/Motifs: decorative s    | scrollwork                    |                                   |
| Material:                                                |                               | <b>Gravestone Dimensions:</b> |                                   |
| $ \overline{X} $ Marble                                  | Granite                       | Heigl                         | ht: 37"                           |
| Limestone                                                | Sandstone                     | Width: 24.5"                  |                                   |
| Zinc                                                     | Other Stone/Materi (describe) | al Thick                      | kness: 5"                         |
| Condition of Marker:                                     |                               |                               |                                   |
| Sound                                                    | Stained / Disco               | olored                        | Buried                            |
| Weathered                                                | Cracked                       | I                             | Broken—# of pieces:               |
| Vandalized                                               | Unattached to                 | Base                          | Overgrown (grass / groundcover)   |
| Leaning in Ground                                        | Repaired                      | ]                             | Biological (moss / lichen covered |
| Missing (base only)                                      | Loose (not in gro             | ound, but marks grave)        | Displaced (not marking grave)     |
| Mower Scars                                              | Portions Missing (list):      |                               |                                   |
| Other (describe):                                        |                               |                               |                                   |
| Type of Marker / Monuprobably die in socket, with buried |                               | Type of Tombst                | sone Arch: semicircular           |
| Previous Repairs: This                                   | stone has been sloppily co    | emented into its so           | cket.                             |
| Remarks / Comments:                                      |                               |                               |                                   |