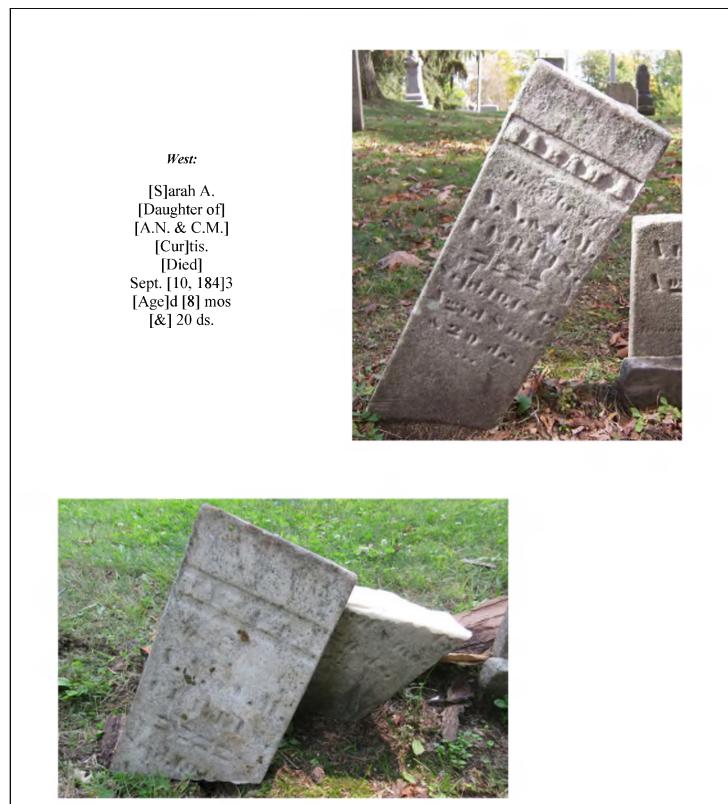

## **Inscription Transcription and Photo(s):**

This marker was broken in an early summer 2015 storm by a falling tree branch.

| <b>Condition of Inscription</b>                     | n:                 | Inscription Technique:                                |
|-----------------------------------------------------|--------------------|-------------------------------------------------------|
| Excellent                                           |                    | Incised                                               |
| Clear but worn                                      |                    | x Relief                                              |
| Mostly deciphera                                    | able               | Other (describe):                                     |
| X Mostly undeciph                                   | erable             |                                                       |
| Inscription:                                        |                    |                                                       |
| -                                                   | commemorated: 1    |                                                       |
| # of carved surfa                                   |                    |                                                       |
| Stonecutter mark                                    |                    |                                                       |
| Stoneoutter mur                                     |                    |                                                       |
| Gravestone Design Fea                               | tures/Motifs: none |                                                       |
| Material:                                           |                    | Gravestone Dimensions:                                |
| X Marble                                            | Granite            | Height: 26.5"                                         |
| Limestone                                           | Sandstone          | Width: 8.75"                                          |
| <b>Zinc</b>                                         | Other Stone/Mater  | rial Thickness: 2"                                    |
|                                                     | (describe)         |                                                       |
| Condition of Marker:                                |                    |                                                       |
| Sound                                               | Stained / Disc     | colored 🗌 Buried                                      |
| Weathered                                           |                    | $\overline{\mathbf{x}}$ Broken—# of pieces: 2         |
| Vandalized                                          | Unattached to      |                                                       |
| $\boxed{\mathbf{x}}$ Leaning in Ground              | Repaired           | Biological (moss / lichen covered)                    |
| Missing (base only)                                 | _                  | round, but marks grave) Displaced (not marking grave) |
| $\overline{\mathbf{x}}$ Mower Scars                 | Portions Miss      |                                                       |
| $\overline{\mathbf{x}}$ Other (describe): Some lami |                    |                                                       |
|                                                     |                    |                                                       |
| Type of Marker / Mon                                | ument.             | Type of Tombstone Arch:                               |
|                                                     | eadstone           | rectangular                                           |
|                                                     | -dizut 1           | Tootangulai                                           |
| <b>Previous Repairs:</b>                            |                    |                                                       |
| <b>Remarks</b> / Comments:                          |                    |                                                       |