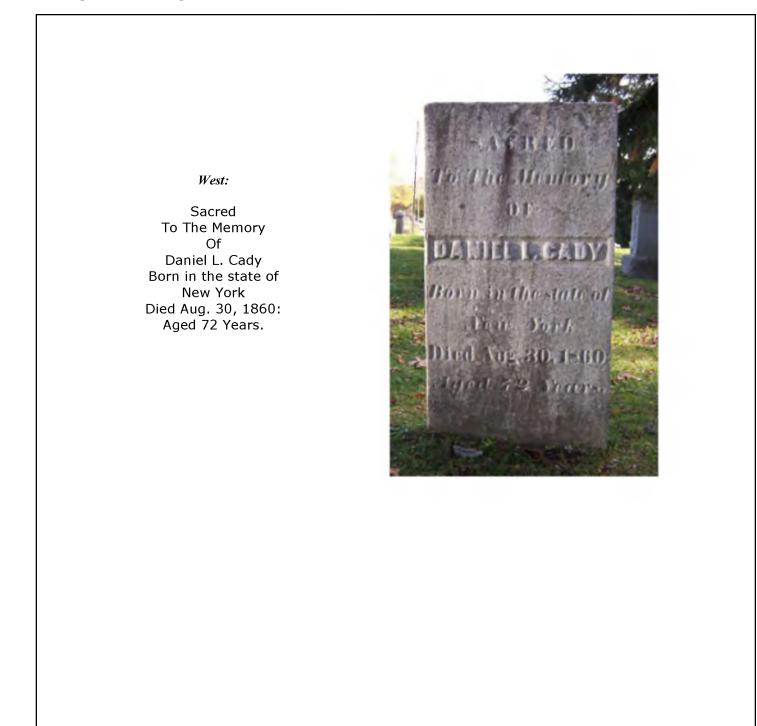

## **Inscription Transcription and Photo(s):**

| <b>Condition of Inscription:</b>         | In                   | scription Technique:                       |
|------------------------------------------|----------------------|--------------------------------------------|
| Excellent                                | [                    | X Incised                                  |
| $\mathbf{x}$ Clear but worn              |                      | X Relief                                   |
| Mostly decipherable                      | I                    | Other (describe):                          |
| Mostly undecipherabl                     | le                   |                                            |
|                                          |                      |                                            |
| Inscription:                             |                      |                                            |
| # of individuals comm                    | nemorated: 1         |                                            |
| # of carved surfaces:                    | 1                    |                                            |
| Stonecutter mark: no                     |                      |                                            |
|                                          |                      |                                            |
| Gravestone Design Feature                | s/Motifs: none       |                                            |
| Material:                                |                      | Gravestone Dimensions:                     |
| X Marble                                 | Granite              | Height: 43.5"                              |
| Limestone                                | Sandstone            | Width: 23.25"                              |
| Zinc                                     | Other Stone/Material | 1 Thickness: 2"                            |
|                                          | (describe)           |                                            |
| Condition of Marker:                     |                      |                                            |
| Sound                                    | Stained / Discol     | ored 🗌 Buried                              |
| Weathered                                |                      | Broken—# of pieces:                        |
| Vandalized                               | Unattached to B      |                                            |
| Leaning in Ground                        |                      | Biological (moss / lichen covered)         |
| Missing (base only)                      | Loose (not in grour  |                                            |
| Mower Scars                              | Portions Missin      |                                            |
| Other (describe):                        |                      | g (list).                                  |
|                                          |                      |                                            |
| <b>Type of Marker / Monume</b><br>headst |                      | <b>Type of Tombstone Arch:</b> rectangular |
| <b>Previous Repairs:</b>                 |                      |                                            |
| <b>Remarks / Comments:</b>               |                      |                                            |