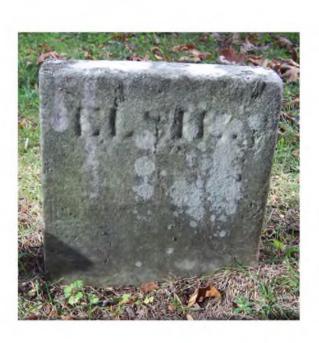

# **Inscription Transcription and Photo(s):**

West:

El[s]i[e].

| <b>Condition of Inscription:</b> | I                                | nscription Technique:                               |
|----------------------------------|----------------------------------|-----------------------------------------------------|
| Excellent                        |                                  | x Incised                                           |
| Clear but worn                   |                                  | Relief                                              |
| Mostly decipherable              |                                  | Other (describe):                                   |
| $\mathbf{x}$ Mostly undeciphera  | ıble                             |                                                     |
| Inscription:                     |                                  |                                                     |
| # of individuals con             | nmemorated: 1                    |                                                     |
| # of carved surfaces             |                                  |                                                     |
| Stonecutter mark: n              |                                  |                                                     |
| Gravestone Design Featu          | res/Motifs: none                 |                                                     |
| Material:                        |                                  | Gravestone Dimensions:                              |
| X Marble                         | Granite                          | Height: 10.5"                                       |
| Limestone                        | Sandstone                        | Width: 10"                                          |
| Zinc Zinc                        | Other Stone/Materi<br>(describe) | al Thickness: 2"                                    |
| Condition of Marker:             |                                  |                                                     |
| Sound                            | Stained / Disc                   | olored 🗌 Buried                                     |
| X Weathered                      | Cracked                          | Broken—# of pieces:                                 |
| Uandalized                       | Unattached to                    | Base Overgrown (grass / groundcover)                |
| Leaning in Ground                | Repaired                         | Biological (moss / lichen covered)                  |
| Missing (base only)              | Loose (not in gro                | und, but marks grave) Displaced (not marking grave) |
| Mower Scars                      | Portions Missi                   | ng (list):                                          |
| Other (describe):                |                                  |                                                     |

# **Type of Marker / Monument:**

headstone-style footstone

**Previous Repairs:** 

Remarks / Comments: See also Marker 70 (Elsie Lawson).