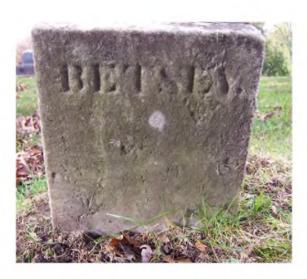

### **Inscription Transcription and Photo(s):**

West:

Betsey.

| <b>Condition of Inscription:</b> |                                | Inscription Tec       | hnique:                                    |
|----------------------------------|--------------------------------|-----------------------|--------------------------------------------|
| Excellent                        |                                | Incised               |                                            |
| Clear but worn                   |                                | 🔲 Relief              |                                            |
| $\mathbf{x}$ Mostly decipherable |                                | Other (des            | scribe):                                   |
| Mostly undecipherable            |                                |                       |                                            |
| Inscription:                     |                                |                       |                                            |
| # of individuals comme           | emorated: 1                    |                       |                                            |
| # of carved surfaces: 1          |                                |                       |                                            |
| Stonecutter mark: no             |                                |                       |                                            |
|                                  |                                |                       |                                            |
| Gravestone Design Features/      | Motifs: none                   |                       |                                            |
| Material:                        | <b>Gravestone Dimensions:</b>  |                       |                                            |
| X Marble                         | Granite                        | He                    | eight: 11" (top piece only)                |
| Limestone                        | Sandstone                      | W                     | 'idth: 10.25''                             |
| Zinc                             | Other Stone/Mate<br>(describe) | rial Tł               | nickness: 2"                               |
| Condition of Marker:             |                                |                       |                                            |
| Sound                            | Stained / Disc                 | colored               | X Buried                                   |
| Weathered                        | Cracked                        |                       | $\boxed{\mathbf{X}}$ Broken—# of pieces: 2 |
| Uandalized                       | Unattached to                  | Base                  | Overgrown (grass / groundcover)            |
| $\mathbf{x}$ Leaning in Ground   | Repaired                       |                       | Biological (moss / lichen covered)         |
| Missing (base only)              | Loose (not in gr               | ound, but marks grave | e) Displaced (not marking grave)           |
| Mower Scars                      | Portions Miss                  | sing (list):          |                                            |
| Other (describe):                |                                |                       |                                            |

#### **Type of Marker / Monument:**

headstone-style footstone

## **Previous Repairs:**

**Remarks / Comments:** This marker is in two pieces and the bottom piece is buried. See also Marker 70 (Betsey Lawson).