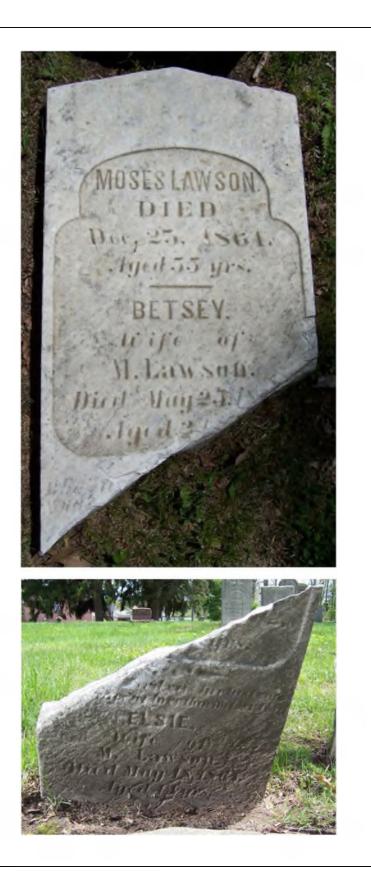

#### **Inscription Transcription and Photo(s):**

West:

Moses Lawson. Died Dec. 25, 1864. Aged 55 yrs.

Betsey. Wife of M. Lawson. Died May 2[ ] 1[8 ]2 Aged 2[ ]

Bless J her last J With J then met her God

> Elsie. Wife of M. Lawson. Died May 18, 186[] Aged 44 yrs.

| Condition of Inscri                                                                                                                                                                                                                                                                                                                                                                                                                                                                                                                                                                                                                                                                                                                                                                                                                                                                                                                                                                                                                                                                                                                                                                                                                                                                                                                                                                                                                                                                                                                                                                                                                                                                                                                                                                                                                                                                                                                                                                                                                                               | rn<br>herable                                                                          | Inscription Technique:<br>Incised<br>Relief<br>Other (describe):<br>Stonecutter Information: |                                                                                                                  |  |
|-------------------------------------------------------------------------------------------------------------------------------------------------------------------------------------------------------------------------------------------------------------------------------------------------------------------------------------------------------------------------------------------------------------------------------------------------------------------------------------------------------------------------------------------------------------------------------------------------------------------------------------------------------------------------------------------------------------------------------------------------------------------------------------------------------------------------------------------------------------------------------------------------------------------------------------------------------------------------------------------------------------------------------------------------------------------------------------------------------------------------------------------------------------------------------------------------------------------------------------------------------------------------------------------------------------------------------------------------------------------------------------------------------------------------------------------------------------------------------------------------------------------------------------------------------------------------------------------------------------------------------------------------------------------------------------------------------------------------------------------------------------------------------------------------------------------------------------------------------------------------------------------------------------------------------------------------------------------------------------------------------------------------------------------------------------------|----------------------------------------------------------------------------------------|----------------------------------------------------------------------------------------------|------------------------------------------------------------------------------------------------------------------|--|
| Inscription:                                                                                                                                                                                                                                                                                                                                                                                                                                                                                                                                                                                                                                                                                                                                                                                                                                                                                                                                                                                                                                                                                                                                                                                                                                                                                                                                                                                                                                                                                                                                                                                                                                                                                                                                                                                                                                                                                                                                                                                                                                                      |                                                                                        | Stonecutter's Name: Weller                                                                   |                                                                                                                  |  |
| # of individuals commemorated: 3                                                                                                                                                                                                                                                                                                                                                                                                                                                                                                                                                                                                                                                                                                                                                                                                                                                                                                                                                                                                                                                                                                                                                                                                                                                                                                                                                                                                                                                                                                                                                                                                                                                                                                                                                                                                                                                                                                                                                                                                                                  |                                                                                        |                                                                                              |                                                                                                                  |  |
| # of carved surfaces: 1                                                                                                                                                                                                                                                                                                                                                                                                                                                                                                                                                                                                                                                                                                                                                                                                                                                                                                                                                                                                                                                                                                                                                                                                                                                                                                                                                                                                                                                                                                                                                                                                                                                                                                                                                                                                                                                                                                                                                                                                                                           |                                                                                        | City/State: Detroit                                                                          |                                                                                                                  |  |
| Stonecutter n                                                                                                                                                                                                                                                                                                                                                                                                                                                                                                                                                                                                                                                                                                                                                                                                                                                                                                                                                                                                                                                                                                                                                                                                                                                                                                                                                                                                                                                                                                                                                                                                                                                                                                                                                                                                                                                                                                                                                                                                                                                     | nark: yes                                                                              | Location of Mark: bottom right corner (buried)                                               |                                                                                                                  |  |
| Gravestone Design Features/Motifs: none                                                                                                                                                                                                                                                                                                                                                                                                                                                                                                                                                                                                                                                                                                                                                                                                                                                                                                                                                                                                                                                                                                                                                                                                                                                                                                                                                                                                                                                                                                                                                                                                                                                                                                                                                                                                                                                                                                                                                                                                                           |                                                                                        |                                                                                              |                                                                                                                  |  |
| Material:                                                                                                                                                                                                                                                                                                                                                                                                                                                                                                                                                                                                                                                                                                                                                                                                                                                                                                                                                                                                                                                                                                                                                                                                                                                                                                                                                                                                                                                                                                                                                                                                                                                                                                                                                                                                                                                                                                                                                                                                                                                         |                                                                                        | Gravestone Dimensi                                                                           | ons:                                                                                                             |  |
| XMarbleImage: Image: MarbleImage: Image: Image | <ul> <li>Granite</li> <li>Sandstone</li> <li>Other Stone/Mar<br/>(describe)</li> </ul> | Width: 20"                                                                                   | (into ground)                                                                                                    |  |
| <b>Condition of Marker:</b>                                                                                                                                                                                                                                                                                                                                                                                                                                                                                                                                                                                                                                                                                                                                                                                                                                                                                                                                                                                                                                                                                                                                                                                                                                                                                                                                                                                                                                                                                                                                                                                                                                                                                                                                                                                                                                                                                                                                                                                                                                       |                                                                                        |                                                                                              |                                                                                                                  |  |
| <ul> <li>Sound</li> <li>Weathered</li> <li>Vandalized</li> <li>Leaning in Ground</li> <li>Missing (base only)</li> <li>Mower Scars</li> <li>Other (describe): The start</li> </ul>                                                                                                                                                                                                                                                                                                                                                                                                                                                                                                                                                                                                                                                                                                                                                                                                                                                                                                                                                                                                                                                                                                                                                                                                                                                                                                                                                                                                                                                                                                                                                                                                                                                                                                                                                                                                                                                                                | D Portions Mi                                                                          | to Base<br>ground, but marks grave)                                                          | ten—# of pieces: 2<br>grown (grass / groundcover)<br>ogical (moss / lichen covered)<br>laced (not marking grave) |  |
| Type of Marker / N<br>Previous Repairs:                                                                                                                                                                                                                                                                                                                                                                                                                                                                                                                                                                                                                                                                                                                                                                                                                                                                                                                                                                                                                                                                                                                                                                                                                                                                                                                                                                                                                                                                                                                                                                                                                                                                                                                                                                                                                                                                                                                                                                                                                           | <b>Ionument:</b><br>die in socket                                                      | Type of Tombstone Arc                                                                        | pointed                                                                                                          |  |
| TTOTOUS INPAILS.                                                                                                                                                                                                                                                                                                                                                                                                                                                                                                                                                                                                                                                                                                                                                                                                                                                                                                                                                                                                                                                                                                                                                                                                                                                                                                                                                                                                                                                                                                                                                                                                                                                                                                                                                                                                                                                                                                                                                                                                                                                  |                                                                                        |                                                                                              |                                                                                                                  |  |

Remarks / Comments: See also Markers 70A and 70B.