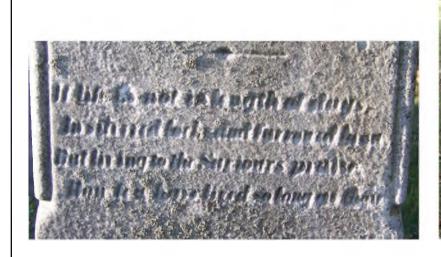

**Inscription Transcription and Photo(s):** 

West:

William H. Gregory Fell asleep Nov. 2, 1858: Aged 34 Years.

If life [be] not in length of days In [silvered locks] and furrowed brow But living to the Saviours praise How [few have] lived so long [as thou]