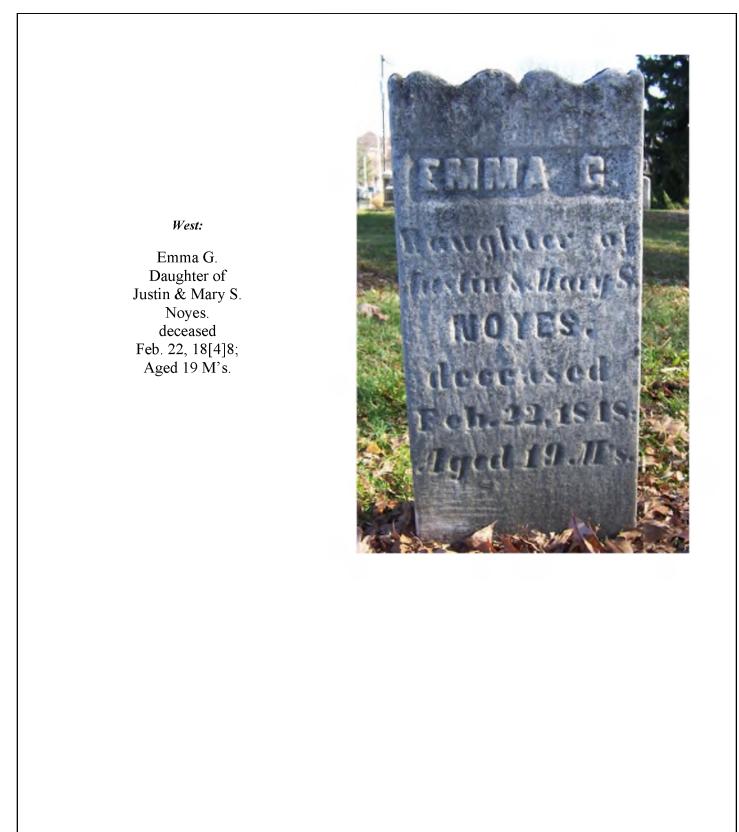

## **Inscription Transcription and Photo(s):**

| Condition of Inscription:<br>Excellent<br>Clear but worn<br>Mostly decipherable<br>Mostly undecipherabl<br>Inscription: | x Inci<br>x Rel<br>□ Oth        |                                          |
|-------------------------------------------------------------------------------------------------------------------------|---------------------------------|------------------------------------------|
| # of individuals commemorated: 1                                                                                        |                                 |                                          |
| # of carved surfaces:                                                                                                   | l                               |                                          |
| Stonecutter mark: no                                                                                                    |                                 |                                          |
| Gravestone Design Features/Motifs: none                                                                                 |                                 |                                          |
| Material:                                                                                                               | Gra                             | vestone Dimensions:                      |
| X Marble                                                                                                                | ] Granite                       | Height: 27"                              |
| Limestone                                                                                                               | ] Sandstone                     | Width: 11.75"                            |
| Zinc                                                                                                                    | Other Stone/Material (describe) | Thickness: 2"                            |
| Condition of Marker:                                                                                                    |                                 |                                          |
| Sound                                                                                                                   | Stained / Discolored            | Buried                                   |
| X Weathered                                                                                                             | Cracked                         | Broken—# of pieces:                      |
| Uandalized                                                                                                              | Unattached to Base              | Overgrown (grass / groundcover)          |
| Leaning in Ground                                                                                                       | Repaired                        | Biological (moss / lichen covered)       |
| Missing (base only)                                                                                                     |                                 | rks grave) Displaced (not marking grave) |
| X Mower Scars                                                                                                           | Portions Missing (list):        |                                          |
| Other (describe):                                                                                                       |                                 |                                          |
| Type of Marker / Monument:<br>headstone                                                                                 |                                 |                                          |