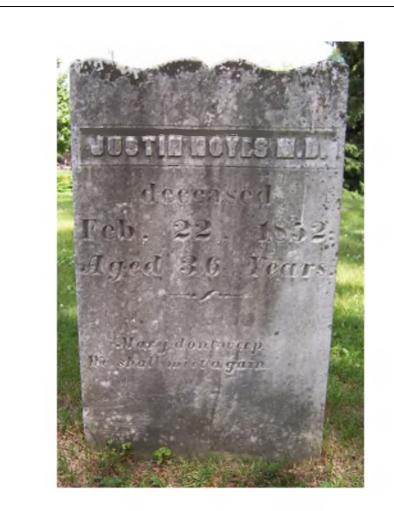

## **Inscription Transcription and Photo(s):**

West:

Justin Noyes M.D. deceased Feb. 22, 1852: Aged 36 Years.

Mary don't weep We shall meet again.

| Condition of Inscription:<br>Excellent<br>Clear but worn<br>Mostly decipherable<br>Mostly undecipherab<br>Inscription:<br># of individuals comp | x Inci<br>x Reli<br>□ Oth       |                                            |
|-------------------------------------------------------------------------------------------------------------------------------------------------|---------------------------------|--------------------------------------------|
| # of carved surfaces:                                                                                                                           | 1                               |                                            |
| Stonecutter mark: no                                                                                                                            |                                 |                                            |
| Gravestone Design Features/Motifs: none                                                                                                         |                                 |                                            |
| Material:                                                                                                                                       | Gra                             | vestone Dimensions:                        |
| X Marble                                                                                                                                        | Granite                         | Height: 36"                                |
| Limestone                                                                                                                                       | Sandstone                       | Width: 22.75"                              |
| Zinc                                                                                                                                            | Other Stone/Material (describe) | Thickness: 1.75"                           |
| <b>Condition of Marker:</b>                                                                                                                     |                                 |                                            |
| x Sound                                                                                                                                         | Stained / Discolored            | Buried                                     |
| Weathered                                                                                                                                       | Cracked                         | Broken—# of pieces:                        |
| Uandalized                                                                                                                                      | Unattached to Base              | Overgrown (grass / groundcover)            |
| Leaning in Ground                                                                                                                               | Repaired                        | Biological (moss / lichen covered)         |
| Missing (base only)                                                                                                                             |                                 | rks grave) L Displaced (not marking grave) |
| $\mathbf{x}$ Mower Scars                                                                                                                        | Portions Missing (list):        |                                            |
| X Other (describe): laminar fracturing                                                                                                          | ng                              |                                            |
| Type of Marker / Monument:<br>headstone                                                                                                         |                                 |                                            |