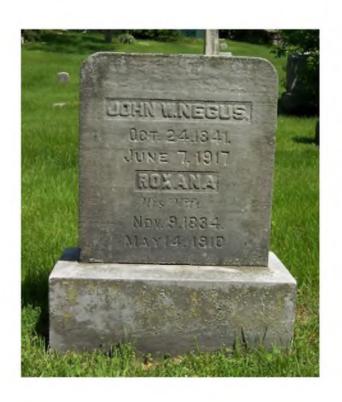

## West:

John W. Negus, Oct. 24, 1841. June 7, 1917

Roxana His Wife Nov. 9, 1834. May 14, 1910

Lat / Long:  $42^{\circ}\,25'\,44.11''\,N$  ,  $\,83^{\circ}\,29'\,11.12''\,W$ 

| Condition of Inscription:        | Insc                          | cription Technique:                            |
|----------------------------------|-------------------------------|------------------------------------------------|
| ☐ Excellent                      | Z                             | Incised                                        |
| X Clear but worn                 | X                             | Relief                                         |
| Mostly decipherable              |                               | Other (describe):                              |
| Mostly undecipheral              | ble                           |                                                |
| <b>T</b>                         |                               |                                                |
| Inscription:                     | . 1.2                         |                                                |
| # of individuals com             |                               |                                                |
| # of carved surfaces             |                               |                                                |
| Stonecutter mark: no             | )                             |                                                |
| Gravestone Design Featur         | es/Motifs: none               |                                                |
| Material:                        |                               | <b>Gravestone Dimensions:</b>                  |
| X Marble                         | Granite                       | 1: 26"h x 24"w x 8"d                           |
| Limestone                        | Sandstone                     | 2: 12"h x 30.25"w x 14"d                       |
| Zinc                             | Other Stone/Material          | Total Height: 38"                              |
|                                  | (describe)                    | Total Height. 38                               |
| Condition of Marker:             |                               |                                                |
| Sound                            | Stained / Discolor            | red Buried                                     |
| Weathered                        | ☐ Cracked ☐ Broken—# of piece |                                                |
| Vandalized                       | Unattached to Bas             | se Overgrown (grass / groundcover)             |
| $\overline{X}$ Leaning in Ground | Repaired                      | Biological (moss / lichen covered)             |
| Missing (base only)              | Loose (not in ground.         | but marks grave) Displaced (not marking grave) |
| Mower Scars                      | ☐ Portions Missing            | (list):                                        |
| Other (describe):                |                               |                                                |
|                                  |                               |                                                |
| Type of Marker / Monum           | ent.                          |                                                |
| die on                           |                               |                                                |
| Previous Repairs:                |                               |                                                |
| Remarks / Comments: See          | e also Markers 56A and 56     | 5B.                                            |