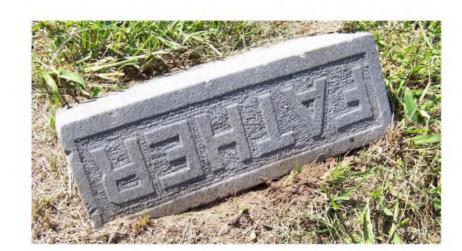

## **Inscription Transcription and Photo(s):**

Oriented West:

**FATHER** 

Lat / Long:  $42^{\circ}\,25'\,44.08"\,N\,$  ,  $\,83^{\circ}\,29'\,11.11"\,W$ 

Marker # 56B Surname(s): Negus

| Condition of Inscription                | n: Ins                          | scription Technique:                 |
|-----------------------------------------|---------------------------------|--------------------------------------|
| X Excellent                             |                                 | Incised                              |
| Clear but worn                          | [                               | X Relief                             |
| ☐ Mostly deciphera                      | able                            | Other (describe):                    |
| Mostly undeciph                         | erable                          |                                      |
| Inscription:                            |                                 |                                      |
| # of individuals                        | commemorated: 1                 |                                      |
| # of carved surfa                       | ces: 1                          |                                      |
| Stonecutter mark                        | :: no                           |                                      |
| Gravestone Design Fea                   | tures/Motifs: none              |                                      |
| Material:                               |                                 | <b>Gravestone Dimensions:</b>        |
| $\boxed{\mathbf{X}}$ Marble             | ☐ Granite                       | Height: 7"                           |
| Limestone                               | Sandstone                       | Width: 12.25"                        |
| Zinc Zinc                               | Other Stone/Material (describe) | Thickness: 4"                        |
| Condition of Marker:                    |                                 |                                      |
| □ Sound                                 | Stained / Discolo               | ored Buried                          |
| Weathered                               | Cracked                         | Broken—# of pieces:                  |
| ☐ Vandalized                            | Unattached to B                 |                                      |
| \( \text{\text{X}} \) Leaning in Ground | Repaired                        | ☐ Biological (moss / lichen covered) |
| Missing (base only)                     | Loose (not in groun             |                                      |
| ☐ Mower Scars                           | Portions Missing                |                                      |
| Other (describe):                       |                                 |                                      |
|                                         |                                 |                                      |
| Type of Marker / Mon                    | ument:                          |                                      |
| fc                                      | ootstone                        |                                      |
| Previous Repairs:                       |                                 |                                      |
| Remarks / Comments:                     | See also Marker 56 (John W      | V. Negus).                           |