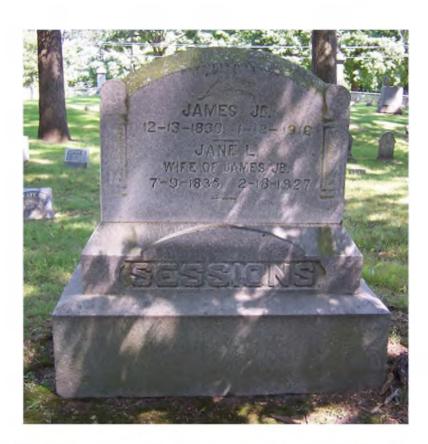

#### West:

James J<sup>2</sup> 12-13-1830. 1-18-1912.

Jane L. Wife of James J<sup>L</sup> 7-9-1835. 2-18-1927.

**SESSIONS** 

| Condition of Inscription:              | Ins                             | scription Technique:              |
|----------------------------------------|---------------------------------|-----------------------------------|
| X Excellent                            | [                               | X Incised                         |
| Clear but worn                         | ]                               | x Relief                          |
| Mostly decipherable                    | e [                             | Other (describe):                 |
| Mostly undeciphera                     | ble                             |                                   |
| Inscription:                           |                                 |                                   |
| # of individuals con                   | nmemorated: 7                   |                                   |
| # of carved surfaces                   | s: 3                            |                                   |
| Stonecutter mark: n                    | o                               |                                   |
| Gravestone Design Featur               | res/Motifs: lily of the val     | lley                              |
| Material:                              |                                 | <b>Gravestone Dimensions:</b>     |
| Marble                                 | X Granite                       | 1: 38"h x 44"w x 19.75"d          |
| Limestone                              | Sandstone                       | 2: 17"h x 52.5"w x 28.25"d        |
| Zinc Zinc                              | Other Stone/Material (describe) | Total Height: 55"                 |
| Condition of Marker:                   |                                 |                                   |
| Sound                                  | Stained / Discol                | ored Buried                       |
| Weathered                              | Cracked                         | Broken—# of pieces:               |
| ☐ Vandalized                           | Unattached to B                 |                                   |
| Leaning in Ground                      | Repaired                        | Biological (moss / lichen covered |
| Missing (base only)                    | Loose (not in groun             |                                   |
| Mower Scars                            | Portions Missing                | g (list):                         |
| Other (describe):                      |                                 |                                   |
| <b>Type of Marker / Monum</b> die on l |                                 |                                   |
| Previous Repairs:                      |                                 |                                   |
| Remarks / Comments: Se                 | e also Markers 52A, 52B         | , 52C, 52D, 52E, 52F and 52G.     |