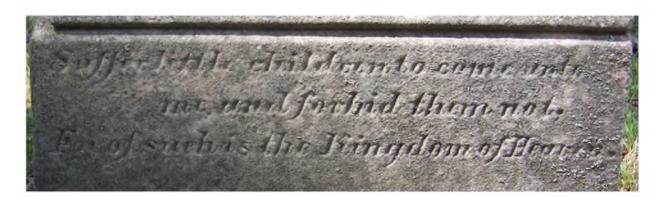

#### West:

Artie,
Son of
J. & J. L. Sessions
Died
June 23, 1872.
Aged
6 Years & 7 Mo's.

Suffer little children to come unto me and forbid them not. For of such is the Kingdom of Heaven.

Lat / Long: 42° 25' 45.19" N , 83° 29' 11.17" W