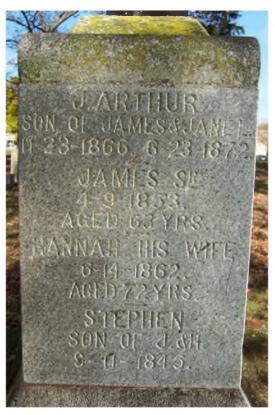

#### South:

J. Arthur Son of James & Jane L. 11-23-1866. 6-23-1872.

> James S<sup>R</sup> 4-9-1853. Aged 63 Yrs.

Hannah His Wife 6-14-1862. Aged 72 Yrs.

Stephen Son of J. & H. 9-11-1845.