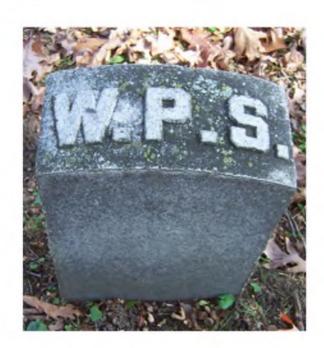

d                      | Repaired                        | Biological (moss / lichen covered |
| Missing (base only)                    | Loose (not in groun             |                                   |
| Mower Scars                            | Portions Missing                | g (list):                         |
| Other (describe):                      |                                 |                                   |
| <b>Type of Marker / Monum</b> die on l |                                 |                                   |
| Previous Repairs:                      |                                 |                                   |
| Remarks / Comments: Se                 | e also Markers 52A, 52B         | , 52C, 52D, 52E, 52F and 52G.     |

Oriented West:

W. P. S.



Lat / Long:  $42^{\circ} 25' 45.34'' N$ ,  $83^{\circ} 29' 11.29'' W$ 

Marker # 52A Surname(s): Sessions

| <b>Condition of Inscription:</b> | Inscription Ted                      | chnique:                           |
|----------------------------------|--------------------------------------|------------------------------------|
| X Excellent                      | Incised                              |                                    |
| Clear but worn                   | X Relief                             |                                    |
| Mostly decipherable              | Other (de                            | scribe):                           |
| Mostly undecipherable            |                                      |                                    |
|