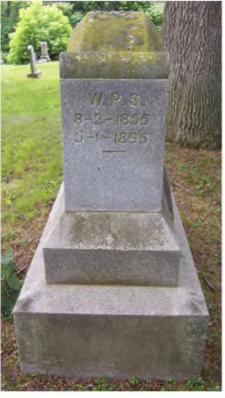

Marker # 52 Surname(s): Sessions

### **Inscription Transcription and Photo(s):**

W. P. S. 8-2-1855 5-1-1895

#### West:

James J<sup>2</sup> 12-13-1830. 1-18-1912.

Jane L. Wife of James J<sup>L</sup> 7-9-1835. 2-18-1927.

**SESSIONS** 

| Condition of Inscription:              | Ins                             | scription Technique:              |
|----------------------------------------|---------------------------------|-----------------------------------|
| X Excellent                            | [                               | X Incised                         |
| Clear but worn                         | ]                               | x Relief                          |
| Mostly decipherable                    | e [                             | Other (describe):                 |
| Mostly undeciphera                     | ble                             |                                   |
| Inscription:                           |                                 |                                   |
| # of individuals con                   | nmemorated: 7                   |                                   |
| # of carved surfaces                   | s: 3                            |                                   |
| Stonecutter mark: n                    | o                               |                                   |
| Gravestone Design Featur               | res/Motifs: lily of the val     | lley                              |
| Material:                              |                                 | <b>Gravestone Dimensions:</b>     |
| Marble                                 | X Granite                       | 1: 38"h x 44"w x 19.75"d          |
| Limestone                              | Sandstone                       | 2: 17"h x 52.5"w x 28.25"d        |
| Zinc Zinc                              | Other Stone/Material (describe) | Total Height: 55"                 |
| Condition of Marker:                   |                                 |                                   |
| Sound                                  | Stained / Discol                | ored Buried                       |
| Weathered                              | Cracked                         | Broken—# of pieces:               |
| ☐ Vandalized                           | Unattached to B                 |                                   |
| Leaning in Ground                      | Repaired                        | Biological (moss / lichen covered |
| Missing (base only)                    | Loose (not in groun             |                                   |
| Mower Scars                            | Portions Missing                | g (list):                         |
| Other (describe):                      |                                 |                                   |
| <b>Type of Marker / Monum</b> die on l |                                 |                                   |
| Previous Repairs:                      |                                 |                                   |
| Remarks / Comments: Se                 | e also Markers 52A, 52B         | , 52C, 52D, 52E, 52F and 52G.     |