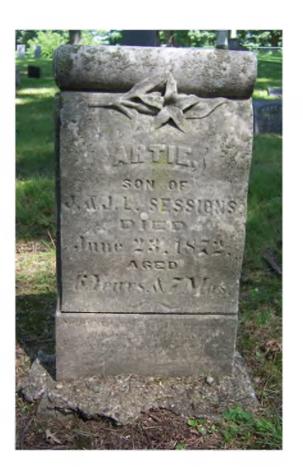

#### South:

J. Arthur Son of James & Jane L. 11-23-1866. 6-23-1872.

> James S<sup>R</sup> 4-9-1853. Aged 63 Yrs.

Hannah His Wife 6-14-1862. Aged 72 Yrs.

Stephen Son of J. & H. 9-11-1845.

#### West:

James J<sup>2</sup> 12-13-1830. 1-18-1912.

Jane L. Wife of James J<sup>L</sup> 7-9-1835. 2-18-1927.

**SESSIONS** 

| Condition of Inscription:              | Ins                             | scription Technique:              |
|----------------------------------------|---------------------------------|-----------------------------------|
| X Excellent                            | [                               | X Incised                         |
| Clear but worn                         | ]                               | x Relief                          |
| Mostly decipherable                    | e [                             | Other (describe):                 |
| Mostly undeciphera                     | ble                             |                                   |
| Inscription:                           |                                 |                                   |
| # of individuals con                   | nmemorated: 7                   |                                   |
| # of carved surfaces                   | s: 3                            |                                   |
| Stonecutter mark: n                    | o                               |                                   |
| Gravestone Design Featur               | res/Motifs: lily of the val     | lley                              |
| Material:                              |                                 | <b>Gravestone Dimensions:</b>     |
| Marble                                 | X Granite                       | 1: 38"h x 44"w x 19.75"d          |
| Limestone                              | Sandstone                       | 2: 17"h x 52.5"w x 28.25"d        |
| Zinc Zinc                              | Other Stone/Material (describe) | Total Height: 55"                 |
| Condition of Marker:                   |                                 |                                   |
| Sound                                  | Stained / Discol                | ored Buried                       |
| Weathered                              | Cracked                         | Broken—# of pieces:               |
| ☐ Vandalized                           | Unattached to B                 |                                   |
| Leaning in Ground                      | Repaired                        | Biological (moss / lichen covered |
| Missing (base only)                    | Loose (not in groun             |                                   |
| Mower Scars                            | Portions Missing                | g (list):                         |
| Other (describe):                      |                                 |                                   |
| <b>Type of Marker / Monum</b> die on l |                                 |                                   |
| Previous Repairs:                      |                                 |                                   |
| Remarks / Comments: Se                 | e also Markers 52A, 52B         | , 52C, 52D, 52E, 52F and 52G.     |