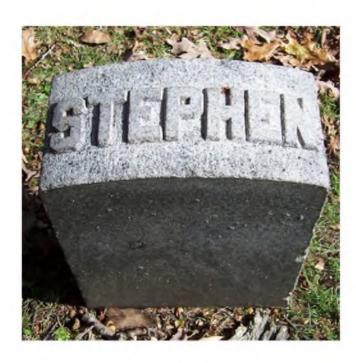

Oriented West:

W. P. S.

Lat / Long:  $42^{\circ} 25' 45.34'' N$ ,  $83^{\circ} 29' 11.29'' W$ 

Marker # 52A Surname(s): Sessions

| <b>Condition of Inscription:</b> | Inscription Ted                      | chnique:                           |
|----------------------------------|--------------------------------------|------------------------------------|
| X Excellent                      | Incised                              |                                    |
| Clear but worn                   | X Relief                             |                                    |
| Mostly decipherable              | Other (de                            | scribe):                           |
| Mostly undecipherable            |                                      |                                    |
|                                  |                                      |                                    |
| Inscription:                     |                                      |                                    |
| # of individuals comme           | morated: 1                           |                                    |
| # of carved surfaces: 1          |                                      |                                    |
| Stonecutter mark: no             |                                      |                                    |
| Gravestone Design Features/      | Motifs: none                         |                                    |
| Material:                        | Gravesto                             | ne Dimensions:                     |
| Marble X                         | Granite H                            | eight: 16"                         |
| Limestone                        | Sandstone W                          | /idth: 12"                         |
| Zinc _                           |                                      | hickness: 6"                       |
|                                  | (describe)                           |                                    |
| Condition of Marker:             |                                      |                                    |
| X Sound                          | Stained / Discolored                 | Buried                             |
| Weathered                        | Cracked                              | Broken—# of pieces:                |
| ☐ Vandalized                     | ☐ Unattached to Base                 | Overgrown (grass / groundcover)    |
| Leaning in Ground                | ☐ Repaired                           | Biological (moss / lichen covered) |
| Missing (base only)              | Loose (not in ground, but marks grav | re) Displaced (not marking grave)  |
| Mower Scars                      | Portions Missing (list):             |                                    |
| Other (describe):                |                                      |                                    |
|                                  |                                      |                                    |
| Type of Marker / Monument        |                                      |                                    |
| headstone-style footstor         | ne                                   |                                    |
| Previous Repairs:                |                                      |                                    |
| Remarks / Comments: See als      | so Marker 52 (W. P. Sessions).       |                                    |