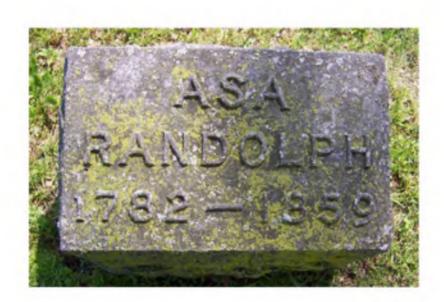

## **Inscription Transcription and Photo(s):**

Oriented West:

Asa Randolph 1782-1859

Marker # 5 Surname(s): Randolph

| Condition of Inscription | on: In                         | nscription Technique:                        |            |
|--------------------------|--------------------------------|----------------------------------------------|------------|
| X Excellent              |                                | ☐ Incised                                    |            |
| Clear but worn           |                                | X Relief                                     |            |
| Mostly decipher          | able                           | Other (describe):                            |            |
| Mostly undecip           | nerable                        |                                              |            |
| Inscription:             |                                |                                              |            |
| # of individuals         | commemorated: 1                |                                              |            |
| # of carved surfa        | aces: 1                        |                                              |            |
| Stonecutter mark         | k: no                          |                                              |            |
| Gravestone Design Fe     | atures/Motifs: none            |                                              |            |
| Material:                |                                | <b>Gravestone Dimensions:</b>                |            |
| Marble                   |                                | Height: 12"                                  |            |
| ☐ Limestone              | Sandstone                      | Width: 20"                                   |            |
| Zinc Zinc                | Other Stone/Materia (describe) | al Depth: 12"                                |            |
| Condition of Marker:     |                                |                                              |            |
| Sound                    | Stained / Disco                | plored Buried                                |            |
| ☐ Weathered              | Cracked                        | Broken—# of pieces:                          |            |
| ☐ Vandalized             | Unattached to E                | Base                                         | ındcover)  |
| Leaning in Ground        | ☐ Repaired                     | Biological (moss / liche                     | n covered) |
| Missing (base only)      | Loose (not in grou             | und, but marks grave) Displaced (not marking | grave)     |
| ☐ Mower Scars            | Portions Missin                | ng (list):                                   |            |
| Other (describe):        |                                |                                              |            |
| Type of Marker / Mon     | nument:                        |                                              |            |
| Previous Repairs:        |                                |                                              |            |
| Remarks / Comments:      |                                |                                              |            |