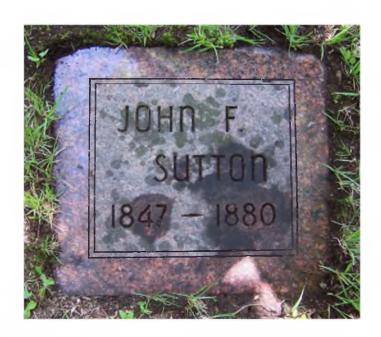

## **Inscription Transcription and Photo(s):**

**Oriented West:** 

John F. Sutton 1847 - 1880

| Condition of Inscription: | :                 | Inscription Technique:                                   |  |
|---------------------------|-------------------|----------------------------------------------------------|--|
| X Excellent               |                   | Incised                                                  |  |
| Clear but worn            |                   | Relief                                                   |  |
| Mostly decipherab         | le                | Other (describe):                                        |  |
| Mostly undecipher         | able              |                                                          |  |
|                           |                   |                                                          |  |
| Inscription:              |                   |                                                          |  |
| # of individuals co       | mmemorated: 1     |                                                          |  |
| # of carved surface       | es: 1             |                                                          |  |
| Stonecutter mark:         | no                |                                                          |  |
|                           |                   |                                                          |  |
| Gravestone Design Featu   | ires/Motifs: none |                                                          |  |
| Material:                 |                   | Gravestone Dimensions:                                   |  |
| Marble                    | X Granite         | Height: at ground level                                  |  |
| Limestone                 | Sandstone         | Width: 16"                                               |  |
| Zinc                      | Other Stone/Mate  | terial Thickness: 14.25"                                 |  |
|                           | (describe)        |                                                          |  |
| Condition of Marker:      |                   |                                                          |  |
|                           | 1.2               |                                                          |  |
| Sound                     | Stained / Dis     |                                                          |  |
| Weathered                 |                   | $\square$ Broken—# of pieces:                            |  |
| Uandalized                | Unattached t      |                                                          |  |
| Leaning in Ground         | Repaired          | Biological (moss / lichen covered)                       |  |
| Missing (base only)       |                   | a ground, but marks grave) Displaced (not marking grave) |  |
| Mower Scars               | Portions Mis      | issing (list):                                           |  |
| Other (describe):         |                   |                                                          |  |
|                           |                   |                                                          |  |
| Type of Marker / Monur    | nent:             |                                                          |  |
| lawn-type m               | narker            | <u> </u>                                                 |  |
|                           |                   |                                                          |  |
| <b>Previous Repairs:</b>  |                   |                                                          |  |
|                           |                   |                                                          |  |