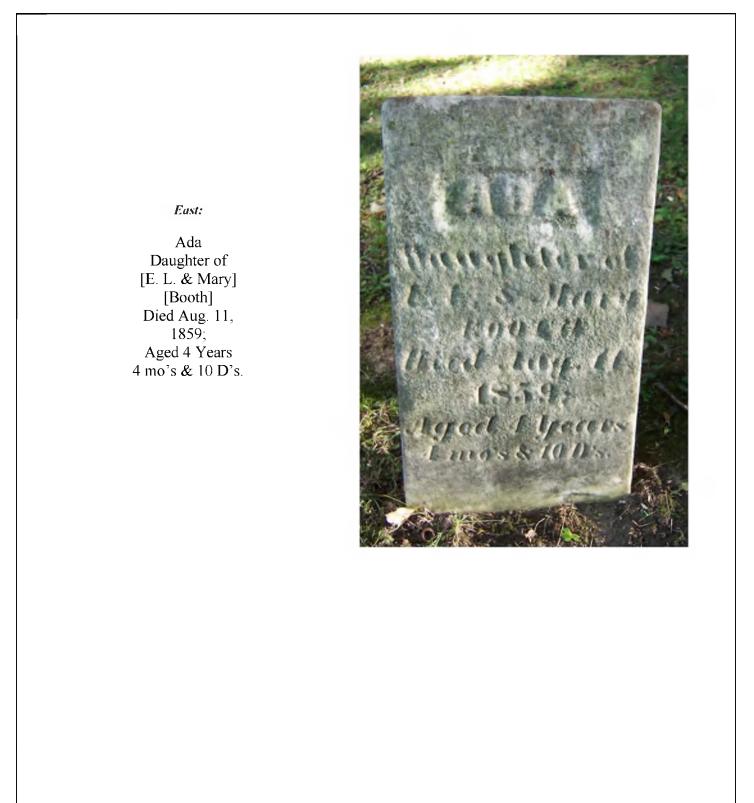

## **Inscription Transcription and Photo(s):**

| Condition of Inscription            | on:                | Inscription Technique:  |                             |
|-------------------------------------|--------------------|-------------------------|-----------------------------|
| Excellent                           |                    | X Incised               |                             |
| Clear but worn                      |                    | x Relief                |                             |
| Mostly decipher                     | able               | Other (describe):       |                             |
| $\mathbf{X}$ Mostly undeciph        | ierable            |                         |                             |
| Inscription:                        |                    |                         |                             |
| -                                   | commemorated: 1    |                         |                             |
| # of carved surfa                   |                    |                         |                             |
| Stonecutter mark                    |                    |                         |                             |
| Stoneedter man                      |                    |                         |                             |
| Gravestone Design Fea               | tures/Motifs: none |                         |                             |
| Material:                           |                    | Gravestone Dimensions   | :                           |
| X Marble                            | Granite            | Height: 18.5"           |                             |
| Limestone                           | Sandstone          | Width: 11"              |                             |
| <b>Zinc</b>                         | Other Stone/Mate   | erial Thickness: 2"     |                             |
|                                     | (describe)         |                         |                             |
| <b>Condition of Marker:</b>         |                    |                         |                             |
| Sound                               | Stained / Dis      | scolored                |                             |
| $\overline{\mathbf{x}}$ Weathered   | Cracked            |                         | -# of pieces:               |
| Vandalized                          | Unattached t       |                         | own (grass / groundcover)   |
| Leaning in Ground                   | Repaired           |                         | cal (moss / lichen covered) |
| Missing (base only)                 | _                  |                         | ed (not marking grave)      |
| $\overline{\mathbf{X}}$ Mower Scars | Portions Mis       |                         |                             |
| Other (describe):                   |                    | 8.(,                    |                             |
|                                     | 6                  |                         |                             |
| <b>Type of Marker / Mon</b><br>h    | ument:<br>eadstone | Type of Tombstone Arch: | rectangular                 |
|                                     | - cut              |                         | 2                           |
| <b>Previous Repairs:</b>            |                    |                         |                             |
|                                     |                    |                         |                             |