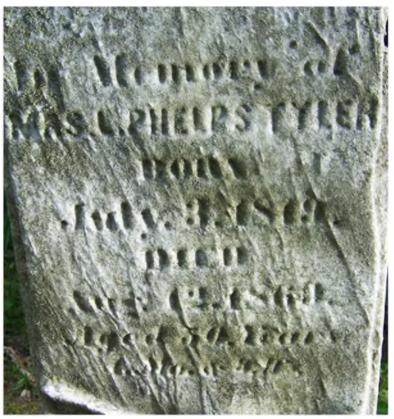

Marker # 392 Surname(s): Tyler

## East:

In Memory of
Mrs. L. Phelps Tyler
Born
July 3, 1819.
Died
[Aug] 12, 1[8]69.
Aged 50 Years
1 Mo. & [9 D's]

Lat / Long:  $42^{\circ}\,25'\,46.07"$  N ,  $\,83^{\circ}\,29'\,12.68"$  W

| Condition of Inscription            | ı: Ir                                                  | scription Technique:                  |                                                                                                                 |  |
|-------------------------------------|--------------------------------------------------------|---------------------------------------|-----------------------------------------------------------------------------------------------------------------|--|
| Excellent                           |                                                        | x Incised                             |                                                                                                                 |  |
| Clear but worn                      |                                                        | Relief                                |                                                                                                                 |  |
| Mostly decipheral                   | ble                                                    | Other (describe):                     |                                                                                                                 |  |
| Mostly undeciphe                    | rable                                                  |                                       |                                                                                                                 |  |
| Inscription:                        |                                                        |                                       |                                                                                                                 |  |
| # of individuals co                 | ommemorated: 1                                         |                                       |                                                                                                                 |  |
| # of carved surfac                  | es: 1                                                  |                                       |                                                                                                                 |  |
| Stonecutter mark:                   | no                                                     |                                       |                                                                                                                 |  |
| Gravestone Design Feat              | tures/Motifs: large scroll of                          | covers front of marker                |                                                                                                                 |  |
| Material:                           |                                                        | Gravestone Dime                       | <b>Gravestone Dimensions:</b>                                                                                   |  |
| <ul><li></li></ul>                  | ☐ Granite ☐ Sandstone ☐ Other Stone/Materia (describe) | 2: 8.25"h x 19"w:<br>3: not measured— | 1: 23"h x 16"w x 7.25"d<br>2: 8.25"h x 19"w x 10"d<br>3: not measured—mostly in ground<br>Total Height: 31.25"+ |  |
| Condition of Marker:                |                                                        |                                       |                                                                                                                 |  |
| ☐ Sound                             | Stained / Disco                                        | lored 🔲 B                             | uried                                                                                                           |  |
|                                     | Cracked                                                | ☐ B                                   | roken—# of pieces:                                                                                              |  |
| ☐ Vandalized                        | Unattached to I                                        | Base 🔲 O                              | vergrown (grass / groundcover)                                                                                  |  |
| Leaning in Ground                   | Repaired                                               | □ B                                   | iological (moss / lichen covered)                                                                               |  |
| Missing (base only)                 | Loose (not in grou                                     | and, but marks grave) D               | isplaced (not marking grave)                                                                                    |  |
| ☐ Mower Scars                       | Portions Missir                                        | ng (list):                            |                                                                                                                 |  |
| Other (describe): Section 3 is      | shifted on the base.                                   |                                       |                                                                                                                 |  |
| <b>Type of Marker / Monu</b><br>die | e on base                                              |                                       |                                                                                                                 |  |
| Previous Repairs:                   |                                                        |                                       |                                                                                                                 |  |
| Remarks / Comments:                 |                                                        |                                       |                                                                                                                 |  |