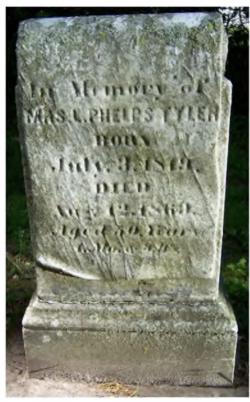

Marker # 392 Surname(s): Tyler

## East:

In Memory of
Mrs. L. Phelps Tyler
Born
July 3, 1819.
Died
[Aug] 12, 1[8]69.
Aged 50 Years
1 Mo. & [9 D's]

Lat / Long:  $42^{\circ}\,25'\,46.07"$  N ,  $\,83^{\circ}\,29'\,12.68"$  W

| Condition of Inscription            | ı: Ir                                                  | scription Technique:                  |                                                                                                                 |  |
|-------------------------------------|--------------------------------------------------------|---------------------------------------|-----------------------------------------------------------------------------------------------------------------|--|
| Excellent                           |                                                        | x Incised                             |                                                                                                                 |  |
| Clear but worn                      |                                                        | Relief                                |                                                                                                                 |  |
| Mostly decipheral                   | ble                                                    | Other (describe):                     |                                                                                                                 |  |
| Mostly undeciphe                    | rable                                                  |                                       |                                                                                                                 |  |
| Inscription:                        |                                                        |                                       |                                                                                                                 |  |
| # of individuals co                 | ommemorated: 1                                         |                                       |                                                                                                                 |  |
| # of carved surfac                  | es: 1                                                  |                                       |                                                                                                                 |  |
| Stonecutter mark:                   | no                                                     |                                       |                                                                                                                 |  |
| Gravestone Design Feat              | tures/Motifs: large scroll of                          | covers front of marker                |                                                                                                                 |  |
| Material:                           |                                                        | Gravestone Dime                       | <b>Gravestone Dimensions:</b>                                                                                   |  |
| <ul><li></li></ul>                  | ☐ Granite ☐ Sandstone ☐ Other Stone/Materia (describe) | 2: 8.25"h x 19"w:<br>3: not measured— | 1: 23"h x 16"w x 7.25"d<br>2: 8.25"h x 19"w x 10"d<br>3: not measured—mostly in ground<br>Total Height: 31.25"+ |  |
| Condition of Marker:                |                                                        |                                       |                                                                                                                 |  |
| ☐ Sound                             | Stained / Disco                                        | lored 🔲 B                             | uried                                                                                                           |  |
|                                     | Cracked                                                | ☐ B                                   | roken—# of pieces:                                                                                              |  |
| ☐ Vandalized                        | Unattached to I                                        | Base 🔲 O                              | vergrown (grass / groundcover)                                                                                  |  |
| Leaning in Ground                   | Repaired                                               | □ B                                   | iological (moss / lichen covered)                                                                               |  |
| Missing (base only)                 | Loose (not in grou                                     | and, but marks grave) D               | isplaced (not marking grave)                                                                                    |  |
| ☐ Mower Scars                       | Portions Missir                                        | ng (list):                            |                                                                                                                 |  |
| Other (describe): Section 3 is      | shifted on the base.                                   |                                       |                                                                                                                 |  |
| <b>Type of Marker / Monu</b><br>die | e on base                                              |                                       |                                                                                                                 |  |
| Previous Repairs:                   |                                                        |                                       |                                                                                                                 |  |
| Remarks / Comments:                 |                                                        |                                       |                                                                                                                 |  |