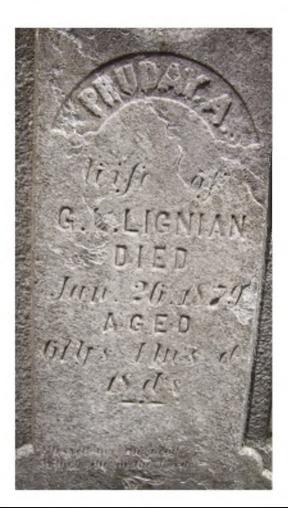

## East:

Pruday A.
Wife of
G. L. Lignian
Died
Jan. 26, 1879
Aged
61 Y's, [4] M's &
18 d's

Blessed are the dead Which die in the Lord

Lat / Long:  $42^{\circ}\,25'\,46.20"\,N$  ,  $\,83^{\circ}\,29'\,12.68"\,W$ 