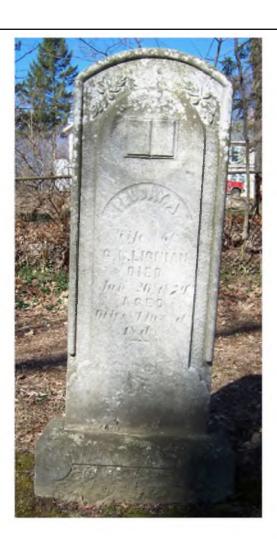

## East:

Pruday A.
Wife of
G. L. Lignian
Died
Jan. 26, 1879
Aged
61 Y's, [4] M's &
18 d's

Blessed are the dead Which die in the Lord

Lat / Long:  $42^{\circ}\,25'\,46.20"\,N$  ,  $\,83^{\circ}\,29'\,12.68"\,W$ 

| Condition of Inscription        | on: I                                                                | iscription Technique:                |
|---------------------------------|----------------------------------------------------------------------|--------------------------------------|
| Excellent                       |                                                                      | ∑ Incised                            |
| Clear but worn                  |                                                                      | Relief                               |
| Mostly decipher                 | able                                                                 | Other (describe):                    |
| Mostly undecip                  | nerable                                                              |                                      |
| Inscription:                    |                                                                      |                                      |
| -                               | commemorated: 1                                                      |                                      |
| # of carved surfa               | aces: 1                                                              |                                      |
| Stonecutter mark                | k: no                                                                |                                      |
| Gravestone Design Fea           | atures/Motifs: bible                                                 |                                      |
| Material:                       |                                                                      | <b>Gravestone Dimensions:</b>        |
|                                 | ☐ Granite                                                            | 1: 45.5"h x 18"w x 3"d               |
| Limestone                       |                                                                      | 2: 7.5"h x 23.5"w x 12.25"d          |
| Zinc                            | Other Stone/Materia (describe)                                       | al Total Height: 53"                 |
| Condition of Marker:            |                                                                      |                                      |
| Sound                           | Stained / Disco                                                      | olored Buried                        |
| X Weathered                     | Cracked                                                              | ☐ Broken—# of pieces:                |
| <br>☐ Vandalized                | Unattached to                                                        | Base Overgrown (grass / groundcover) |
| Leaning in Ground               | Repaired                                                             | Biological (moss / lichen covered    |
| Missing (base only)             | Loose (not in ground, but marks grave) Displaced (not marking grave) |                                      |
| Mower Scars                     | Portions Missing (list):                                             |                                      |
| Other (describe):               |                                                                      |                                      |
| <b>Type of Marker / Mon</b> die | nument:                                                              | Type of Tombstone Arch: segmental    |
| Previous Repairs:               |                                                                      |                                      |
| Remarks / Comments:             |                                                                      |                                      |