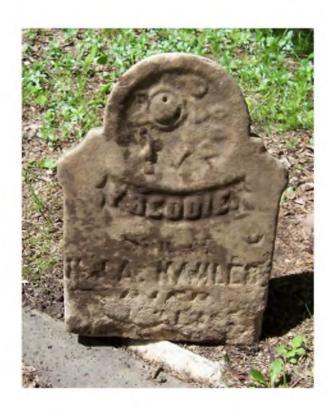

## Originally Oriented East:

Freddie.
[Son of]
H. [&] A. Ka[h]le[r]
Died
[Mar. 24, 1872]

Entire stone and socket exposed

Marker # 388 Surname(s): [Kahler]

| Condition of Inscription             | on: Ins                                                                                                                                                                                                                                                                                                                                                                                                                                                                                                                                                                                                                                                                                                                                                                                                                                                                                                                                                                                                                                                                                                                                                                                                                                                                                                                                                                                                                                                                                                                                                                                                                                                                                                                                                                                                                                                                                                                                                                                                                                                                                                                        | cription Technique:                               |
|--------------------------------------|--------------------------------------------------------------------------------------------------------------------------------------------------------------------------------------------------------------------------------------------------------------------------------------------------------------------------------------------------------------------------------------------------------------------------------------------------------------------------------------------------------------------------------------------------------------------------------------------------------------------------------------------------------------------------------------------------------------------------------------------------------------------------------------------------------------------------------------------------------------------------------------------------------------------------------------------------------------------------------------------------------------------------------------------------------------------------------------------------------------------------------------------------------------------------------------------------------------------------------------------------------------------------------------------------------------------------------------------------------------------------------------------------------------------------------------------------------------------------------------------------------------------------------------------------------------------------------------------------------------------------------------------------------------------------------------------------------------------------------------------------------------------------------------------------------------------------------------------------------------------------------------------------------------------------------------------------------------------------------------------------------------------------------------------------------------------------------------------------------------------------------|---------------------------------------------------|
| Excellent                            |                                                                                                                                                                                                                                                                                                                                                                                                                                                                                                                                                                                                                                                                                                                                                                                                                                                                                                                                                                                                                                                                                                                                                                                                                                                                                                                                                                                                                                                                                                                                                                                                                                                                                                                                                                                                                                                                                                                                                                                                                                                                                                                                | \( \text{Incised} \)                              |
| Clear but worn                       |                                                                                                                                                                                                                                                                                                                                                                                                                                                                                                                                                                                                                                                                                                                                                                                                                                                                                                                                                                                                                                                                                                                                                                                                                                                                                                                                                                                                                                                                                                                                                                                                                                                                                                                                                                                                                                                                                                                                                                                                                                                                                                                                | x Relief                                          |
| Mostly decipher                      | rable                                                                                                                                                                                                                                                                                                                                                                                                                                                                                                                                                                                                                                                                                                                                                                                                                                                                                                                                                                                                                                                                                                                                                                                                                                                                                                                                                                                                                                                                                                                                                                                                                                                                                                                                                                                                                                                                                                                                                                                                                                                                                                                          | Other (describe):                                 |
| Mostly undeciple                     | nerable                                                                                                                                                                                                                                                                                                                                                                                                                                                                                                                                                                                                                                                                                                                                                                                                                                                                                                                                                                                                                                                                                                                                                                                                                                                                                                                                                                                                                                                                                                                                                                                                                                                                                                                                                                                                                                                                                                                                                                                                                                                                                                                        |                                                   |
| Inscription:                         |                                                                                                                                                                                                                                                                                                                                                                                                                                                                                                                                                                                                                                                                                                                                                                                                                                                                                                                                                                                                                                                                                                                                                                                                                                                                                                                                                                                                                                                                                                                                                                                                                                                                                                                                                                                                                                                                                                                                                                                                                                                                                                                                |                                                   |
| # of individuals                     | commemorated: 1                                                                                                                                                                                                                                                                                                                                                                                                                                                                                                                                                                                                                                                                                                                                                                                                                                                                                                                                                                                                                                                                                                                                                                                                                                                                                                                                                                                                                                                                                                                                                                                                                                                                                                                                                                                                                                                                                                                                                                                                                                                                                                                |                                                   |
| # of carved surf                     | aces: 1                                                                                                                                                                                                                                                                                                                                                                                                                                                                                                                                                                                                                                                                                                                                                                                                                                                                                                                                                                                                                                                                                                                                                                                                                                                                                                                                                                                                                                                                                                                                                                                                                                                                                                                                                                                                                                                                                                                                                                                                                                                                                                                        |                                                   |
| Stonecutter mar                      | k: no                                                                                                                                                                                                                                                                                                                                                                                                                                                                                                                                                                                                                                                                                                                                                                                                                                                                                                                                                                                                                                                                                                                                                                                                                                                                                                                                                                                                                                                                                                                                                                                                                                                                                                                                                                                                                                                                                                                                                                                                                                                                                                                          |                                                   |
| Gravestone Design Fe                 | atures/Motifs: rose                                                                                                                                                                                                                                                                                                                                                                                                                                                                                                                                                                                                                                                                                                                                                                                                                                                                                                                                                                                                                                                                                                                                                                                                                                                                                                                                                                                                                                                                                                                                                                                                                                                                                                                                                                                                                                                                                                                                                                                                                                                                                                            |                                                   |
| Material:                            |                                                                                                                                                                                                                                                                                                                                                                                                                                                                                                                                                                                                                                                                                                                                                                                                                                                                                                                                                                                                                                                                                                                                                                                                                                                                                                                                                                                                                                                                                                                                                                                                                                                                                                                                                                                                                                                                                                                                                                                                                                                                                                                                | <b>Gravestone Dimensions:</b>                     |
| $\overline{\mathbf{x}}$ Marble       | Granite                                                                                                                                                                                                                                                                                                                                                                                                                                                                                                                                                                                                                                                                                                                                                                                                                                                                                                                                                                                                                                                                                                                                                                                                                                                                                                                                                                                                                                                                                                                                                                                                                                                                                                                                                                                                                                                                                                                                                                                                                                                                                                                        | Height: 23" (assembled)                           |
| Limestone                            | ☐ Sandstone                                                                                                                                                                                                                                                                                                                                                                                                                                                                                                                                                                                                                                                                                                                                                                                                                                                                                                                                                                                                                                                                                                                                                                                                                                                                                                                                                                                                                                                                                                                                                                                                                                                                                                                                                                                                                                                                                                                                                                                                                                                                                                                    | Width: 12.5"                                      |
| Zinc                                 | Other Stone/Material (describe)                                                                                                                                                                                                                                                                                                                                                                                                                                                                                                                                                                                                                                                                                                                                                                                                                                                                                                                                                                                                                                                                                                                                                                                                                                                                                                                                                                                                                                                                                                                                                                                                                                                                                                                                                                                                                                                                                                                                                                                                                                                                                                | Thickness: 2"                                     |
| Condition of Marker:                 |                                                                                                                                                                                                                                                                                                                                                                                                                                                                                                                                                                                                                                                                                                                                                                                                                                                                                                                                                                                                                                                                                                                                                                                                                                                                                                                                                                                                                                                                                                                                                                                                                                                                                                                                                                                                                                                                                                                                                                                                                                                                                                                                |                                                   |
| Sound                                | Stained / Discold                                                                                                                                                                                                                                                                                                                                                                                                                                                                                                                                                                                                                                                                                                                                                                                                                                                                                                                                                                                                                                                                                                                                                                                                                                                                                                                                                                                                                                                                                                                                                                                                                                                                                                                                                                                                                                                                                                                                                                                                                                                                                                              | ored                                              |
| Weathered                            | Cracked                                                                                                                                                                                                                                                                                                                                                                                                                                                                                                                                                                                                                                                                                                                                                                                                                                                                                                                                                                                                                                                                                                                                                                                                                                                                                                                                                                                                                                                                                                                                                                                                                                                                                                                                                                                                                                                                                                                                                                                                                                                                                                                        | Broken—# of pieces: 3 found                       |
| Vandalized                           | Unattached to Ba                                                                                                                                                                                                                                                                                                                                                                                                                                                                                                                                                                                                                                                                                                                                                                                                                                                                                                                                                                                                                                                                                                                                                                                                                                                                                                                                                                                                                                                                                                                                                                                                                                                                                                                                                                                                                                                                                                                                                                                                                                                                                                               | ase Overgrown (grass / groundcover)               |
| Leaning in Ground                    | Repaired                                                                                                                                                                                                                                                                                                                                                                                                                                                                                                                                                                                                                                                                                                                                                                                                                                                                                                                                                                                                                                                                                                                                                                                                                                                                                                                                                                                                                                                                                                                                                                                                                                                                                                                                                                                                                                                                                                                                                                                                                                                                                                                       | Biological (moss / lichen covered                 |
| Missing (base only)                  | Loose (not in ground                                                                                                                                                                                                                                                                                                                                                                                                                                                                                                                                                                                                                                                                                                                                                                                                                                                                                                                                                                                                                                                                                                                                                                                                                                                                                                                                                                                                                                                                                                                                                                                                                                                                                                                                                                                                                                                                                                                                                                                                                                                                                                           | d, but marks grave) Displaced (not marking grave) |
| Mower Scars                          | Portions Missing                                                                                                                                                                                                                                                                                                                                                                                                                                                                                                                                                                                                                                                                                                                                                                                                                                                                                                                                                                                                                                                                                                                                                                                                                                                                                                                                                                                                                                                                                                                                                                                                                                                                                                                                                                                                                                                                                                                                                                                                                                                                                                               | g (list):                                         |
| Other (describe):                    |                                                                                                                                                                                                                                                                                                                                                                                                                                                                                                                                                                                                                                                                                                                                                                                                                                                                                                                                                                                                                                                                                                                                                                                                                                                                                                                                                                                                                                                                                                                                                                                                                                                                                                                                                                                                                                                                                                                                                                                                                                                                                                                                |                                                   |
| <b>Type of Marker / Mor</b><br>die i | nument:                                                                                                                                                                                                                                                                                                                                                                                                                                                                                                                                                                                                                                                                                                                                                                                                                                                                                                                                                                                                                                                                                                                                                                                                                                                                                                                                                                                                                                                                                                                                                                                                                                                                                                                                                                                                                                                                                                                                                                                                                                                                                                                        | Type of Tombstone Arch: discoid                   |
| Dog 'e a Dog 'e                      | The state of the s |                                                   |