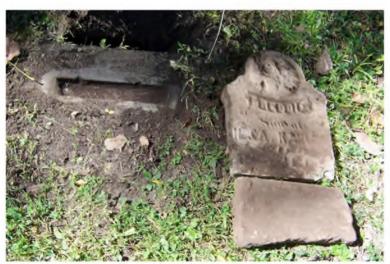

## **Previous Repairs:**

**Remarks / Comments:** The larger portion of this marker is currently lying face down on the ground. The smaller piece is in the ground, behind the socket.