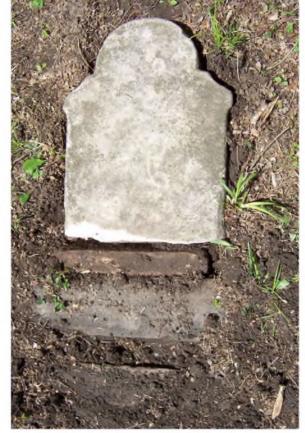

## **Previous Repairs:**

**Remarks / Comments:** The larger portion of this marker is currently lying face down on the ground. The smaller piece is in the ground, behind the socket.