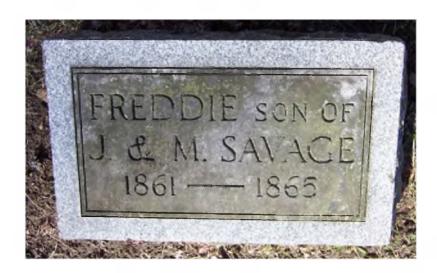

## **Inscription Transcription and Photo(s):**

## Oriented East:

Freddie Son of J. &. M. Savage 1861 - 1865

Lat / Long:  $42^{\circ}\,25'\,46.52"\,N\,$  ,  $\,83^{\circ}\,29'\,12.46"\,W\,$ 

| Condition of Inscription         | n: II                          | nscription Technique:                               |
|----------------------------------|--------------------------------|-----------------------------------------------------|
| X Excellent                      |                                | x Incised                                           |
| Clear but worn                   |                                | Relief                                              |
| Mostly deciphera                 | able                           | Other (describe):                                   |
| Mostly undeciph                  |                                |                                                     |
| Inscription:                     |                                |                                                     |
| # of individuals                 | commemorated: 1                |                                                     |
| # of carved surfa                | aces: 1                        |                                                     |
| Stonecutter mark                 | c: no                          |                                                     |
| Gravestone Design Fea            | tures/Motifs: none             |                                                     |
| Material:                        |                                | Gravestone Dimensioms:                              |
| Marble                           |                                | Height: 20.5"                                       |
| ☐ Limestone                      | ☐ Sandstone                    | Width: 12.25"                                       |
| Zinc                             | Other Stone/Materia (describe) | al Thickness: 6.5"                                  |
| Condition of Marker:             |                                |                                                     |
| Sound                            | Stained / Disco                | olored Buried                                       |
| [] Weathered                     | ☐ Cracked                      | ☐ Broken—# of pieces:                               |
| ☐ Vandalized                     | Unattached to 1                | Base                                                |
| Leaning in Ground                | Repaired                       | Biological (moss / lichen covered                   |
| Missing (base only)              | Loose (not in grou             | und. but marks grave) Displaced (not marking grave) |
| Mower Scars                      | Portions Missin                | ng (list):                                          |
| Other (describe):                |                                |                                                     |
| <b>Type of Marker / Mon</b> rais | ument: sed top                 |                                                     |
| Previous Repairs:                |                                |                                                     |
| Remarks / Comments:              |                                |                                                     |