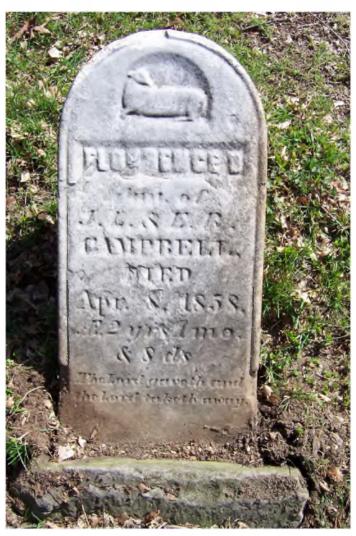

## West:

Flo[ren]ce [D.]
 [dau of]
[J. L.] & E. R.
 Campbell,
 [D]ied
Apr. [8], 1858
Æ. 2 y'rs 1 mo.
 & 8 d's.

The Lord gaveth and the Lord taketh away.

Current position of stone

Lat / Long:  $42^{\circ}\,25'\,44.32"\,N$  ,  $\,83^{\circ}\,29'\,12.11"\,W$ 

| Condition of Inscription       | n: Ins                                   | cription Technique:                     |                        |
|--------------------------------|------------------------------------------|-----------------------------------------|------------------------|
|                                |                                          | X Incised                               |                        |
| Clear but worn                 |                                          | Relief                                  |                        |
| Mostly deciphera               | ble                                      | Other (describe):                       |                        |
| Mostly undeciphe               | erable                                   |                                         |                        |
| Inscription:                   |                                          |                                         |                        |
| # of individuals c             | ommemorated: 1                           |                                         |                        |
| # of carved surface            | ces: 1                                   |                                         |                        |
| Stonecutter mark               | : no                                     |                                         |                        |
| Gravestone Design Fea          | tures/Motifs: lamb                       |                                         |                        |
| Material:                      |                                          | <b>Gravestone Dimensions:</b>           |                        |
| $\overline{X}$ Marble          | ☐ Granite                                | Height: 22.5"                           |                        |
| Limestone                      | Sandstone                                | Width: 11"                              |                        |
| Zinc                           | Other Stone/Material (describe)          | Thickness: 2"                           |                        |
| Condition of Marker:           |                                          |                                         |                        |
| ☐ Sound                        | Stained / Discolo                        | ored 🔲 Buried                           |                        |
| X Weathered                    | Cracked                                  | ☐ Broken—#                              | of pieces:             |
| ☐ Vandalized                   | Unattached to Ba                         | ase X Overgrown                         | (grass / groundcover)  |
| Leaning in Ground              | Repaired                                 | ☐ Biological                            | (moss / lichen covered |
| Missing (base only)            | Loose (not in ground                     | d, but marks grave) Displaced (         | not marking grave)     |
| ☐ Mower Scars                  | Portions Missing                         | ; (list):                               |                        |
| X Other (describe): This marke | r is still in its socket, but the entire | e stone has tipped over and is lying or | n the ground.          |
| Type of Marker / Monu          | ıment:                                   | Гуре of Tombstone Arch:                 |                        |
| die in                         | n socket                                 |                                         | semicircular           |
| Previous Repairs:              |                                          |                                         |                        |
| Remarks / Comments:            |                                          |                                         |                        |