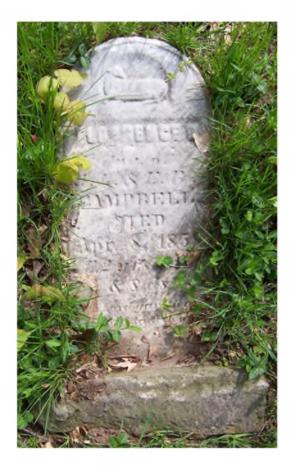

## West:

Flo[ren]ce [D.]
 [dau of]
[J. L.] & E. R.
 Campbell,
 [D]ied
Apr. [8], 1858
Æ. 2 y'rs 1 mo.
 & 8 d's.

The Lord gaveth and the Lord taketh away.

Current position of stone

Lat / Long:  $42^{\circ}\,25'\,44.32"\,N$  ,  $\,83^{\circ}\,29'\,12.11"\,W$ 