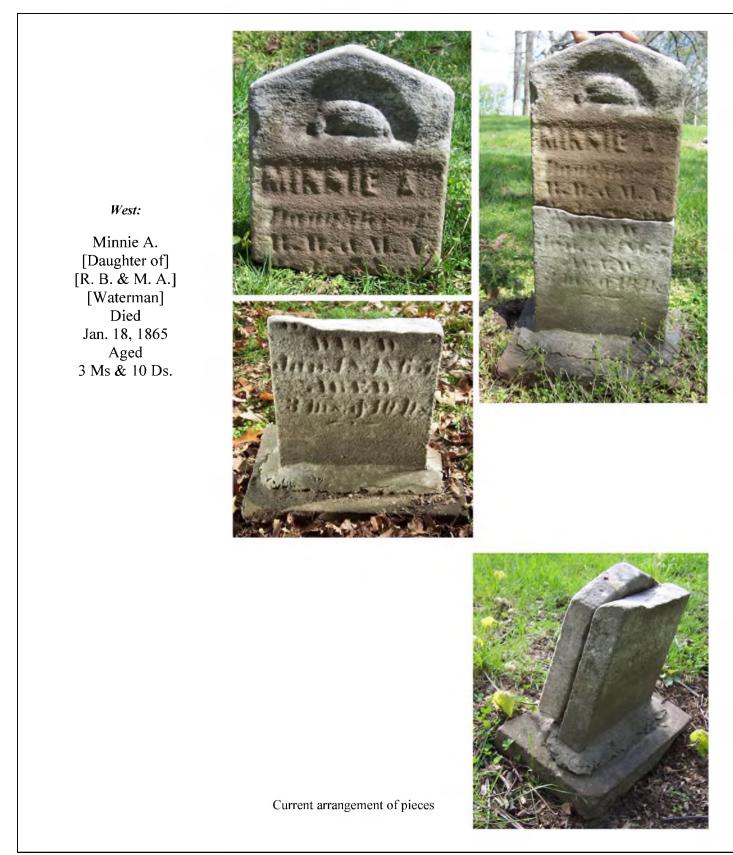

## **Inscription Transcription and Photo(s):**

| Condition of Inscription: Inscription Technique:   Excellent Incised   Clear but worn Relief   Mostly decipherable Other (describe):   Mostly undecipherable Other (describe):   Mostly undecipherable Stonecutter mark: no |                                                                                                                                                                        |                                                                                                                                                                                                                                                                                                                                                                                                                                                                                                                                                                                                                                                                                                                                                                                                                                                                                                                                                                                                                                                                                                                                                                                                                                                                                                                                                                                                                                                                                                                                                                                                                                                                                                                                                                                                                                                                                                                                                                                                                                                                                                 |
|-----------------------------------------------------------------------------------------------------------------------------------------------------------------------------------------------------------------------------|------------------------------------------------------------------------------------------------------------------------------------------------------------------------|-------------------------------------------------------------------------------------------------------------------------------------------------------------------------------------------------------------------------------------------------------------------------------------------------------------------------------------------------------------------------------------------------------------------------------------------------------------------------------------------------------------------------------------------------------------------------------------------------------------------------------------------------------------------------------------------------------------------------------------------------------------------------------------------------------------------------------------------------------------------------------------------------------------------------------------------------------------------------------------------------------------------------------------------------------------------------------------------------------------------------------------------------------------------------------------------------------------------------------------------------------------------------------------------------------------------------------------------------------------------------------------------------------------------------------------------------------------------------------------------------------------------------------------------------------------------------------------------------------------------------------------------------------------------------------------------------------------------------------------------------------------------------------------------------------------------------------------------------------------------------------------------------------------------------------------------------------------------------------------------------------------------------------------------------------------------------------------------------|
| Gravestone Design Features/Motifs: sleeping lamb? (very worn)                                                                                                                                                               |                                                                                                                                                                        |                                                                                                                                                                                                                                                                                                                                                                                                                                                                                                                                                                                                                                                                                                                                                                                                                                                                                                                                                                                                                                                                                                                                                                                                                                                                                                                                                                                                                                                                                                                                                                                                                                                                                                                                                                                                                                                                                                                                                                                                                                                                                                 |
| Material:                                                                                                                                                                                                                   |                                                                                                                                                                        | Gravestone Dimensions:                                                                                                                                                                                                                                                                                                                                                                                                                                                                                                                                                                                                                                                                                                                                                                                                                                                                                                                                                                                                                                                                                                                                                                                                                                                                                                                                                                                                                                                                                                                                                                                                                                                                                                                                                                                                                                                                                                                                                                                                                                                                          |
| XMarbleLimestoneZinc                                                                                                                                                                                                        | <ul> <li>Granite</li> <li>Sandstone</li> <li>Other Stone/Material<br/>(describe)</li> </ul>                                                                            | Height: 22.5" (assembled)<br>Width: 9.5"<br>Thickness: 2"                                                                                                                                                                                                                                                                                                                                                                                                                                                                                                                                                                                                                                                                                                                                                                                                                                                                                                                                                                                                                                                                                                                                                                                                                                                                                                                                                                                                                                                                                                                                                                                                                                                                                                                                                                                                                                                                                                                                                                                                                                       |
| Condition of Marker:                                                                                                                                                                                                        |                                                                                                                                                                        |                                                                                                                                                                                                                                                                                                                                                                                                                                                                                                                                                                                                                                                                                                                                                                                                                                                                                                                                                                                                                                                                                                                                                                                                                                                                                                                                                                                                                                                                                                                                                                                                                                                                                                                                                                                                                                                                                                                                                                                                                                                                                                 |
| <ul> <li>Sound</li> <li>Weathered</li> <li>Vandalized</li> <li>Leaning in Ground</li> <li>Missing (base only)</li> <li>Mower Scars</li> <li>Other (describe):</li> </ul>                                                    | <ul> <li>Stained / Discolore</li> <li>Cracked</li> <li>Unattached to Base</li> <li>Repaired</li> <li>Loose (not in ground, b)</li> <li>Portions Missing (1)</li> </ul> | Image: Second state sta |
| <b>Type of Marker / Mo</b><br>die                                                                                                                                                                                           | nument: Ty                                                                                                                                                             | pe of Tombstone Arch: pointed                                                                                                                                                                                                                                                                                                                                                                                                                                                                                                                                                                                                                                                                                                                                                                                                                                                                                                                                                                                                                                                                                                                                                                                                                                                                                                                                                                                                                                                                                                                                                                                                                                                                                                                                                                                                                                                                                                                                                                                                                                                                   |

Previous Repairs: This marker has been cemented into its socket; the socket is now cracked.

**Remarks / Comments:**