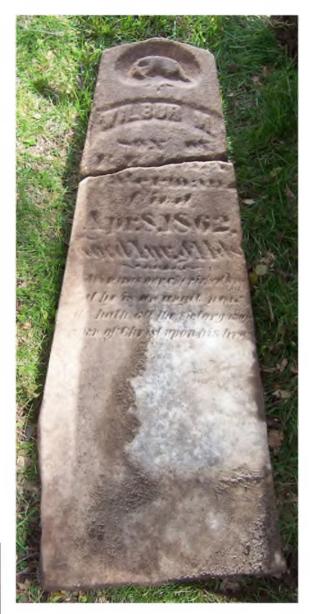

## **Inscription Transcription and Photo(s):**

Wilbur M.
[Son of]
[R. B. & M. D.]
[Wat]erman
Died
Apr. 8, 1862.
Aged 1 yr. & 11 ds.

[ ] our cherished [son]
 [But] he is an angel now
 [He] hath all the victory [won]
 [Crown] of Christ upon his b[row]

Lat / Long: 42° 25' 44.48" N , 83° 29' 12.13" W

**Surname(s):** [Waterman] Marker #377

| Condition of Inscription         | on:                          | Inscription Technique:                                                                                                                                                                                                                                                                                                                                                                                                                                                                                                                                                                                                                                                                                                                                                                                                                                                                                                                                                                                                                                                                                                                                                                                                                                                                                                                                                                                                                                                                                                                                                                                                                                                                                                                                                                                                                                                                                                                                                                                                                                                                                                         |                                  |
|----------------------------------|------------------------------|--------------------------------------------------------------------------------------------------------------------------------------------------------------------------------------------------------------------------------------------------------------------------------------------------------------------------------------------------------------------------------------------------------------------------------------------------------------------------------------------------------------------------------------------------------------------------------------------------------------------------------------------------------------------------------------------------------------------------------------------------------------------------------------------------------------------------------------------------------------------------------------------------------------------------------------------------------------------------------------------------------------------------------------------------------------------------------------------------------------------------------------------------------------------------------------------------------------------------------------------------------------------------------------------------------------------------------------------------------------------------------------------------------------------------------------------------------------------------------------------------------------------------------------------------------------------------------------------------------------------------------------------------------------------------------------------------------------------------------------------------------------------------------------------------------------------------------------------------------------------------------------------------------------------------------------------------------------------------------------------------------------------------------------------------------------------------------------------------------------------------------|----------------------------------|
| Excellent                        | x Incised                    |                                                                                                                                                                                                                                                                                                                                                                                                                                                                                                                                                                                                                                                                                                                                                                                                                                                                                                                                                                                                                                                                                                                                                                                                                                                                                                                                                                                                                                                                                                                                                                                                                                                                                                                                                                                                                                                                                                                                                                                                                                                                                                                                |                                  |
| Clear but worn Relief            |                              |                                                                                                                                                                                                                                                                                                                                                                                                                                                                                                                                                                                                                                                                                                                                                                                                                                                                                                                                                                                                                                                                                                                                                                                                                                                                                                                                                                                                                                                                                                                                                                                                                                                                                                                                                                                                                                                                                                                                                                                                                                                                                                                                |                                  |
| Mostly decipherable              |                              | Other (describe):                                                                                                                                                                                                                                                                                                                                                                                                                                                                                                                                                                                                                                                                                                                                                                                                                                                                                                                                                                                                                                                                                                                                                                                                                                                                                                                                                                                                                                                                                                                                                                                                                                                                                                                                                                                                                                                                                                                                                                                                                                                                                                              |                                  |
| Mostly undecipl                  | nerable                      |                                                                                                                                                                                                                                                                                                                                                                                                                                                                                                                                                                                                                                                                                                                                                                                                                                                                                                                                                                                                                                                                                                                                                                                                                                                                                                                                                                                                                                                                                                                                                                                                                                                                                                                                                                                                                                                                                                                                                                                                                                                                                                                                |                                  |
| Inscription:                     |                              |                                                                                                                                                                                                                                                                                                                                                                                                                                                                                                                                                                                                                                                                                                                                                                                                                                                                                                                                                                                                                                                                                                                                                                                                                                                                                                                                                                                                                                                                                                                                                                                                                                                                                                                                                                                                                                                                                                                                                                                                                                                                                                                                |                                  |
| # of individuals                 | commemorated: 1              |                                                                                                                                                                                                                                                                                                                                                                                                                                                                                                                                                                                                                                                                                                                                                                                                                                                                                                                                                                                                                                                                                                                                                                                                                                                                                                                                                                                                                                                                                                                                                                                                                                                                                                                                                                                                                                                                                                                                                                                                                                                                                                                                |                                  |
| # of carved surfa                | aces: 1                      |                                                                                                                                                                                                                                                                                                                                                                                                                                                                                                                                                                                                                                                                                                                                                                                                                                                                                                                                                                                                                                                                                                                                                                                                                                                                                                                                                                                                                                                                                                                                                                                                                                                                                                                                                                                                                                                                                                                                                                                                                                                                                                                                |                                  |
| Stonecutter mar                  | k: no                        |                                                                                                                                                                                                                                                                                                                                                                                                                                                                                                                                                                                                                                                                                                                                                                                                                                                                                                                                                                                                                                                                                                                                                                                                                                                                                                                                                                                                                                                                                                                                                                                                                                                                                                                                                                                                                                                                                                                                                                                                                                                                                                                                |                                  |
| Gravestone Design Fea            | atures/Motifs: sleeping      | g lamb? (very worn)                                                                                                                                                                                                                                                                                                                                                                                                                                                                                                                                                                                                                                                                                                                                                                                                                                                                                                                                                                                                                                                                                                                                                                                                                                                                                                                                                                                                                                                                                                                                                                                                                                                                                                                                                                                                                                                                                                                                                                                                                                                                                                            |                                  |
| Material:                        |                              | Gravestone Dime                                                                                                                                                                                                                                                                                                                                                                                                                                                                                                                                                                                                                                                                                                                                                                                                                                                                                                                                                                                                                                                                                                                                                                                                                                                                                                                                                                                                                                                                                                                                                                                                                                                                                                                                                                                                                                                                                                                                                                                                                                                                                                                | nsions:                          |
|                                  | Granite                      | Height: 37                                                                                                                                                                                                                                                                                                                                                                                                                                                                                                                                                                                                                                                                                                                                                                                                                                                                                                                                                                                                                                                                                                                                                                                                                                                                                                                                                                                                                                                                                                                                                                                                                                                                                                                                                                                                                                                                                                                                                                                                                                                                                                                     | 1.5"                             |
| Limestone                        | ☐ Sandstone                  | Width: 11.5"                                                                                                                                                                                                                                                                                                                                                                                                                                                                                                                                                                                                                                                                                                                                                                                                                                                                                                                                                                                                                                                                                                                                                                                                                                                                                                                                                                                                                                                                                                                                                                                                                                                                                                                                                                                                                                                                                                                                                                                                                                                                                                                   |                                  |
| Zinc                             | Other Stone/Ma<br>(describe) | aterial Thickness                                                                                                                                                                                                                                                                                                                                                                                                                                                                                                                                                                                                                                                                                                                                                                                                                                                                                                                                                                                                                                                                                                                                                                                                                                                                                                                                                                                                                                                                                                                                                                                                                                                                                                                                                                                                                                                                                                                                                                                                                                                                                                              | : 2"                             |
| Condition of Marker:             |                              |                                                                                                                                                                                                                                                                                                                                                                                                                                                                                                                                                                                                                                                                                                                                                                                                                                                                                                                                                                                                                                                                                                                                                                                                                                                                                                                                                                                                                                                                                                                                                                                                                                                                                                                                                                                                                                                                                                                                                                                                                                                                                                                                |                                  |
| Sound                            | Stained / D                  | Discolored B                                                                                                                                                                                                                                                                                                                                                                                                                                                                                                                                                                                                                                                                                                                                                                                                                                                                                                                                                                                                                                                                                                                                                                                                                                                                                                                                                                                                                                                                                                                                                                                                                                                                                                                                                                                                                                                                                                                                                                                                                                                                                                                   | uried                            |
| Weathered                        | Cracked                      | <u> </u>                                                                                                                                                                                                                                                                                                                                                                                                                                                                                                                                                                                                                                                                                                                                                                                                                                                                                                                                                                                                                                                                                                                                                                                                                                                                                                                                                                                                                                                                                                                                                                                                                                                                                                                                                                                                                                                                                                                                                                                                                                                                                                                       | roken—# of pieces: 2             |
| ☐ Vandalized                     | Unattached                   |                                                                                                                                                                                                                                                                                                                                                                                                                                                                                                                                                                                                                                                                                                                                                                                                                                                                                                                                                                                                                                                                                                                                                                                                                                                                                                                                                                                                                                                                                                                                                                                                                                                                                                                                                                                                                                                                                                                                                                                                                                                                                                                                | vergrown (grass / groundcover)   |
| Leaning in Ground                | Repaired                     | the second secon | iological (moss / lichen covered |
| Missing (base only)              | _                            |                                                                                                                                                                                                                                                                                                                                                                                                                                                                                                                                                                                                                                                                                                                                                                                                                                                                                                                                                                                                                                                                                                                                                                                                                                                                                                                                                                                                                                                                                                                                                                                                                                                                                                                                                                                                                                                                                                                                                                                                                                                                                                                                | Displaced (not marking grave)    |
| Mower Scars                      | Portions M                   | dissing (list):                                                                                                                                                                                                                                                                                                                                                                                                                                                                                                                                                                                                                                                                                                                                                                                                                                                                                                                                                                                                                                                                                                                                                                                                                                                                                                                                                                                                                                                                                                                                                                                                                                                                                                                                                                                                                                                                                                                                                                                                                                                                                                                | •                                |
| Other (describe):                |                              |                                                                                                                                                                                                                                                                                                                                                                                                                                                                                                                                                                                                                                                                                                                                                                                                                                                                                                                                                                                                                                                                                                                                                                                                                                                                                                                                                                                                                                                                                                                                                                                                                                                                                                                                                                                                                                                                                                                                                                                                                                                                                                                                |                                  |
| <b>Type of Marker / Mon</b><br>h | nument:                      | Type of Tombstone A                                                                                                                                                                                                                                                                                                                                                                                                                                                                                                                                                                                                                                                                                                                                                                                                                                                                                                                                                                                                                                                                                                                                                                                                                                                                                                                                                                                                                                                                                                                                                                                                                                                                                                                                                                                                                                                                                                                                                                                                                                                                                                            | Arch: pointed                    |
| Previous Renairs                 |                              |                                                                                                                                                                                                                                                                                                                                                                                                                                                                                                                                                                                                                                                                                                                                                                                                                                                                                                                                                                                                                                                                                                                                                                                                                                                                                                                                                                                                                                                                                                                                                                                                                                                                                                                                                                                                                                                                                                                                                                                                                                                                                                                                |                                  |

## Previous Repairs:

**Remarks / Comments:** This marker is currently lying the ground, just north of Marker #378 (Minnie Waterman). It is not broken across the bottom.