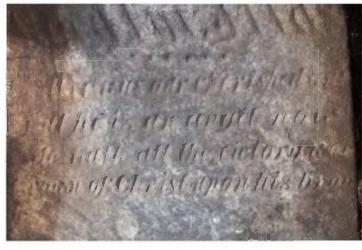

## **Inscription Transcription and Photo(s):**

Wilbur M.
[Son of]
[R. B. & M. D.]
[Wat]erman
Died
Apr. 8, 1862.
Aged 1 yr. & 11 ds.

[ ] our cherished [son]
 [But] he is an angel now
 [He] hath all the victory [won]
 [Crown] of Christ upon his b[row]