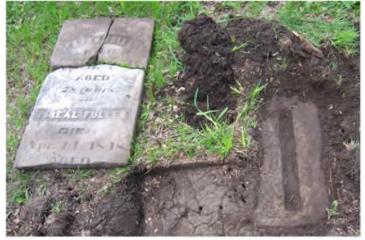

Socket exposed

| Condition of Inscriptio                                                            | able<br>erable<br>commemorated: 2<br>ces: 1                                                                                                                                   | Inscription To<br>To Incised<br>To Relief<br>Other (d | echnique:<br>lescribe):                                                                                                                                                                                                                                                                                                                                                                                                                                                                                                                                                                                                                                                                                                                                                                                                                                                                                                                  |
|------------------------------------------------------------------------------------|-------------------------------------------------------------------------------------------------------------------------------------------------------------------------------|-------------------------------------------------------|------------------------------------------------------------------------------------------------------------------------------------------------------------------------------------------------------------------------------------------------------------------------------------------------------------------------------------------------------------------------------------------------------------------------------------------------------------------------------------------------------------------------------------------------------------------------------------------------------------------------------------------------------------------------------------------------------------------------------------------------------------------------------------------------------------------------------------------------------------------------------------------------------------------------------------------|
| Gravestone Design Fea                                                              | tures/Motifs: none                                                                                                                                                            |                                                       |                                                                                                                                                                                                                                                                                                                                                                                                                                                                                                                                                                                                                                                                                                                                                                                                                                                                                                                                          |
| Material:                                                                          |                                                                                                                                                                               | Gravest                                               | one Dimensions:                                                                                                                                                                                                                                                                                                                                                                                                                                                                                                                                                                                                                                                                                                                                                                                                                                                                                                                          |
| X Marble                                                                           | Granite                                                                                                                                                                       |                                                       | Height: 29" (as is)                                                                                                                                                                                                                                                                                                                                                                                                                                                                                                                                                                                                                                                                                                                                                                                                                                                                                                                      |
| Limestone                                                                          | Sandstone                                                                                                                                                                     |                                                       | Width: 16.25"                                                                                                                                                                                                                                                                                                                                                                                                                                                                                                                                                                                                                                                                                                                                                                                                                                                                                                                            |
| Zinc                                                                               | Other Stone/Mate<br>(describe)                                                                                                                                                | erial                                                 | Thickness: 2"                                                                                                                                                                                                                                                                                                                                                                                                                                                                                                                                                                                                                                                                                                                                                                                                                                                                                                                            |
| <b>Condition of Marker:</b>                                                        |                                                                                                                                                                               |                                                       |                                                                                                                                                                                                                                                                                                                                                                                                                                                                                                                                                                                                                                                                                                                                                                                                                                                                                                                                          |
| Sound                                                                              | Stained / Dis                                                                                                                                                                 | scolored                                              | <b>N</b> Buried                                                                                                                                                                                                                                                                                                                                                                                                                                                                                                                                                                                                                                                                                                                                                                                                                                                                                                                          |
| Weathered                                                                          |                                                                                                                                                                               |                                                       | $\mathbf{x}$ Broken—# of pieces: 4 found                                                                                                                                                                                                                                                                                                                                                                                                                                                                                                                                                                                                                                                                                                                                                                                                                                                                                                 |
| Vandalized                                                                         | Unattached 1                                                                                                                                                                  | to Base                                               | Image: Second Control     Image: Second Contro |
| Leaning in Ground                                                                  |                                                                                                                                                                               |                                                       | Biological (moss / lichen covered)                                                                                                                                                                                                                                                                                                                                                                                                                                                                                                                                                                                                                                                                                                                                                                                                                                                                                                       |
| Missing (base only)                                                                |                                                                                                                                                                               | ground, but marks gr                                  |                                                                                                                                                                                                                                                                                                                                                                                                                                                                                                                                                                                                                                                                                                                                                                                                                                                                                                                                          |
| Mower Scars                                                                        | Image: Decode (and an inclusion of stone)   Image: Decode (and an inclusion of stone)   Image: Decode (and an inclusion of stone)   Image: Decode (and an inclusion of stone) |                                                       |                                                                                                                                                                                                                                                                                                                                                                                                                                                                                                                                                                                                                                                                                                                                                                                                                                                                                                                                          |
| Other (describe):                                                                  |                                                                                                                                                                               | ssing (iist). Done                                    |                                                                                                                                                                                                                                                                                                                                                                                                                                                                                                                                                                                                                                                                                                                                                                                                                                                                                                                                          |
| Type of Marker / Monument:<br>die in socket Type of Tombstone Arch:<br>rectangular |                                                                                                                                                                               |                                                       |                                                                                                                                                                                                                                                                                                                                                                                                                                                                                                                                                                                                                                                                                                                                                                                                                                                                                                                                          |
| <b>Previous Repairs:</b>                                                           |                                                                                                                                                                               |                                                       |                                                                                                                                                                                                                                                                                                                                                                                                                                                                                                                                                                                                                                                                                                                                                                                                                                                                                                                                          |
| <b>Remarks / Comments:</b>                                                         |                                                                                                                                                                               |                                                       |                                                                                                                                                                                                                                                                                                                                                                                                                                                                                                                                                                                                                                                                                                                                                                                                                                                                                                                                          |