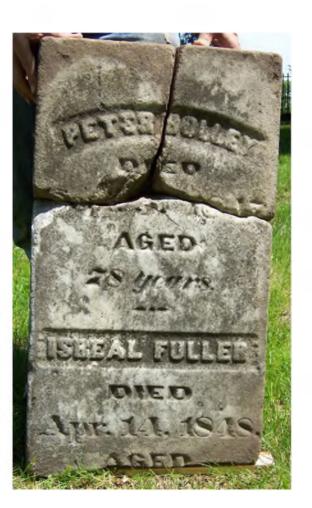

## **Inscription Transcription and Photo(s):**

Peter Bolley Died [Sept. 9, 1847] Aged 78 Years.

Isreal Fuller Died Apr. 14, 1848. Aged [66 Years.]

Current arrangement of pieces, with socket buried underneath