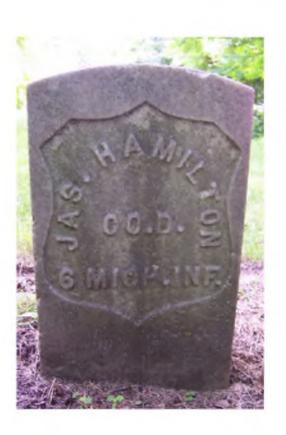

## **Inscription Transcription and Photo(s):**

Jas. Hamilton Co. D. 6 Mich. Inf.

Lat / Long:  $\,42^{\circ}\,25^{\prime}\,43.79^{\prime\prime}\,N\,$  ,  $\,83^{\circ}\,29^{\prime}\,11.91^{\prime\prime}\,W\,$ 

| Condition of Inscription                                              | on: Insc                        | ription Technique:                 |
|-----------------------------------------------------------------------|---------------------------------|------------------------------------|
| X Excellent                                                           |                                 | Incised                            |
| Clear but worn                                                        | X                               | Relief                             |
| Mostly decipher                                                       | rable                           | Other (describe):                  |
| Mostly undecip                                                        | nerable                         |                                    |
| Inscription: # of individuals # of carved surfactions Stonecutter man |                                 |                                    |
| Gravestone Design Fe                                                  | atures/Motifs: none             |                                    |
| Material:                                                             |                                 | <b>Gravestone Dimensions:</b>      |
| X Marble                                                              | Granite                         | Height: 19"                        |
| Limestone                                                             | Sandstone                       | Width: 12"                         |
| Zinc                                                                  | Other Stone/Material (describe) | Thickness: 3.75"                   |
| Condition of Marker:                                                  |                                 |                                    |
| Sound                                                                 | Stained / Discolor              | ed Buried                          |
| Weathered                                                             | Cracked                         | ☐ Broken—# of pieces:              |
| ☐ Vandalized                                                          | Unattached to Bas               | e Overgrown (grass / groundcover)  |
| Leaning in Ground                                                     | Repaired                        | Biological (moss / lichen covered) |
| Missing (base only)                                                   | Loose (not in ground,           | but marks grave)                   |
| ☐ Mower Scars                                                         | Portions Missing (              | (list):                            |
| Other (describe):                                                     |                                 |                                    |
| <b>Type of Marker / Mor</b><br>gov't issue - Civi                     | 11 5                            |                                    |
| Previous Repairs:                                                     |                                 |                                    |
| Remarks / Comments                                                    | :                               |                                    |