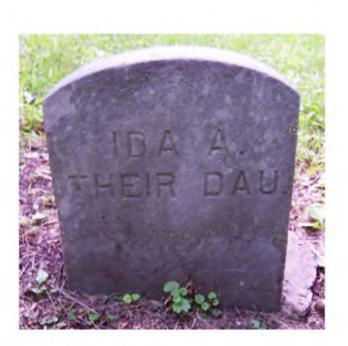

## **Inscription Transcription and Photo(s):**

West:

Ida A. Their Dau.

| <b>Condition of Inscription</b>                           | :                              | Inscription Tech         | inique:                            |
|-----------------------------------------------------------|--------------------------------|--------------------------|------------------------------------|
| Excellent                                                 |                                | Incised                  |                                    |
| $\mathbf{x}$ Clear but worn                               |                                | Relief                   |                                    |
| Mostly decipherable                                       |                                | Other (desc              | cribe):                            |
| Mostly undecipher                                         | able                           |                          |                                    |
| Inscription:                                              |                                |                          |                                    |
| # of individuals co                                       | mmemorated: 1                  |                          |                                    |
| # of carved surface                                       |                                |                          |                                    |
| Stonecutter mark: no                                      |                                |                          |                                    |
|                                                           |                                |                          |                                    |
| Gravestone Design Featu                                   | ires/Motifs: none              |                          |                                    |
| Material:                                                 |                                | Gravestone               | e Dimensions:                      |
| X Marble                                                  | Granite                        | Hei                      | ight: 14"                          |
| Limestone                                                 | Sandstone                      | Wi                       | dth: 12"                           |
| Zinc Zinc                                                 | Other Stone/Mate<br>(describe) | erial Thi                | ickness: 4"                        |
| Condition of Marker:                                      |                                |                          |                                    |
| Sound                                                     | Stained / Dis                  | scolored                 | Buried                             |
| Weathered                                                 | Cracked                        |                          | Broken—# of pieces:                |
| Vandalized                                                | Unattached 1                   | to Base                  | Overgrown (grass / groundcover)    |
| Leaning in Ground                                         | <b>X</b> Repaired              |                          | Biological (moss / lichen covered) |
| Missing (base only)                                       |                                | ground, but marks grave) |                                    |
| Mower Scars                                               | Dertions Missing (list):       |                          |                                    |
| Other (describe):                                         |                                |                          |                                    |
|                                                           |                                |                          |                                    |
| <b>Type of Marker / Monu</b><br>he                        | nent:                          | Type of Tomb             | stone Arch: segmental              |
| Previous Repairs: This marker has been cemented in place. |                                |                          |                                    |