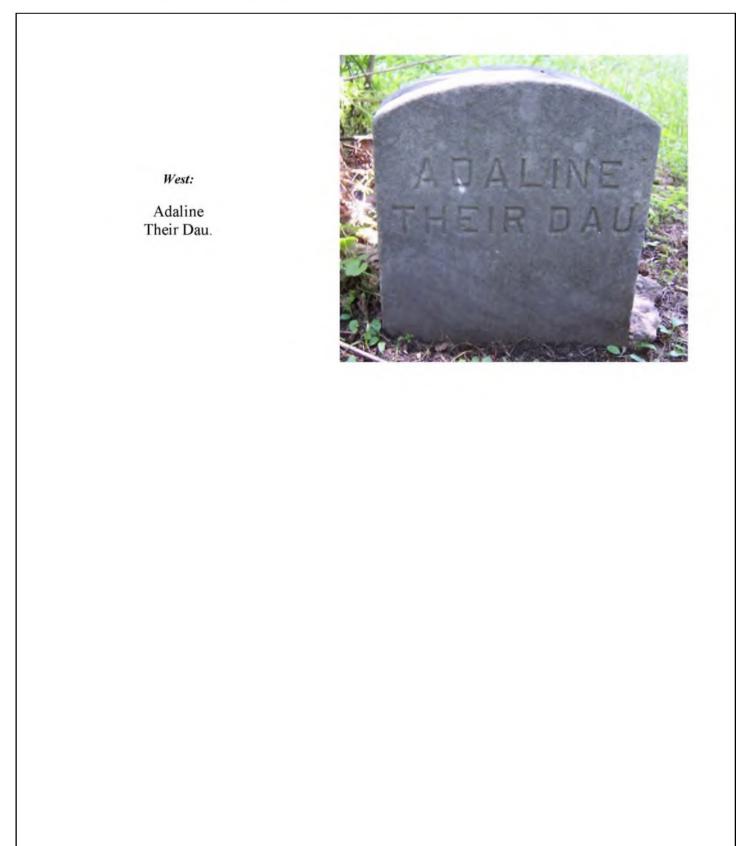

## **Inscription Transcription and Photo(s):**

| <b>Condition of Inscription</b>          | :                                                                    | Inscription Technique:                  |
|------------------------------------------|----------------------------------------------------------------------|-----------------------------------------|
| X Excellent                              |                                                                      | Incised                                 |
| Clear but worn                           |                                                                      | Relief                                  |
| Mostly decipherab                        | ole                                                                  | Other (describe):                       |
| Mostly undecipher                        | rable                                                                |                                         |
| Inscription:                             |                                                                      |                                         |
| # of individuals co                      | ommemorated: 1                                                       |                                         |
| # of carved surface                      | es: 1                                                                |                                         |
| Stonecutter mark:                        | no                                                                   |                                         |
| Gravestone Design Feat                   | ures/Motifs: none                                                    |                                         |
| Material:                                |                                                                      | Gravestone Dimensions:                  |
| $\begin{bmatrix} x \end{bmatrix}$ Marble | Granite                                                              | Height: 13"                             |
| Limestone                                | Sandstone                                                            | Width: 12"                              |
| <b>Zinc</b>                              | Other Stone/Mate<br>(describe)                                       | erial Thickness: 4"                     |
| Condition of Marker:                     |                                                                      |                                         |
| Sound                                    | Stained / Dis                                                        | scolored 🔲 Buried                       |
| Weathered                                | Cracked                                                              | Broken—# of pieces:                     |
| U Vandalized                             | Unattached t                                                         | to Base Overgrown (grass / groundcover) |
| Leaning in Ground                        | <b>Repaired</b>                                                      | Biological (moss / lichen covered)      |
| Missing (base only)                      | Loose (not in ground, but marks grave) Displaced (not marking grave) |                                         |
| X Mower Scars                            | Portions Mis                                                         | ssing (list):                           |
| Other (describe):                        |                                                                      |                                         |
| <b>Type of Marker / Monu</b><br>he       | ment:                                                                | Type of Tombstone Arch: segmental       |
| Previous Repairs: This                   | marker has been cemen                                                | ited in place.                          |