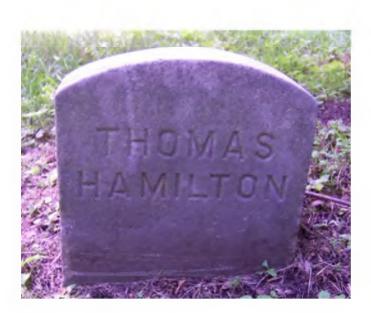

## **Inscription Transcription and Photo(s):**

West:

Thomas Hamilton

Lat / Long:  $42^{\circ} 25' 43.84'' N$  ,  $83^{\circ} 29' 11.85'' W$ 

| Condition of Inscripti | on: Insc                        | ription Technique:                             |
|------------------------|---------------------------------|------------------------------------------------|
| X Excellent            | Z                               | Incised                                        |
| Clear but worn         |                                 | Relief                                         |
| Mostly decipher        | rable                           | Other (describe):                              |
| Mostly undecip         | herable                         |                                                |
| Inscription:           |                                 |                                                |
| # of individuals       | commemorated: 1                 |                                                |
| # of carved surf       | aces: 1                         |                                                |
| Stonecutter mar        | k: no                           |                                                |
| Gravestone Design Fe   | atures/Motifs: none             |                                                |
| Material:              |                                 | <b>Gravestone Dimensions:</b>                  |
|                        | Granite                         | Height: 11.5"                                  |
| Limestone              | Sandstone                       | Width: 12"                                     |
| Zinc                   | Other Stone/Material (describe) | Thickness: 4"                                  |
| Condition of Marker:   |                                 |                                                |
| X Sound                | Stained / Discolor              | red 🔲 Buried                                   |
| [ ] Weathered          | Cracked                         | Broken—# of pieces:                            |
| ☐ Vandalized           | Unattached to Base              | se Overgrown (grass / groundcover)             |
| Leaning in Ground      | X Repaired                      | Biological (moss / lichen covered              |
| Missing (base only)    | Loose (not in ground.           | but marks grave) Displaced (not marking grave) |
| Mower Scars            | ☐ Portions Missing              | (list):                                        |
| Other (describe):      |                                 |                                                |
| Type of Marker / Mor   | nument: T                       | ype of Tombstone Arch: segmental               |
| Previous Repairs: Th   | is marker has been cemented in  | n place.                                       |
| Remarks / Comments     | •                               |                                                |