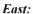

#### West:

John Gardner Born May 9, 1814, Died Mar. 9, 1894.

Jane E. His Wife Born Sep. 26, 1815, Died Feb. 5, 1879.

**GARDNER** 

Teresa Born June 8, 1841 Died Aug. 11, 1841

Arthur Born Dec. 2, 1845 Died June 29, 1847

Granville Born Dec. 23, 1842 Died Dec. 30, 1868

Children of John & Jane E. Gardner

South:

Maria E. Gardner 1837 - 1905

| Condition of Inscription      | : Inscripti                 | on Technique:                             |
|-------------------------------|-----------------------------|-------------------------------------------|
| X Excellent                   | X Inc                       | cised                                     |
| Clear but worn                | $\lceil \chi \rceil$ Re     | lief                                      |
| Mostly decipherab             | le 🔲 Oti                    | her (describe):                           |
| Mostly undecipher             | rable                       |                                           |
| ·                             |                             |                                           |
| Inscription:                  | . 1. 6                      |                                           |
| # of individuals co           |                             |                                           |
| # of carved surface           |                             |                                           |
| Stonecutter mark:             | no                          |                                           |
| <b>Gravestone Design Feat</b> | ires/Motifs: none           |                                           |
| Material:                     | Gr                          | avestone Dimensions:                      |
| Marble                        | X Granite                   | 1: 15.5"h x 26"w x 26"d                   |
| Limestone                     | Sandstone                   | 2: 35.5"h x 20"w x 20"d                   |
| Zinc                          | Other Stone/Material        | 3: 14"h x 25.75"w x 25.75"d               |
|                               | (describe)                  | 4: 13.25"h x 36"w x 36"d                  |
|                               |                             | Total Height: 78.25"                      |
| Condition of Marker:          |                             |                                           |
| Sound                         | Stained / Discolored        | Buried                                    |
| Weathered                     | Cracked                     | ☐ Broken—# of pieces:                     |
| ☐ Vandalized                  | Unattached to Base          | Overgrown (grass / groundcover)           |
| Leaning in Ground             | Repaired                    | Biological (moss / lichen covered         |
| Missing (base only)           | Loose (not in ground, but m | arks grave) Displaced (not marking grave) |
| Mower Scars                   | Portions Missing (list):    |                                           |
| Other (describe):             |                             |                                           |
| ·                             | nent:<br>se & cap           |                                           |
| Previous Repairs:             |                             |                                           |