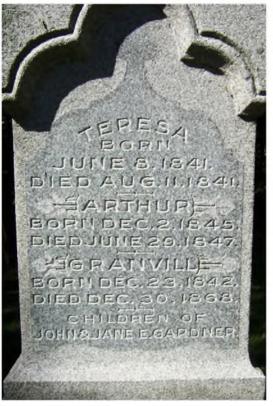

#### West:

John Gardner Born May 9, 1814, Died Mar. 9, 1894.

Jane E. His Wife Born Sep. 26, 1815, Died Feb. 5, 1879.

**GARDNER** 

Teresa Born June 8, 1841 Died Aug. 11, 1841

Arthur Born Dec. 2, 1845 Died June 29, 1847

Granville Born Dec. 23, 1842 Died Dec. 30, 1868

Children of John & Jane E. Gardner

South:

Maria E. Gardner 1837 - 1905

| Condition of Inscription      | : Inscripti                 | on Technique:                             |
|-------------------------------|-----------------------------|-------------------------------------------|
| X Excellent                   | X Inc                       | cised                                     |
| Clear but worn                | $\lceil \chi \rceil$ Re     | lief                                      |
| Mostly decipherab             | le 🔲 Oti                    | her (describe):                           |
| Mostly undecipher             | rable                       |                                           |
| ·                             |                             |                                           |
| Inscription:                  | . 1. 6                      |                                           |
| # of individuals co           |                             |                                           |
| # of carved surface           |                             |                                           |
| Stonecutter mark:             | no                          |                                           |
| <b>Gravestone Design Feat</b> | ires/Motifs: none           |                                           |
| Material:                     | Gr                          | avestone Dimensions:                      |
| Marble                        | X Granite                   | 1: 15.5"h x 26"w x 26"d                   |
| Limestone                     | Sandstone                   | 2: 35.5"h x 20"w x 20"d                   |
| Zinc                          | Other Stone/Material        | 3: 14"h x 25.75"w x 25.75"d               |
|                               | (describe)                  | 4: 13.25"h x 36"w x 36"d                  |
|                               |                             | Total Height: 78.25"                      |
| Condition of Marker:          |                             |                                           |
| Sound                         | Stained / Discolored        | Buried                                    |
| Weathered                     | Cracked                     | ☐ Broken—# of pieces:                     |
| ☐ Vandalized                  | Unattached to Base          | Overgrown (grass / groundcover)           |
| Leaning in Ground             | Repaired                    | Biological (moss / lichen covered         |
| Missing (base only)           | Loose (not in ground, but m | arks grave) Displaced (not marking grave) |
| Mower Scars                   | Portions Missing (list):    |                                           |
| Other (describe):             |                             |                                           |
| ·                             | nent:<br>se & cap           |                                           |
| Previous Repairs:             |                             |                                           |