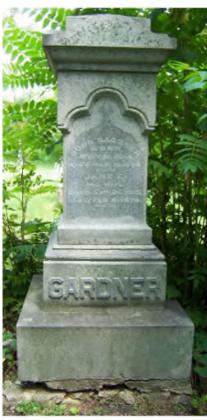

#### West:

John Gardner Born May 9, 1814, Died Mar. 9, 1894.

Jane E. His Wife Born Sep. 26, 1815, Died Feb. 5, 1879.

**GARDNER** 

Teresa Born June 8, 1841 Died Aug. 11, 1841

Arthur Born Dec. 2, 1845 Died June 29, 1847