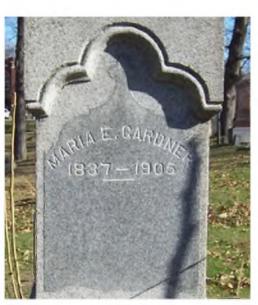

Granville Born Dec. 23, 1842 Died Dec. 30, 1868

Children of John & Jane E. Gardner

South:

Maria E. Gardner 1837 - 1905

| Condition of Inscription      | : Inscripti                 | on Technique:                             |
|-------------------------------|-----------------------------|-------------------------------------------|
| X Excellent                   | X Inc                       | cised                                     |
| Clear but worn                | $\lceil \chi \rceil$ Re     | lief                                      |
| Mostly decipherab             | le 🔲 Oti                    | her (describe):                           |
| Mostly undecipher             | rable                       |                                           |
| ·                             |                             |                                           |
| Inscription:                  | . 1. 6                      |                                           |
| # of individuals co           |                             |                                           |
| # of carved surface           |                             |                                           |
| Stonecutter mark:             | no                          |                                           |
| <b>Gravestone Design Feat</b> | ires/Motifs: none           |                                           |
| Material:                     | Gr                          | avestone Dimensions:                      |
| Marble                        | X Granite                   | 1: 15.5"h x 26"w x 26"d                   |
| Limestone                     | Sandstone                   | 2: 35.5"h x 20"w x 20"d                   |
| Zinc                          | Other Stone/Material        | 3: 14"h x 25.75"w x 25.75"d               |
|                               | (describe)                  | 4: 13.25"h x 36"w x 36"d                  |
|                               |                             | Total Height: 78.25"                      |
| Condition of Marker:          |                             |                                           |
| Sound                         | Stained / Discolored        | Buried                                    |
| Weathered                     | Cracked                     | ☐ Broken—# of pieces:                     |
| ☐ Vandalized                  | Unattached to Base          | Overgrown (grass / groundcover)           |
| Leaning in Ground             | Repaired                    | Biological (moss / lichen covered         |
| Missing (base only)           | Loose (not in ground, but m | arks grave) Displaced (not marking grave) |
| Mower Scars                   | Portions Missing (list):    |                                           |
| Other (describe):             |                             |                                           |
| ·                             | nent:<br>se & cap           |                                           |
| Previous Repairs:             |                             |                                           |

# **Inscription Transcription and Photo(s):**

MARIA

Lat / Long:  $42^{\circ}\,25'\,43.99"\,N\,$  ,  $\,83^{\circ}\,29'\,11.89"\,W\,$ 

Marker # 367C Surname(s): Gardner

| Condition of Inscription | n: Inse                         | cription Technique:               |  |
|--------------------------|---------------------------------|-----------------------------------|--|
| X Excellent              |                                 | Incised                           |  |
| Clear but worn           |                                 | X Relief                          |  |
| Mostly deciphera         | ble                             | Other (describe):                 |  |
| Mostly undeciphe         | erable                          |                                   |  |
| Inscription:             |                                 |                                   |  |
| # of individuals c       | ommemorated: 1                  |                                   |  |
| # of carved surface      | ces: 1                          |                                   |  |
| Stonecutter mark         | : no                            |                                   |  |
| Gravestone Design Fea    | tures/Motifs: none              |                                   |  |
| Material:                |                                 | <b>Gravestone Dimensions:</b>     |  |
| Marble                   | TX Granite                      | Height: 17"                       |  |
| ☐ Limestone              | Sandstone                       | Width: 14"                        |  |
| Zinc                     | Other Stone/Material (describe) | Thickness: 6"                     |  |
| Condition of Marker:     |                                 |                                   |  |
| $\overline{X}$ Sound     | Stained / Discolo               | ored Duried                       |  |
| Weathered                | Cracked                         | Broken—# of pieces:               |  |
| Vandalized               | Unattached to Ba                |                                   |  |
| Leaning in Ground        | Repaired                        | Biological (moss / lichen covered |  |
| Missing (base only)      | Loose (not in ground            |                                   |  |
| Mower Scars              | Portions Missing                |                                   |  |
| Other (describe):        | — Tortions wissing              | 5 (115t).                         |  |
| Ctrici (describe).       |                                 |                                   |  |
| Type of Marker / Monu    | iment:                          |                                   |  |
| headstone-style fo       | ootstone                        |                                   |  |
| Previous Repairs:        |                                 |                                   |  |
| Remarks / Comments:      | See also Marker 367 (Maria      | E. Gardner).                      |  |