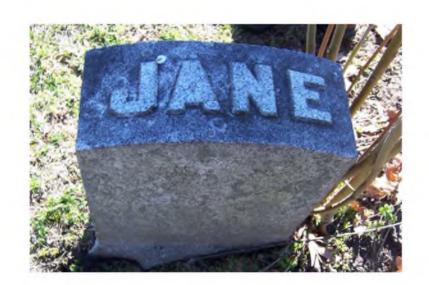

## **Inscription Transcription and Photo(s):**

Oriented West:

**JANE** 

Lat / Long:  $42^{\circ} 25' 44.05'' N$  ,  $83^{\circ} 29' 11.86'' W$ 

Marker # 367A Surname(s): Gardner

| ☑ Excellent ☐ Incised   ☐ Clear but worn ☑ Relief   ☐ Mostly decipherable ☐ Other (describe):   ☐ Mostly undecipherable    Inscription:  # of individuals commemorated: 1 # of carved surfaces: 1 Stonecutter mark: no  Gravestone Design Features/Motifs: none |
|-----------------------------------------------------------------------------------------------------------------------------------------------------------------------------------------------------------------------------------------------------------------|
|                                                                                                                                                                                                                                                                 |
| Inscription:  # of individuals commemorated: 1  # of carved surfaces: 1  Stonecutter mark: no                                                                                                                                                                   |
| Inscription:  # of individuals commemorated: 1  # of carved surfaces: 1  Stonecutter mark: no                                                                                                                                                                   |
| # of individuals commemorated: 1 # of carved surfaces: 1 Stonecutter mark: no                                                                                                                                                                                   |
| # of individuals commemorated: 1 # of carved surfaces: 1 Stonecutter mark: no                                                                                                                                                                                   |
| # of carved surfaces: 1 Stonecutter mark: no                                                                                                                                                                                                                    |
| Stonecutter mark: no                                                                                                                                                                                                                                            |
| Gravestone Design Features/Motifs: none                                                                                                                                                                                                                         |
| Gravestone Design Features/Motifs: none                                                                                                                                                                                                                         |
| Gravestone Design Features, mone                                                                                                                                                                                                                                |
| Material: Gravestone Dimensions:                                                                                                                                                                                                                                |
| ☐ Marble ☐ Granite Height: 16.5"                                                                                                                                                                                                                                |
| Limestone Sandstone Width: 14"                                                                                                                                                                                                                                  |
| Zinc Other Stone/Material Thickness: 6"                                                                                                                                                                                                                         |
| (describe)                                                                                                                                                                                                                                                      |
| Condition of Marker:                                                                                                                                                                                                                                            |
| X Sound Stained / Discolored Buried                                                                                                                                                                                                                             |
| ☐ Weathered ☐ Cracked ☐ Broken—# of pieces:                                                                                                                                                                                                                     |
| ☐ Vandalized ☐ Unattached to Base ☐ Overgrown (grass / groundcov                                                                                                                                                                                                |
| ☐ Leaning in Ground ☐ Repaired ☐ Biological (moss / lichen cover                                                                                                                                                                                                |
| ☐ Missing (base only) ☐ Loose (not in ground, but marks grave) ☐ Displaced (not marking grave)                                                                                                                                                                  |
| ☐ Mower Scars ☐ Portions Missing (list):                                                                                                                                                                                                                        |
| Other (describe):                                                                                                                                                                                                                                               |
|                                                                                                                                                                                                                                                                 |
| Type of Marker / Monument:                                                                                                                                                                                                                                      |
| headstone-style footstone                                                                                                                                                                                                                                       |
| Previous Repairs:                                                                                                                                                                                                                                               |
| Remarks / Comments: This marker has some Tree of Heaven (Ailanthus altissima) growing                                                                                                                                                                           |

next to it. See also Marker 367 (Jane E. Gardner).