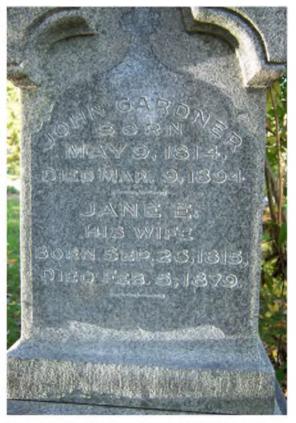

Granville Born Dec. 23, 1842 Died Dec. 30, 1868

Children of John & Jane E. Gardner

South:

Maria E. Gardner 1837 - 1905

| Condition of Inscription      | : Inscripti                 | on Technique:                             |
|-------------------------------|-----------------------------|-------------------------------------------|
| X Excellent                   | X Inc                       | cised                                     |
| Clear but worn                | $\lceil \chi \rceil$ Re     | lief                                      |
| Mostly decipherab             | le 🔲 Oti                    | her (describe):                           |
| Mostly undecipher             | rable                       |                                           |
| ·                             |                             |                                           |
| Inscription:                  | . 1. 6                      |                                           |
| # of individuals co           |                             |                                           |
| # of carved surface           |                             |                                           |
| Stonecutter mark:             | no                          |                                           |
| <b>Gravestone Design Feat</b> | ires/Motifs: none           |                                           |
| Material:                     | Gr                          | avestone Dimensions:                      |
| Marble                        | X Granite                   | 1: 15.5"h x 26"w x 26"d                   |
| Limestone                     | Sandstone                   | 2: 35.5"h x 20"w x 20"d                   |
| Zinc                          | Other Stone/Material        | 3: 14"h x 25.75"w x 25.75"d               |
|                               | (describe)                  | 4: 13.25"h x 36"w x 36"d                  |
|                               |                             | Total Height: 78.25"                      |
| Condition of Marker:          |                             |                                           |
| Sound                         | Stained / Discolored        | Buried                                    |
| Weathered                     | Cracked                     | ☐ Broken—# of pieces:                     |
| ☐ Vandalized                  | Unattached to Base          | Overgrown (grass / groundcover)           |
| Leaning in Ground             | Repaired                    | Biological (moss / lichen covered         |
| Missing (base only)           | Loose (not in ground, but m | arks grave) Displaced (not marking grave) |
| Mower Scars                   | Portions Missing (list):    |                                           |
| Other (describe):             |                             |                                           |
| ·                             | nent:<br>se & cap           |                                           |
| Previous Repairs:             |                             |                                           |