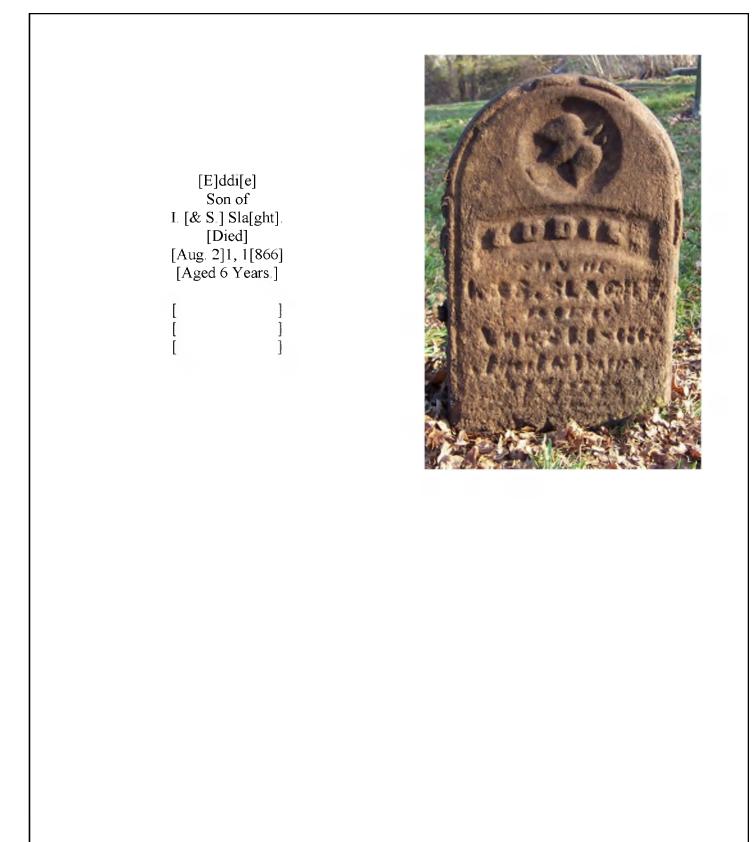

## **Inscription Transcription and Photo(s):**

| Condition of Inscription:                                                                                                         |                                                                                   | Inscription Technique:    |                             |
|-----------------------------------------------------------------------------------------------------------------------------------|-----------------------------------------------------------------------------------|---------------------------|-----------------------------|
| Excellent                                                                                                                         |                                                                                   | Incised                   |                             |
| Clear but worn                                                                                                                    |                                                                                   | x Relief                  |                             |
| Mostly decipherable                                                                                                               |                                                                                   | Other (describe):         |                             |
| $\overline{\mathbf{X}}$ Mostly undecipherat                                                                                       | ble                                                                               |                           |                             |
| Inscription:                                                                                                                      |                                                                                   |                           |                             |
| # of individuals com                                                                                                              | memorated: 1                                                                      |                           |                             |
| # of carved surfaces:                                                                                                             | : 1                                                                               |                           |                             |
| Stonecutter mark: no                                                                                                              | )                                                                                 |                           |                             |
| Gravestone Design Featur                                                                                                          | es/Motifs: flying dov                                                             | e                         |                             |
| Material:                                                                                                                         |                                                                                   | Gravestone Dimensions     | :                           |
| X Marble                                                                                                                          | Granite                                                                           | Height: 18.5"             |                             |
| Limestone [                                                                                                                       | Sandstone                                                                         | Width: 12"                |                             |
| Zinc                                                                                                                              | Other Stone/Mate<br>(describe)                                                    | rial Thickness: 3"        |                             |
| Condition of Marker:                                                                                                              |                                                                                   |                           |                             |
| Sound                                                                                                                             | Stained / Disc                                                                    | colored 🔀 Buried          |                             |
| x Weathered                                                                                                                       | Cracked                                                                           | Broken-                   | -# of pieces:               |
| Uandalized                                                                                                                        | Unattached to                                                                     | Base 🗌 Overgro            | wn (grass / groundcover)    |
| Leaning in Ground                                                                                                                 | <b>X</b> Repaired                                                                 | Biologic                  | cal (moss / lichen covered) |
| Missing (base only)                                                                                                               | 2 Loose (not in ground, but marks grave) Displaced (not marking grave)            |                           |                             |
| Mower Scars                                                                                                                       | X Portions Missing (list): This marker seems to be mostly complete at the bottom. |                           |                             |
| Other (describe):                                                                                                                 |                                                                                   | Only the socket was not f | ound.                       |
| <b>Type of Marker</b> / <b>Monume</b><br>(probably) die in se                                                                     |                                                                                   | Type of Tombstone Arch:   | semicircular                |
| <b>Previous Repairs:</b> There is some cement of the bottom of this stone—it was probably cemented into its socket at some point. |                                                                                   |                           |                             |