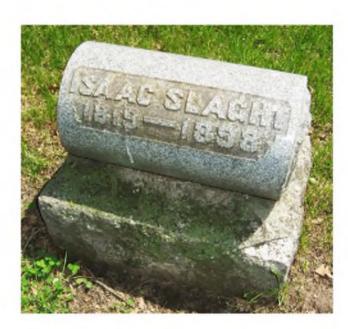

## Inscription Transcription and Photo(s):

West:

Isaac Slaght 1819 - 1898

Lat / Long:  $\,42^{\circ}\,25'\,44.44"\,N\,$  ,  $\,83^{\circ}\,29'\,11.92"\,W\,$ 

Marker # 363 Surname(s): Slaght

| Condition of Inscription                                               | : Inscription Lechnique:                             |                                               |
|------------------------------------------------------------------------|------------------------------------------------------|-----------------------------------------------|
| X Excellent                                                            | ☐ Incised                                            |                                               |
| Clear but worn                                                         | [x] Relief                                           |                                               |
| Mostly decipheral                                                      | ole 🔲                                                | Other (describe):                             |
| ☐ Mostly undeciphe                                                     |                                                      |                                               |
| Inscription: # of individuals co # of carved surface Stonecutter mark: | es: 1                                                |                                               |
| Gravestone Design Feat                                                 | ures/Motifs: none                                    |                                               |
| Material:                                                              |                                                      | Gravestone Dimensions:                        |
| Marble                                                                 | $\begin{bmatrix} \overline{X} \end{bmatrix}$ Granite | 1: 10" diameter x 18"w                        |
| Limestone                                                              | Sandstone                                            | 2: 10.25"h x 22.5"w x 15"d                    |
| Zinc                                                                   | Other Stone/Material (describe)                      | Total Height: 20.25"                          |
| Condition of Marker:                                                   |                                                      |                                               |
| X Sound                                                                | Stained / Discolored                                 | Buried                                        |
| Weathered                                                              | Cracked                                              | ☐ Broken—# of pieces:                         |
| ☐ Vandalized                                                           | Unattached to Base                                   | Overgrown (grass / groundcover)               |
| Leaning in Ground                                                      | ☐ Repaired                                           | Biological (moss / lichen covered)            |
| Missing (base only)                                                    | Loose (not in ground, bu                             | at marks grave) Displaced (not marking grave) |
| ☐ Mower Scars                                                          | Portions Missing (lis                                | st):                                          |
| Other (describe):                                                      |                                                      |                                               |
| <b>Type of Marker / Monu</b><br>bolster                                | ment:                                                |                                               |
| Previous Repairs:                                                      |                                                      |                                               |
| Remarks / Comments:                                                    |                                                      |                                               |