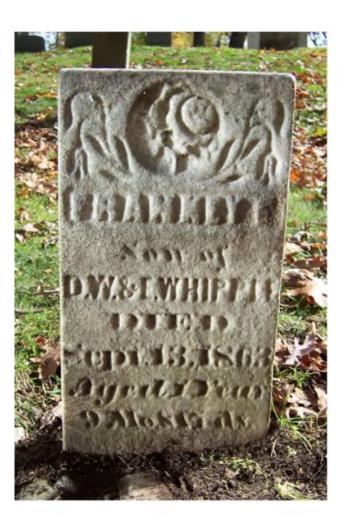

## **Inscription Transcription and Photo(s):**

West:

Frankey [D.] Son of D.W. & E. Whipp[le] Died [S]ept. 13, 1863

Broken fragments of other markers are buried and cemented in place around this marker.

Lat / Long: 42° 25' 44.89" N , 83° 29' 12.03" W

| Condition of Inscription:<br>Excellent<br>Clear but worn<br>Mostly decipherab<br>Mostly undecipher<br>Inscription:<br># of individuals co<br># of carved surface<br>Stonecutter mark: | le India Ind |                                                  |
|---------------------------------------------------------------------------------------------------------------------------------------------------------------------------------------|--------------------------------------------------------------------------------------------------------------------------------------------------------------------------------------------------------------------------------------------------------------------------------------------------------------------------------------------------------------------------------------------------------------------------------------------------------------------------------------------------------------------------------------------------------------------------------------------------------------------------------------------------------------------------------------------------------------------------------------------------------------------------------------------------------------------------------------------------------------------------------------------------------------------------------------------------------------------------------------------------------------------------------------------------------------------------------------------------------------------------------------------------------------------------------------------------------------------------------------------------------------------------------------------------------------------------------------------------------------------------------------------------------------------------------------------------------------------------------------------------------------------------------------------------------------------------------------------------------------------------------------------------------------------------------------------------------------------------------------------------------------------------------------------------------------------------------------------------------------------------------------------------------------------------------------------------------------------------------------------------------------------------------------------------------------------------------------------------------------------------------|--------------------------------------------------|
| Gravestone Design Features/Motifs: rose and other botanicals                                                                                                                          |                                                                                                                                                                                                                                                                                                                                                                                                                                                                                                                                                                                                                                                                                                                                                                                                                                                                                                                                                                                                                                                                                                                                                                                                                                                                                                                                                                                                                                                                                                                                                                                                                                                                                                                                                                                                                                                                                                                                                                                                                                                                                                                                |                                                  |
| Material:                                                                                                                                                                             | Gr                                                                                                                                                                                                                                                                                                                                                                                                                                                                                                                                                                                                                                                                                                                                                                                                                                                                                                                                                                                                                                                                                                                                                                                                                                                                                                                                                                                                                                                                                                                                                                                                                                                                                                                                                                                                                                                                                                                                                                                                                                                                                                                             | avestone Dimensions:                             |
| XMarbleImage: LimestoneImage: Zinc                                                                                                                                                    | <ul> <li>Granite</li> <li>Sandstone</li> <li>Other Stone/Material<br/>(describe)</li> </ul>                                                                                                                                                                                                                                                                                                                                                                                                                                                                                                                                                                                                                                                                                                                                                                                                                                                                                                                                                                                                                                                                                                                                                                                                                                                                                                                                                                                                                                                                                                                                                                                                                                                                                                                                                                                                                                                                                                                                                                                                                                    | Height: 24"<br>Width: 12.75"<br>Thickness: 1.75" |
| Condition of Marker:<br>Sound<br>Weathered<br>Vandalized<br>Leaning in Ground<br>Missing (base only)<br>Mower Scars<br>Other (describe):                                              | <ul> <li>Stained / Discolored</li> <li>Cracked</li> <li>Unattached to Base</li> <li>Repaired</li> <li>Loose (not in ground, but n</li> <li>Portions Missing (list):</li> </ul>                                                                                                                                                                                                                                                                                                                                                                                                                                                                                                                                                                                                                                                                                                                                                                                                                                                                                                                                                                                                                                                                                                                                                                                                                                                                                                                                                                                                                                                                                                                                                                                                                                                                                                                                                                                                                                                                                                                                                 |                                                  |
| Type of Marker / Monument:<br>probably headstone Type of Tombstone Arch:<br>rectangular                                                                                               |                                                                                                                                                                                                                                                                                                                                                                                                                                                                                                                                                                                                                                                                                                                                                                                                                                                                                                                                                                                                                                                                                                                                                                                                                                                                                                                                                                                                                                                                                                                                                                                                                                                                                                                                                                                                                                                                                                                                                                                                                                                                                                                                |                                                  |