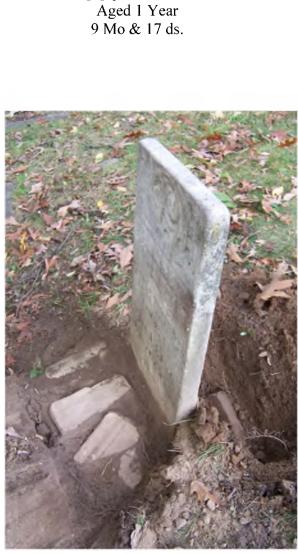

Previous Repairs: This marker has been cemented in place (see photo).

**Remarks / Comments:**