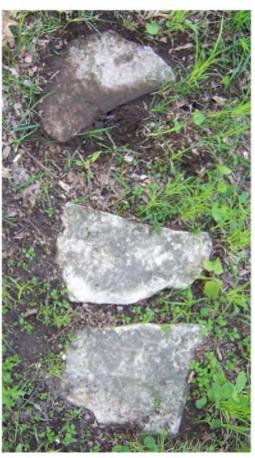

## **Inscription Transcription and Photo(s):**

Emma L.
[Dau of]
[D. H. &] A. E. D[owner]
Died
[Aug. 28, 1866]
[Aged 1 Yr & 2 Mo's.]

current arrangement of pieces

Lat / Long:  $42^{\circ}\,25'\,44.98"\,N$  ,  $\,83^{\circ}\,29'\,12.36"\,W$ 

Marker # 353 Surname(s): [Downer]

| Condition of Inscription        | : Ins                           | Inscription Technique:        |                                   |  |
|---------------------------------|---------------------------------|-------------------------------|-----------------------------------|--|
| ☐ Excellent                     |                                 | <u>x</u> Incised              |                                   |  |
| Clear but worn                  |                                 | X Relief                      |                                   |  |
| ☐ Mostly decipherable ☐ Ot      |                                 | Other (desc                   | cribe):                           |  |
| Mostly undecipher               | rable                           |                               |                                   |  |
| Inscription:                    |                                 |                               |                                   |  |
| # of individuals co             | mmemorated: 1                   |                               |                                   |  |
| # of carved surface             | es: 1                           |                               |                                   |  |
| Stonecutter mark:               | no                              |                               |                                   |  |
| Gravestone Design Feat          | ures/Motifs: flying dove        |                               |                                   |  |
| Material:                       |                                 | <b>Gravestone Dimensions:</b> |                                   |  |
| $\boxed{\mathbf{X}}$ Marble     | Granite                         | Hei                           | ght: 23" (total)                  |  |
| Limestone                       | Sandstone                       | Wie                           | Width: 13.5"                      |  |
| Zinc                            | Other Stone/Material (describe) | Thi                           | ckness: 2"                        |  |
| Condition of Marker:            |                                 |                               |                                   |  |
| Sound                           | Stained / Discolo               | ored                          | Buried                            |  |
| $\sqrt{ \mathbf{x} }$ Weathered | x Cracked                       |                               | x Broken—# of pieces: 3           |  |
| ☐ Vandalized                    | Unattached to B                 | ase                           | X Overgrown (grass / groundcover) |  |
| Leaning in Ground               | ☐ Repaired                      |                               | Biological (moss / lichen covered |  |
| Missing (base only)             | Loose (not in groun             | d, but marks grave)           | X Displaced (not marking grave)   |  |
| Mower Scars                     | Portions Missing (list):        |                               |                                   |  |
| Other (describe):               |                                 |                               |                                   |  |
| Type of Marker / Monu           |                                 | T. 675 I                      | <u> </u>                          |  |
| • •                             | nent.                           | Type of Tomb                  |                                   |  |
| unknown                         |                                 |                               | cyma recta                        |  |
| Previous Repairs:               |                                 |                               |                                   |  |
| Remarks / Comments:             |                                 |                               |                                   |  |