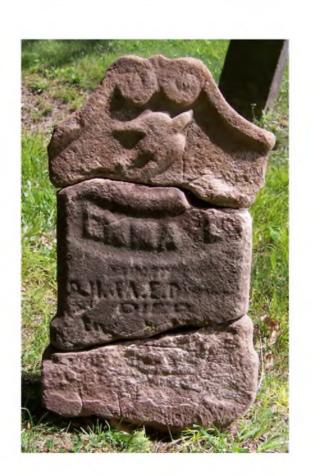

## **Inscription Transcription and Photo(s):**

Emma L.
[Dau of]
[D. H. &] A. E. D[owner]
Died
[Aug. 28, 1866]
[Aged 1 Yr & 2 Mo's.]

current arrangement of pieces

Lat / Long:  $42^{\circ}\,25'\,44.98"\,N$  ,  $\,83^{\circ}\,29'\,12.36"\,W$ 

Marker # 353 Surname(s): [Downer]

| Condition of Inscription        | : Ins                           | Inscription Technique:        |                                   |  |
|---------------------------------|---------------------------------|-------------------------------|-----------------------------------|--|
| ☐ Excellent                     |                                 | <u>x</u> Incised              |                                   |  |
| Clear but worn                  |                                 | X Relief                      |                                   |  |
| ☐ Mostly decipherable ☐ Ot      |                                 | Other (desc                   | cribe):                           |  |
| Mostly undecipher               | rable                           |                               |                                   |  |
| Inscription:                    |                                 |                               |                                   |  |
| # of individuals co             | mmemorated: 1                   |                               |                                   |  |
| # of carved surface             | es: 1                           |                               |                                   |  |
| Stonecutter mark:               | no                              |                               |                                   |  |
| Gravestone Design Feat          | ures/Motifs: flying dove        |                               |                                   |  |
| Material:                       |                                 | <b>Gravestone Dimensions:</b> |                                   |  |
| $\boxed{\mathbf{X}}$ Marble     | Granite                         | Hei                           | ght: 23" (total)                  |  |
| Limestone                       | Sandstone                       | Wie                           | Width: 13.5"                      |  |
| Zinc                            | Other Stone/Material (describe) | Thi                           | ckness: 2"                        |  |
| Condition of Marker:            |                                 |                               |                                   |  |
| Sound                           | Stained / Discolo               | ored                          | Buried                            |  |
| $\sqrt{ \mathbf{x} }$ Weathered | x Cracked                       |                               | x Broken—# of pieces: 3           |  |
| ☐ Vandalized                    | Unattached to B                 | ase                           | X Overgrown (grass / groundcover) |  |
| Leaning in Ground               | ☐ Repaired                      |                               | Biological (moss / lichen covered |  |
| Missing (base only)             | Loose (not in groun             | d, but marks grave)           | X Displaced (not marking grave)   |  |
| Mower Scars                     | Portions Missing (list):        |                               |                                   |  |
| Other (describe):               |                                 |                               |                                   |  |
| Type of Marker / Monu           |                                 | T. 675 I                      | <u> </u>                          |  |
| • •                             | nent.                           | Type of Tomb                  |                                   |  |
| unknown                         |                                 |                               | cyma recta                        |  |
| Previous Repairs:               |                                 |                               |                                   |  |
| Remarks / Comments:             |                                 |                               |                                   |  |