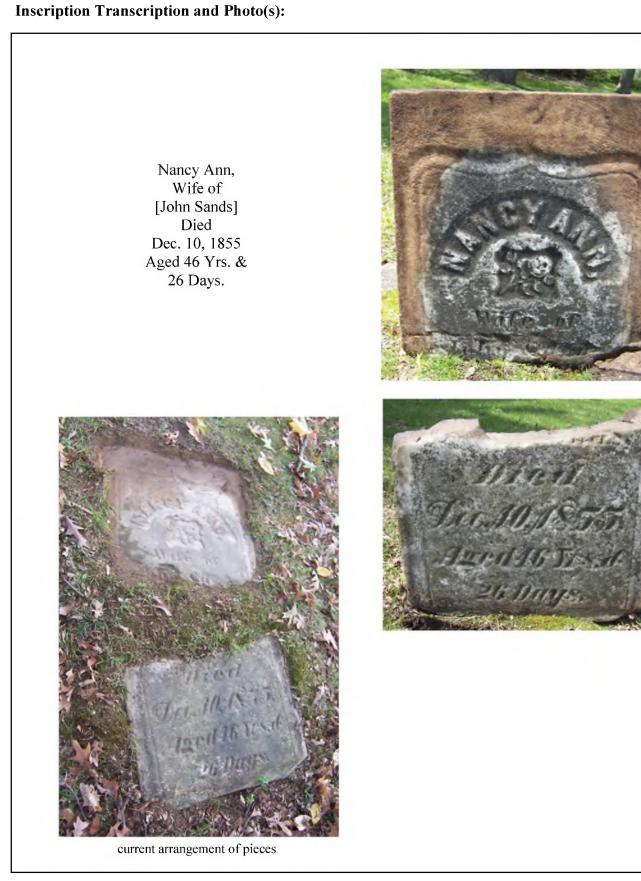

| Condition of Inscription:<br>Excellent<br>Clear but worn<br>Mostly decipherabl<br>Mostly undeciphera<br>Inscription:<br># of individuals cor<br># of carved surfaces<br>Stonecutter mark: n                                                                                                                                                                                                                                                                                                                                                                                                                                                                                                                                                                                               | uble<br>nmemorated: 1<br>s: 1                                                          | Inscription Technique:         ∑         Incised         ∑         Relief         Other (describe): |
|-------------------------------------------------------------------------------------------------------------------------------------------------------------------------------------------------------------------------------------------------------------------------------------------------------------------------------------------------------------------------------------------------------------------------------------------------------------------------------------------------------------------------------------------------------------------------------------------------------------------------------------------------------------------------------------------------------------------------------------------------------------------------------------------|----------------------------------------------------------------------------------------|-----------------------------------------------------------------------------------------------------|
| Gravestone Design Featu                                                                                                                                                                                                                                                                                                                                                                                                                                                                                                                                                                                                                                                                                                                                                                   | res/Motifs: rose                                                                       |                                                                                                     |
| Material:                                                                                                                                                                                                                                                                                                                                                                                                                                                                                                                                                                                                                                                                                                                                                                                 |                                                                                        | Gravestone Dimensions:                                                                              |
| Image: XMarbleImage: MarbleImage: XImage: | <ul> <li>Granite</li> <li>Sandstone</li> <li>Other Stone/Mat<br/>(describe)</li> </ul> | Height: 41.5" (assembled)<br>Width: 22"<br>aterial Thickness: 2"                                    |
| Condition of Marker:                                                                                                                                                                                                                                                                                                                                                                                                                                                                                                                                                                                                                                                                                                                                                                      |                                                                                        |                                                                                                     |
| <ul> <li>Sound</li> <li>Weathered</li> <li>Vandalized</li> <li>Leaning in Ground</li> <li>Missing (base only)</li> <li>Mower Scars</li> <li>Other (describe):</li> </ul>                                                                                                                                                                                                                                                                                                                                                                                                                                                                                                                                                                                                                  |                                                                                        | $\boxed{x}$ Broken—# of pieces: 2 found                                                             |
| Type of Marker / Monument:<br>probably headstone rectangular                                                                                                                                                                                                                                                                                                                                                                                                                                                                                                                                                                                                                                                                                                                              |                                                                                        |                                                                                                     |
| <b>Previous Repairs:</b>                                                                                                                                                                                                                                                                                                                                                                                                                                                                                                                                                                                                                                                                                                                                                                  | 13                                                                                     |                                                                                                     |
| Demontra / Commontra                                                                                                                                                                                                                                                                                                                                                                                                                                                                                                                                                                                                                                                                                                                                                                      |                                                                                        |                                                                                                     |