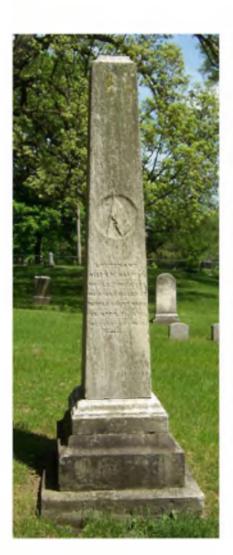

## **Inscription Transcription and Photo(s):**

## West:

Lieutenant Allen M. Harmon. Of Co. B 5[] Mich. Cav. Who Was Killed At Fairfax Courthouse VA, April 20, 1863. Aged 20 Yrs. 2 Mos.

| <b>Condition of Inscription:</b> | Insc                  | ription Technique:                     | }                                  |
|----------------------------------|-----------------------|----------------------------------------|------------------------------------|
| Excellent                        | X                     | Incised                                |                                    |
| Clear but worn                   |                       | Relief                                 |                                    |
| Mostly decipherable              |                       | Other (describe):                      |                                    |
| ☐ Mostly undecipherable          |                       |                                        |                                    |
|                                  |                       |                                        |                                    |
| Inscription:                     |                       |                                        |                                    |
| # of individuals comme           | emorated: I           |                                        |                                    |
| # of carved surfaces: 1          |                       |                                        |                                    |
| Stonecutter mark: no             |                       |                                        |                                    |
| Gravestone Design Features/      | Motifs: flag          |                                        |                                    |
| Material:                        |                       | <b>Gravestone Dime</b>                 | ensions:                           |
| X Marble $(1, 2)$                | Granite               | 1: 77.5"h x 15"w                       |                                    |
| Limestone X                      | Sandstone (3, 4)      | 2: 7.25"h x 21.5"<br>3: 11.75"h x 27.5 |                                    |
| ☐ Zinc ☐                         | Other Stone/Material  | 4: 8.5"h x 35.25"                      |                                    |
|                                  | (describe)            | Total Height: 105                      | "                                  |
| Condition of Marker:             |                       |                                        |                                    |
| Sound                            | Stained / Discolor    | ed $\square$ E                         | Buried                             |
| ── Weathered                     | Cracked               |                                        | Broken—# of pieces:                |
| Vandalized                       | Unattached to Bas     | e 🗌 C                                  | Overgrown (grass / groundcover)    |
| Leaning in Ground                | Repaired              | $\mathbf{x}$ $\mathbf{E}$              | Biological (moss / lichen covered) |
| Missing (base only)              | Loose (not in ground, | but marks grave) $\Box$ $\Box$         | Displaced (not marking grave)      |
| ☐ Mower Scars                    | Portions Missing      | (list): urn?                           |                                    |
| Other (describe):                | A                     |                                        |                                    |
|                                  | <b>A</b>              |                                        |                                    |
| Type of Marker / Monument        | :                     |                                        |                                    |
| pedestal tomb - u                | m                     |                                        |                                    |
| (with urn missing                | ;?)                   |                                        |                                    |
| Previous Repairs:                |                       |                                        |                                    |
| Remarks / Comments:              |                       |                                        |                                    |