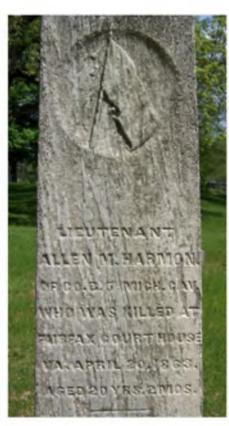

## **Inscription Transcription and Photo(s):**

## West:

Lieutenant Allen M. Harmon. Of Co. B 5[] Mich. Cav. Who Was Killed At Fairfax Courthouse VA, April 20, 1863. Aged 20 Yrs. 2 Mos.

| <b>Condition of Inscription:</b> | Insc                  | ription Technique:                     | }                                  |
|----------------------------------|-----------------------|----------------------------------------|------------------------------------|
| Excellent                        | X                     | Incised                                |                                    |
| Clear but worn                   |                       | Relief                                 |                                    |
| Mostly decipherable              |                       | Other (describe):                      |                                    |
| ☐ Mostly undecipherable          |                       |                                        |                                    |
|                                  |                       |                                        |                                    |
| Inscription:                     |                       |                                        |                                    |
| # of individuals comme           | emorated: I           |                                        |                                    |
| # of carved surfaces: 1          |                       |                                        |                                    |
| Stonecutter mark: no             |                       |                                        |                                    |
| Gravestone Design Features/      | Motifs: flag          |                                        |                                    |
| Material:                        |                       | <b>Gravestone Dime</b>                 | ensions:                           |
| X Marble $(1, 2)$                | Granite               | 1: 77.5"h x 15"w                       |                                    |
| Limestone X                      | Sandstone (3, 4)      | 2: 7.25"h x 21.5"<br>3: 11.75"h x 27.5 |                                    |
| ☐ Zinc ☐                         | Other Stone/Material  | 4: 8.5"h x 35.25"                      |                                    |
|                                  | (describe)            | Total Height: 105                      | "                                  |
| Condition of Marker:             |                       |                                        |                                    |
| Sound                            | Stained / Discolor    | ed $\square$ E                         | Buried                             |
| ── Weathered                     | Cracked               |                                        | Broken—# of pieces:                |
| Vandalized                       | Unattached to Bas     | e 🗌 C                                  | Overgrown (grass / groundcover)    |
| Leaning in Ground                | Repaired              | $\mathbf{x}$ $\mathbf{E}$              | Biological (moss / lichen covered) |
| Missing (base only)              | Loose (not in ground, | but marks grave) $\Box$ $\Box$         | Displaced (not marking grave)      |
| ☐ Mower Scars                    | Portions Missing      | (list): urn?                           |                                    |
| Other (describe):                | A                     |                                        |                                    |
|                                  | <b>A</b>              |                                        |                                    |
| Type of Marker / Monument        | :                     |                                        |                                    |
| pedestal tomb - u                | m                     |                                        |                                    |
| (with urn missing                | ;?)                   |                                        |                                    |
| Previous Repairs:                |                       |                                        |                                    |
| Remarks / Comments:              |                       |                                        |                                    |