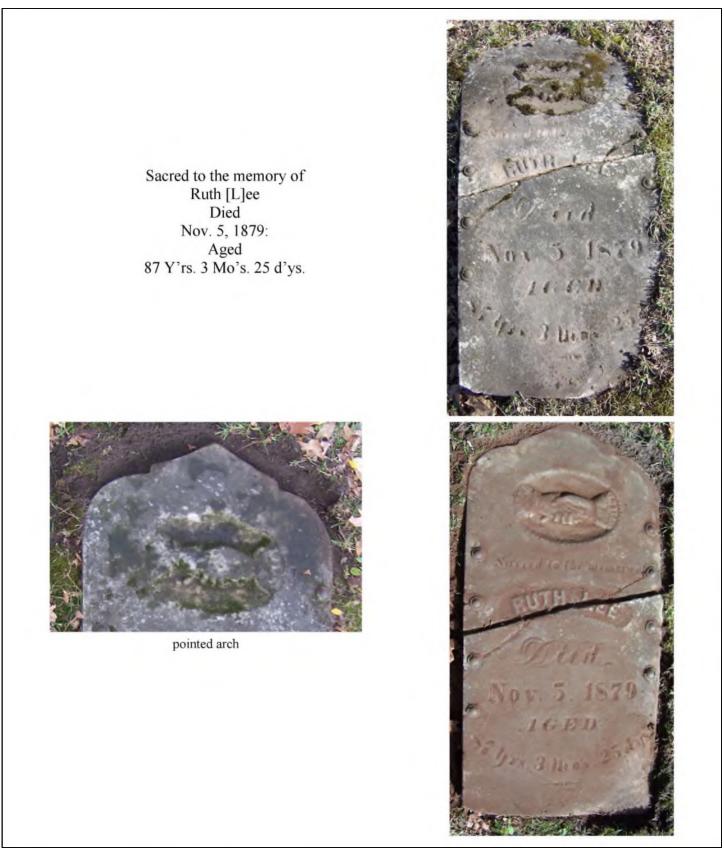

| Condition of Inscription:<br>Excellent<br>Clear but worn<br>Mostly decipherable<br>Mostly undecipherable<br>Inscription:<br># of individuals comme<br># of carved surfaces: 1<br>Stonecutter mark: no |                                                                                                                                                                                                                                    | 1                                                                                                                                                                                                    |
|-------------------------------------------------------------------------------------------------------------------------------------------------------------------------------------------------------|------------------------------------------------------------------------------------------------------------------------------------------------------------------------------------------------------------------------------------|------------------------------------------------------------------------------------------------------------------------------------------------------------------------------------------------------|
| Gravestone Design Features/Motifs: holding hands                                                                                                                                                      |                                                                                                                                                                                                                                    |                                                                                                                                                                                                      |
| Material:                                                                                                                                                                                             | Grave                                                                                                                                                                                                                              | stone Dimensions:                                                                                                                                                                                    |
| XMarbleImage: LimestoneImage: LimestoneImage: ZincImage: Limestone                                                                                                                                    | Granite<br>Sandstone<br>Other Stone/Material<br>(describe)                                                                                                                                                                         | Height: 42"<br>Width: 20.25"<br>Thickness: 2"                                                                                                                                                        |
| Condition of Marker:                                                                                                                                                                                  |                                                                                                                                                                                                                                    |                                                                                                                                                                                                      |
| <ul> <li>Sound</li> <li>Weathered</li> <li>Vandalized</li> <li>Leaning in Ground</li> <li>Missing (base only)</li> <li>Mower Scars</li> <li>Other (describe): The marker is brocents</li> </ul>       | <ul> <li>Stained / Discolored</li> <li>Cracked</li> <li>Unattached to Base</li> <li>Repaired</li> <li>Loose (not in ground, but marks</li> <li>Portions Missing (list):</li> <li>ken across the bottom. The base is but</li> </ul> | Buried<br>Broken—# of pieces: 3<br>Overgrown (grass / groundcover)<br>Biological (moss / lichen covered)<br>grave) Displaced (not marking grave)<br>ried under the bottom left corner of the marker. |
| <b>Type of Marker / Monument</b><br>headstor                                                                                                                                                          |                                                                                                                                                                                                                                    | <b>Combstone Arch:</b><br>riation on pointed (see photo)                                                                                                                                             |

**Previous Repairs:** Steel bands have been bolted onto the back of this marker along both edges. Cracks are now forming at most of these bolt holes. The base has cement on it, so it was also cemented in place at some point.

**Remarks / Comments:**