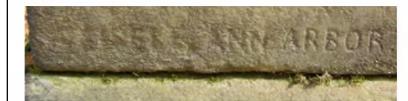

Daughter of S. & H.E. Kellogg Died Dec. 22, 1878 Aged 4 Y'rs. 9 M's. & 4 d's.

| <b>Condition of Inscription</b> Image: Condition of Inscription   Image: Clear but worn |                                                                      | Inscription Technique:                             |  |
|-----------------------------------------------------------------------------------------|----------------------------------------------------------------------|----------------------------------------------------|--|
| Mostly decipherat                                                                       |                                                                      | Other (describe):                                  |  |
| Inscription:                                                                            |                                                                      | Stonecutter Information:                           |  |
| # of individuals commemorated: 1                                                        |                                                                      | Stonecutter's Name: [illegible]                    |  |
| # of carved surfaces: 3                                                                 |                                                                      | City/State: Ann Arbor                              |  |
| Stonecutter mark: yes                                                                   |                                                                      | Location of Mark: bottom left corner of west side  |  |
| Gravestone Design Feat                                                                  | ures/Motifs: none                                                    |                                                    |  |
| Material:                                                                               |                                                                      | Gravestone Dimensions:                             |  |
| $\boxed{\mathbf{X}}$ Marble (1)                                                         | Granite                                                              | 1: 16.5"h x 12.25"w x 8"d                          |  |
| Limestone                                                                               | $\mathbf{X}$ Sandstone (2)                                           | 2: 6.5"h x 16"w x 13"d                             |  |
| <b>Zinc</b>                                                                             | Other Stone/Mate<br>(describe)                                       | Total Height: 23"                                  |  |
| <b>Condition of Marker:</b>                                                             |                                                                      |                                                    |  |
| Sound                                                                                   | Stained / Dis                                                        | scolored 🔲 Buried                                  |  |
| X Weathered                                                                             | Cracked                                                              | Broken—# of pieces:                                |  |
| Uandalized                                                                              | Unattached t                                                         | Unattached to Base Overgrown (grass / groundcover) |  |
| Leaning in Ground                                                                       | Repaired                                                             | Biological (moss / lichen covered)                 |  |
| Missing (base only)                                                                     | Loose (not in ground, but marks grave) Displaced (not marking grave) |                                                    |  |
| Mower Scars                                                                             | Portions Missing (list):                                             |                                                    |  |