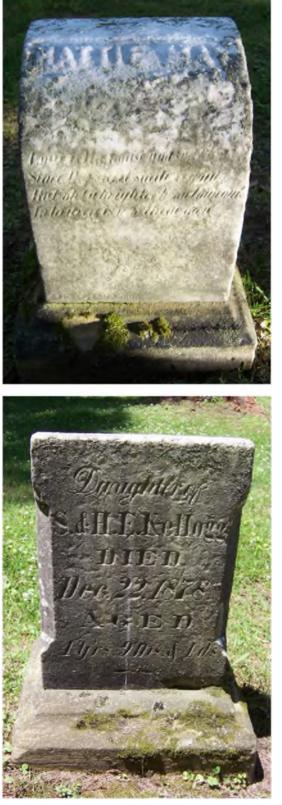

Daughter of S. & H.E. Kellogg Died Dec. 22, 1878 Aged 4 Y'rs. 9 M's. & 4 d's.

| <b>Condition of Inscription</b> Image: Condition of Inscription   Image: Clear but worn |                                                                      | Inscription Technique:                             |  |
|-----------------------------------------------------------------------------------------|----------------------------------------------------------------------|----------------------------------------------------|--|
| Mostly decipherat                                                                       |                                                                      | Other (describe):                                  |  |
| Inscription:                                                                            |                                                                      | Stonecutter Information:                           |  |
| # of individuals commemorated: 1                                                        |                                                                      | Stonecutter's Name: [illegible]                    |  |
| # of carved surfaces: 3                                                                 |                                                                      | City/State: Ann Arbor                              |  |
| Stonecutter mark: yes                                                                   |                                                                      | Location of Mark: bottom left corner of west side  |  |
| Gravestone Design Feat                                                                  | ures/Motifs: none                                                    |                                                    |  |
| Material:                                                                               |                                                                      | Gravestone Dimensions:                             |  |
| $\boxed{\mathbf{X}}$ Marble (1)                                                         | Granite                                                              | 1: 16.5"h x 12.25"w x 8"d                          |  |
| Limestone                                                                               | $\mathbf{X}$ Sandstone (2)                                           | 2: 6.5"h x 16"w x 13"d                             |  |
| <b>Zinc</b>                                                                             | Other Stone/Mate<br>(describe)                                       | Total Height: 23"                                  |  |
| <b>Condition of Marker:</b>                                                             |                                                                      |                                                    |  |
| Sound                                                                                   | Stained / Dis                                                        | scolored 🔲 Buried                                  |  |
| X Weathered                                                                             | Cracked                                                              | Broken—# of pieces:                                |  |
| Uandalized                                                                              | Unattached t                                                         | Unattached to Base Overgrown (grass / groundcover) |  |
| Leaning in Ground                                                                       | Repaired                                                             | Biological (moss / lichen covered)                 |  |
| Missing (base only)                                                                     | Loose (not in ground, but marks grave) Displaced (not marking grave) |                                                    |  |
| Mower Scars                                                                             | Portions Missing (list):                                             |                                                    |  |