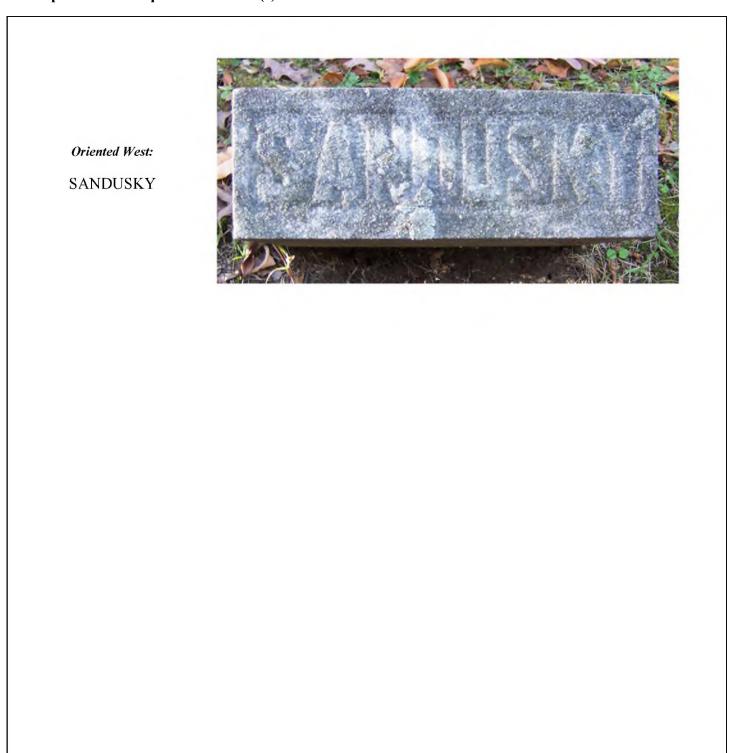

Marker # 344C Surname(s): Kellogg

| Condition of Inscription | n:                           | Inscription Technique:                              |       |
|--------------------------|------------------------------|-----------------------------------------------------|-------|
| Excellent                |                              | ☐ Incised                                           |       |
| Clear but worn           |                              | X Relief                                            |       |
| Mostly deciphera         | able                         | Other (describe):                                   |       |
| Mostly undeciph          | erable                       |                                                     |       |
| Inscription:             |                              |                                                     |       |
| <del>-</del>             | commemorated: 1              |                                                     |       |
| # of carved surfa        | ces: 1                       |                                                     |       |
| Stonecutter mark         | :: no                        |                                                     |       |
| Gravestone Design Fea    | tures/Motifs: none           |                                                     |       |
| Material:                |                              | Gravestone Dimensions:                              |       |
|                          | Granite                      | Height: 10.5"                                       |       |
| Limestone                | Sandstone                    | Width: 12"                                          |       |
| Zinc                     | Other Stone/Mater (describe) | rial Thickness: 4"                                  |       |
| Condition of Marker:     |                              |                                                     |       |
| Sound                    | Stained / Disc               | colored Buried                                      |       |
| Weathered                | Cracked                      | Broken—# of pieces:                                 |       |
| ☐ Vandalized             | Unattached to                |                                                     | over) |
| X Leaning in Ground      | Repaired                     | Biological (moss / lichen co                        |       |
| Missing (base only)      | _                            | round, but marks grave) Displaced (not marking grav |       |
| Mower Scars              | Portions Miss                |                                                     | -,    |
| Other (describe):        | 1 01010113 111100            |                                                     |       |
|                          |                              |                                                     |       |
| Type of Marker / Mon     | ument:                       |                                                     |       |
| headstone-style f        | ootstone                     |                                                     |       |
| Previous Repairs:        |                              |                                                     |       |
|                          | See also Marker 344 (Sar     | ndusky Kellogg).                                    |       |