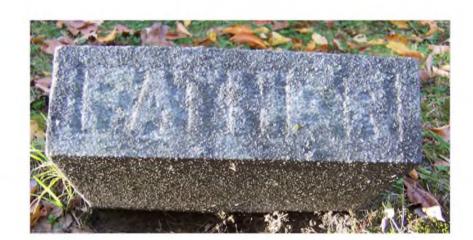

Oriented West:

**FATHER** 

Lat / Long:  $42^{\circ} 25' 46.29'' N$  ,  $83^{\circ} 29' 12.23'' W$ 

Marker # 344B Surname(s): Kellogg

| Condition of Inscription | n: Insci                        | ription Technique:                             |
|--------------------------|---------------------------------|------------------------------------------------|
| Excellent                |                                 | Incised                                        |
| Clear but worn           | X                               | Relief                                         |
| Mostly deciphera         | able                            | Other (describe):                              |
| Mostly undeciph          | erable                          |                                                |
| Inscription:             |                                 |                                                |
| <del>-</del>             | commemorated: 1                 |                                                |
| # of carved surfa        |                                 |                                                |
| Stonecutter mark         |                                 |                                                |
| Gravestone Design Fea    | tures/Motifs: none              |                                                |
| Material:                |                                 | Gravestone Dimensions:                         |
| Marble                   | Granite                         | Height: 10.5"                                  |
| Limestone                | Sandstone                       | Width: 12"                                     |
| Zinc                     | Other Stone/Material (describe) | Thickness: 3.75"                               |
| Condition of Marker:     |                                 |                                                |
| ☐ Sound                  | ☐ Stained / Discolore           | ed Buried                                      |
| Weathered                | Cracked                         | ☐ Broken—# of pieces:                          |
| ☐ Vandalized             | Unattached to Bas               | e                                              |
| Leaning in Ground        | ☐ Repaired                      | Biological (moss / lichen covered)             |
| Missing (base only)      | Loose (not in ground,           | but marks grave) Displaced (not marking grave) |
| ☐ Mower Scars            | Portions Missing (              | list):                                         |
| Other (describe):        |                                 |                                                |
| Type of Marker / Mon     | umant.                          |                                                |
| headstone-style f        |                                 |                                                |
| ileaustolie-style i      | ootstone                        |                                                |
| Previous Repairs:        |                                 |                                                |
| Remarks / Comments:      | See also Marker 344 (Jonathan   | n Kellogg).                                    |