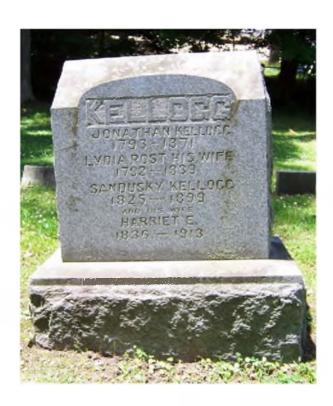

#### **KELLOGG**

Jonathan Kellogg 1793-1871 Lydia Post His Wife 1792-1839 Sandusky Kellogg 1825-1899 And His Wife Harriet E. 1836-1913

| Condition of Inscription:                | Inscrip                    | tion Technique:                            |
|------------------------------------------|----------------------------|--------------------------------------------|
| X Excellent                              | \times Ir                  | ncised                                     |
| Clear but worn                           | $\sqrt{\mathbf{x}}$ R      | elief                                      |
| Mostly decipherable                      |                            | other (describe):                          |
| Mostly undecipherabl                     |                            | <b>`</b>                                   |
| Inscription:                             |                            |                                            |
| # of individuals comn                    | nemorated: 4               |                                            |
| # of carved surfaces:                    | 1                          |                                            |
| Stonecutter mark: no                     |                            |                                            |
| Gravestone Design Feature                | s/Motifs: none             |                                            |
| Material:                                | G                          | ravestone Dimensions:                      |
| Marble x                                 | Granite                    | 1: 30"h x 30"w x 13"d                      |
| Limestone                                | Sandstone                  | 2: 14"h x 38"w x 20"d                      |
| Zinc [                                   | Other Stone/Material       |                                            |
|                                          | (describe)                 | Total Height: 44"                          |
| Condition of Marker:                     |                            |                                            |
| Sound                                    | Stained / Discolored       | Buried                                     |
| ☐ Weathered                              | Cracked                    | ☐ Broken—# of pieces:                      |
| ☐ Vandalized                             | Unattached to Base         | Overgrown (grass / groundcover)            |
| X Leaning in Ground                      | Repaired                   | Biological (moss / lichen covered)         |
| Missing (base only)                      | Loose (not in ground, but  | marks grave) Displaced (not marking grave) |
| Mower Scars                              | Portions Missing (list)    | ):                                         |
| Other (describe):                        |                            |                                            |
| <b>Type of Marker / Monume</b><br>die on |                            |                                            |
| Previous Repairs:                        |                            |                                            |
| Remarks / Comments: See                  | also Markers 344A, 344B, 3 | 44C and 344D.                              |