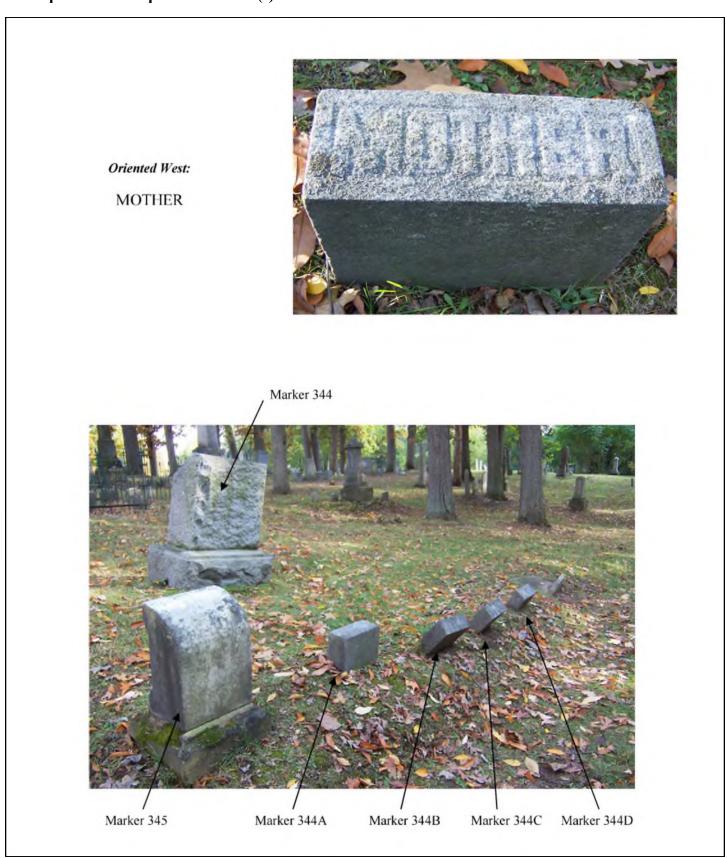

#### **KELLOGG**

Jonathan Kellogg 1793-1871 Lydia Post His Wife 1792-1839 Sandusky Kellogg 1825-1899 And His Wife Harriet E. 1836-1913

| Condition of Inscription:                | Inscrip                    | tion Technique:                            |
|------------------------------------------|----------------------------|--------------------------------------------|
| X Excellent                              | \times Ir                  | ncised                                     |
| Clear but worn                           | $\sqrt{\mathbf{x}}$ R      | elief                                      |
| Mostly decipherable                      |                            | other (describe):                          |
| Mostly undecipherabl                     |                            | <b>`</b>                                   |
| Inscription:                             |                            |                                            |
| # of individuals comn                    | nemorated: 4               |                                            |
| # of carved surfaces:                    | 1                          |                                            |
| Stonecutter mark: no                     |                            |                                            |
| Gravestone Design Feature                | s/Motifs: none             |                                            |
| Material:                                | G                          | ravestone Dimensions:                      |
| Marble x                                 | Granite                    | 1: 30"h x 30"w x 13"d                      |
| Limestone                                | Sandstone                  | 2: 14"h x 38"w x 20"d                      |
| Zinc [                                   | Other Stone/Material       |                                            |
|                                          | (describe)                 | Total Height: 44"                          |
| Condition of Marker:                     |                            |                                            |
| Sound                                    | Stained / Discolored       | Buried                                     |
| ☐ Weathered                              | Cracked                    | ☐ Broken—# of pieces:                      |
| ☐ Vandalized                             | Unattached to Base         | Overgrown (grass / groundcover)            |
| X Leaning in Ground                      | Repaired                   | Biological (moss / lichen covered)         |
| Missing (base only)                      | Loose (not in ground, but  | marks grave) Displaced (not marking grave) |
| Mower Scars                              | Portions Missing (list)    | ):                                         |
| Other (describe):                        |                            |                                            |
| <b>Type of Marker / Monume</b><br>die on |                            |                                            |
| Previous Repairs:                        |                            |                                            |
| Remarks / Comments: See                  | also Markers 344A, 344B, 3 | 44C and 344D.                              |

Lat / Long:  $42^{\circ}\,25'\,46.22"\,N$  ,  $\,83^{\circ}\,29'\,12.21"\,W$ 

Marker # 344A Surname(s): Kellogg, Post

| Condition of Inscription | : Ins                           | nscription Technique:                              |      |
|--------------------------|---------------------------------|----------------------------------------------------|------|
| ☐ Excellent              | ]                               | ☐ Incised                                          |      |
| Clear but worn           | [                               | X Relief                                           |      |
| ☐ Mostly decipherat      | ole [                           | Other (describe):                                  |      |
| ☐ Mostly undeciphe       | rable                           |                                                    |      |
| Inscription:             |                                 |                                                    |      |
| # of individuals co      | ommemorated: 1                  |                                                    |      |
| # of carved surfac       | es: 1                           |                                                    |      |
| Stonecutter mark:        | no                              |                                                    |      |
| Gravestone Design Feat   | ures/Motifs: none               |                                                    |      |
| Material:                |                                 | Gravestone Dimensions:                             |      |
| X Marble                 | Granite                         | Height: 8"                                         |      |
| Limestone                | ☐ Sandstone                     | Width: 12.5"                                       |      |
| Zinc                     | Other Stone/Material (describe) | al Thickness: 4.5"                                 |      |
| Condition of Marker:     |                                 |                                                    |      |
| Sound                    | Stained / Discol                | olored                                             |      |
| Weathered                | Cracked                         | Broken—# of pieces:                                |      |
| ☐ Vandalized             | Unattached to B                 |                                                    | ver) |
| Leaning in Ground        | Repaired                        | Biological (moss / lichen cove                     |      |
| Missing (base only)      | _                               | und, but marks grave) Displaced (not marking grave |      |
| Mower Scars              | Portions Missing                |                                                    | •    |
| Other (describe):        | •                               |                                                    |      |
|                          |                                 |                                                    |      |
| Type of Marker / Monu    |                                 |                                                    |      |
| headstone-style fo       | otstone                         |                                                    |      |
| Previous Repairs:        |                                 |                                                    |      |
| Remarks / Comments: S    | See also Marker 344 (Lydia      | a Post Kellogg).                                   |      |

Oriented West:

**FATHER** 

Lat / Long:  $42^{\circ} 25' 46.29'' N$  ,  $83^{\circ} 29' 12.23'' W$ 

Marker # 344B Surname(s): Kellogg

| Condition of Inscription | n: Insci                        | ription Technique:                             |
|--------------------------|---------------------------------|------------------------------------------------|
| Excellent                |                                 | Incised                                        |
| Clear but worn           | X                               | Relief                                         |
| Mostly deciphera         | able                            | Other (describe):                              |
| Mostly undeciph          | erable                          |                                                |
| Inscription:             |                                 |                                                |
| <del>-</del>             | commemorated: 1                 |                                                |
| # of carved surfa        |                                 |                                                |
| Stonecutter mark         |                                 |                                                |
| Gravestone Design Fea    | tures/Motifs: none              |                                                |
| Material:                |                                 | Gravestone Dimensions:                         |
| Marble                   | Granite                         | Height: 10.5"                                  |
| Limestone                | Sandstone                       | Width: 12"                                     |
| Zinc                     | Other Stone/Material (describe) | Thickness: 3.75"                               |
| Condition of Marker:     |                                 |                                                |
| ☐ Sound                  | ☐ Stained / Discolore           | ed Buried                                      |
| Weathered                | Cracked                         | ☐ Broken—# of pieces:                          |
| ☐ Vandalized             | Unattached to Bas               | e                                              |
| Leaning in Ground        | ☐ Repaired                      | Biological (moss / lichen covered)             |
| Missing (base only)      | Loose (not in ground,           | but marks grave) Displaced (not marking grave) |
| ☐ Mower Scars            | Portions Missing (              | list):                                         |
| Other (describe):        |                                 |                                                |
| Type of Marker / Mon     | umant.                          |                                                |
| headstone-style f        |                                 |                                                |
| ileaustolie-style i      | ootstone                        |                                                |
| Previous Repairs:        |                                 |                                                |
| Remarks / Comments:      | See also Marker 344 (Jonathan   | n Kellogg).                                    |

Marker # 344C Surname(s): Kellogg

| Condition of Inscription | n:                           | Inscription Technique:                              |       |
|--------------------------|------------------------------|-----------------------------------------------------|-------|
| Excellent                |                              | ☐ Incised                                           |       |
| Clear but worn           |                              | X Relief                                            |       |
| Mostly deciphera         | able                         | Other (describe):                                   |       |
| Mostly undeciph          | erable                       |                                                     |       |
| Inscription:             |                              |                                                     |       |
| <del>-</del>             | commemorated: 1              |                                                     |       |
| # of carved surfa        | ces: 1                       |                                                     |       |
| Stonecutter mark         | :: no                        |                                                     |       |
| Gravestone Design Fea    | tures/Motifs: none           |                                                     |       |
| Material:                |                              | Gravestone Dimensions:                              |       |
|                          | Granite                      | Height: 10.5"                                       |       |
| Limestone                | Sandstone                    | Width: 12"                                          |       |
| Zinc                     | Other Stone/Mater (describe) | rial Thickness: 4"                                  |       |
| Condition of Marker:     |                              |                                                     |       |
| Sound                    | Stained / Disc               | colored Buried                                      |       |
| Weathered                | Cracked                      | Broken—# of pieces:                                 |       |
| ☐ Vandalized             | Unattached to                |                                                     | over) |
| X Leaning in Ground      | Repaired                     | Biological (moss / lichen co                        |       |
| Missing (base only)      | _                            | round, but marks grave) Displaced (not marking grav |       |
| Mower Scars              | Portions Miss                |                                                     | -,    |
| Other (describe):        | 1 01010113 111100            |                                                     |       |
|                          |                              |                                                     |       |
| Type of Marker / Mon     | ument:                       |                                                     |       |
| headstone-style f        | ootstone                     |                                                     |       |
| Previous Repairs:        |                              |                                                     |       |
|                          | See also Marker 344 (Sar     | ndusky Kellogg).                                    |       |

Lat / Long:  $42^{\circ} 25' 46.22" N$ ,  $83^{\circ} 29' 12.20" W$ 

Marker # 344D Surname(s): Kellogg

| Condition of Inscription                                                                                                                                                                                                                                                                                                                                                                                                                                                                                                                                                                                                                                                                                                                                                                                                                                                                                                                                                                                                                                                                                                                                                                                                                                                                                                                                                                                                                                                                                                                                                                                                                                                                                                                                                                                                                                                                                                                                                                                                                                                                                                 | n: 1                          | Inscription Technique:          |  |
|--------------------------------------------------------------------------------------------------------------------------------------------------------------------------------------------------------------------------------------------------------------------------------------------------------------------------------------------------------------------------------------------------------------------------------------------------------------------------------------------------------------------------------------------------------------------------------------------------------------------------------------------------------------------------------------------------------------------------------------------------------------------------------------------------------------------------------------------------------------------------------------------------------------------------------------------------------------------------------------------------------------------------------------------------------------------------------------------------------------------------------------------------------------------------------------------------------------------------------------------------------------------------------------------------------------------------------------------------------------------------------------------------------------------------------------------------------------------------------------------------------------------------------------------------------------------------------------------------------------------------------------------------------------------------------------------------------------------------------------------------------------------------------------------------------------------------------------------------------------------------------------------------------------------------------------------------------------------------------------------------------------------------------------------------------------------------------------------------------------------------|-------------------------------|---------------------------------|--|
| Excellent                                                                                                                                                                                                                                                                                                                                                                                                                                                                                                                                                                                                                                                                                                                                                                                                                                                                                                                                                                                                                                                                                                                                                                                                                                                                                                                                                                                                                                                                                                                                                                                                                                                                                                                                                                                                                                                                                                                                                                                                                                                                                                                |                               | ☐ Incised                       |  |
| Clear but worn                                                                                                                                                                                                                                                                                                                                                                                                                                                                                                                                                                                                                                                                                                                                                                                                                                                                                                                                                                                                                                                                                                                                                                                                                                                                                                                                                                                                                                                                                                                                                                                                                                                                                                                                                                                                                                                                                                                                                                                                                                                                                                           |                               | X Relief                        |  |
| Mostly deciphera                                                                                                                                                                                                                                                                                                                                                                                                                                                                                                                                                                                                                                                                                                                                                                                                                                                                                                                                                                                                                                                                                                                                                                                                                                                                                                                                                                                                                                                                                                                                                                                                                                                                                                                                                                                                                                                                                                                                                                                                                                                                                                         | able                          | Other (describe):               |  |
| Mostly undeciph                                                                                                                                                                                                                                                                                                                                                                                                                                                                                                                                                                                                                                                                                                                                                                                                                                                                                                                                                                                                                                                                                                                                                                                                                                                                                                                                                                                                                                                                                                                                                                                                                                                                                                                                                                                                                                                                                                                                                                                                                                                                                                          | erable                        |                                 |  |
| Inscription:                                                                                                                                                                                                                                                                                                                                                                                                                                                                                                                                                                                                                                                                                                                                                                                                                                                                                                                                                                                                                                                                                                                                                                                                                                                                                                                                                                                                                                                                                                                                                                                                                                                                                                                                                                                                                                                                                                                                                                                                                                                                                                             |                               |                                 |  |
| <del>-</del>                                                                                                                                                                                                                                                                                                                                                                                                                                                                                                                                                                                                                                                                                                                                                                                                                                                                                                                                                                                                                                                                                                                                                                                                                                                                                                                                                                                                                                                                                                                                                                                                                                                                                                                                                                                                                                                                                                                                                                                                                                                                                                             | commemorated: 1               |                                 |  |
| # of carved surfa                                                                                                                                                                                                                                                                                                                                                                                                                                                                                                                                                                                                                                                                                                                                                                                                                                                                                                                                                                                                                                                                                                                                                                                                                                                                                                                                                                                                                                                                                                                                                                                                                                                                                                                                                                                                                                                                                                                                                                                                                                                                                                        |                               |                                 |  |
| Stonecutter mark                                                                                                                                                                                                                                                                                                                                                                                                                                                                                                                                                                                                                                                                                                                                                                                                                                                                                                                                                                                                                                                                                                                                                                                                                                                                                                                                                                                                                                                                                                                                                                                                                                                                                                                                                                                                                                                                                                                                                                                                                                                                                                         |                               |                                 |  |
| Gravestone Design Fea                                                                                                                                                                                                                                                                                                                                                                                                                                                                                                                                                                                                                                                                                                                                                                                                                                                                                                                                                                                                                                                                                                                                                                                                                                                                                                                                                                                                                                                                                                                                                                                                                                                                                                                                                                                                                                                                                                                                                                                                                                                                                                    | tures/Motifs: none            |                                 |  |
| Material:                                                                                                                                                                                                                                                                                                                                                                                                                                                                                                                                                                                                                                                                                                                                                                                                                                                                                                                                                                                                                                                                                                                                                                                                                                                                                                                                                                                                                                                                                                                                                                                                                                                                                                                                                                                                                                                                                                                                                                                                                                                                                                                |                               | Gravestone Dimensions:          |  |
|                                                                                                                                                                                                                                                                                                                                                                                                                                                                                                                                                                                                                                                                                                                                                                                                                                                                                                                                                                                                                                                                                                                                                                                                                                                                                                                                                                                                                                                                                                                                                                                                                                                                                                                                                                                                                                                                                                                                                                                                                                                                                                                          | Granite                       | Height: 8.5"                    |  |
| Limestone                                                                                                                                                                                                                                                                                                                                                                                                                                                                                                                                                                                                                                                                                                                                                                                                                                                                                                                                                                                                                                                                                                                                                                                                                                                                                                                                                                                                                                                                                                                                                                                                                                                                                                                                                                                                                                                                                                                                                                                                                                                                                                                | Sandstone                     | Width: 12"                      |  |
| Zinc                                                                                                                                                                                                                                                                                                                                                                                                                                                                                                                                                                                                                                                                                                                                                                                                                                                                                                                                                                                                                                                                                                                                                                                                                                                                                                                                                                                                                                                                                                                                                                                                                                                                                                                                                                                                                                                                                                                                                                                                                                                                                                                     | Other Stone/Materi (describe) | rial Thickness: 4"              |  |
| Condition of Marker:                                                                                                                                                                                                                                                                                                                                                                                                                                                                                                                                                                                                                                                                                                                                                                                                                                                                                                                                                                                                                                                                                                                                                                                                                                                                                                                                                                                                                                                                                                                                                                                                                                                                                                                                                                                                                                                                                                                                                                                                                                                                                                     |                               |                                 |  |
|                                                                                                                                                                                                                                                                                                                                                                                                                                                                                                                                                                                                                                                                                                                                                                                                                                                                                                                                                                                                                                                                                                                                                                                                                                                                                                                                                                                                                                                                                                                                                                                                                                                                                                                                                                                                                                                                                                                                                                                                                                                                                                                          |                               |                                 |  |
| Sound                                                                                                                                                                                                                                                                                                                                                                                                                                                                                                                                                                                                                                                                                                                                                                                                                                                                                                                                                                                                                                                                                                                                                                                                                                                                                                                                                                                                                                                                                                                                                                                                                                                                                                                                                                                                                                                                                                                                                                                                                                                                                                                    | Stained / Disco               |                                 |  |
| Weathered                                                                                                                                                                                                                                                                                                                                                                                                                                                                                                                                                                                                                                                                                                                                                                                                                                                                                                                                                                                                                                                                                                                                                                                                                                                                                                                                                                                                                                                                                                                                                                                                                                                                                                                                                                                                                                                                                                                                                                                                                                                                                                                | Cracked                       | Broken—# of pieces:             |  |
| Vandalized                                                                                                                                                                                                                                                                                                                                                                                                                                                                                                                                                                                                                                                                                                                                                                                                                                                                                                                                                                                                                                                                                                                                                                                                                                                                                                                                                                                                                                                                                                                                                                                                                                                                                                                                                                                                                                                                                                                                                                                                                                                                                                               | Unattached to                 |                                 |  |
| \[ \text{\text{\text{\text{\text{\text{\text{\text{\text{\text{\text{\text{\text{\text{\text{\text{\text{\text{\text{\text{\text{\text{\text{\text{\text{\text{\text{\text{\text{\text{\text{\text{\text{\text{\text{\text{\text{\text{\text{\text{\text{\text{\text{\text{\text{\text{\text{\text{\text{\text{\text{\text{\text{\text{\text{\text{\text{\text{\text{\text{\text{\text{\text{\text{\text{\text{\text{\text{\text{\text{\text{\text{\text{\text{\text{\text{\text{\text{\text{\text{\text{\text{\text{\text{\text{\text{\text{\text{\text{\text{\text{\text{\text{\text{\text{\text{\text{\text{\text{\text{\text{\text{\text{\text{\text{\text{\text{\text{\text{\text{\text{\text{\text{\text{\text{\text{\text{\text{\text{\text{\text{\text{\text{\text{\text{\text{\text{\text{\text{\text{\text{\text{\text{\text{\text{\text{\text{\text{\text{\text{\text{\text{\text{\text{\text{\text{\text{\text{\text{\text{\text{\text{\text{\text{\text{\text{\text{\text{\text{\text{\text{\text{\text{\text{\text{\text{\text{\text{\text{\text{\text{\text{\text{\text{\text{\text{\text{\text{\text{\text{\tin}\text{\text{\text{\text{\text{\text{\text{\text{\text{\text{\text{\text{\text{\text{\text{\text{\text{\text{\text{\text{\text{\text{\text{\text{\text{\text{\text{\text{\text{\text{\text{\text{\text{\text{\text{\text{\text{\text{\text{\text{\text{\text{\text{\text{\text{\text{\text{\text{\text{\text{\text{\text{\text{\text{\text{\text{\text{\text{\text{\text{\text{\text{\text{\text{\text{\text{\text{\text{\text{\text{\text{\text{\text{\text{\text{\text{\text{\text{\text{\text{\text{\text{\text{\text{\text{\text{\text{\text{\text{\text{\text{\text{\text{\text{\text{\te}\tint{\text{\text{\text{\text{\text{\text{\text{\text{\text{\text{\text{\text{\text{\text{\text{\text{\text{\text{\text{\texiti}}\text{\text{\text{\text{\text{\text{\text{\text{\text{\text{\ti}\text{\text{\text{\text{\text{\text{\texi}\text{\text{\text{\text{\text{\text{\text{\text{\texi}\text{\text{\texit{\text{\text{\texi}\tint{\text{\texitiex{\texit{\texi}\texit{\text{\tet | Repaired                      | Biological (moss / lichen cover |  |
| Missing (base only)                                                                                                                                                                                                                                                                                                                                                                                                                                                                                                                                                                                                                                                                                                                                                                                                                                                                                                                                                                                                                                                                                                                                                                                                                                                                                                                                                                                                                                                                                                                                                                                                                                                                                                                                                                                                                                                                                                                                                                                                                                                                                                      |                               | round, but marks grave)         |  |
| Mower Scars                                                                                                                                                                                                                                                                                                                                                                                                                                                                                                                                                                                                                                                                                                                                                                                                                                                                                                                                                                                                                                                                                                                                                                                                                                                                                                                                                                                                                                                                                                                                                                                                                                                                                                                                                                                                                                                                                                                                                                                                                                                                                                              | ☐ Portions Missi              | sing (list):                    |  |
| Other (describe):                                                                                                                                                                                                                                                                                                                                                                                                                                                                                                                                                                                                                                                                                                                                                                                                                                                                                                                                                                                                                                                                                                                                                                                                                                                                                                                                                                                                                                                                                                                                                                                                                                                                                                                                                                                                                                                                                                                                                                                                                                                                                                        |                               |                                 |  |
| Time of Maulton / Man                                                                                                                                                                                                                                                                                                                                                                                                                                                                                                                                                                                                                                                                                                                                                                                                                                                                                                                                                                                                                                                                                                                                                                                                                                                                                                                                                                                                                                                                                                                                                                                                                                                                                                                                                                                                                                                                                                                                                                                                                                                                                                    |                               |                                 |  |
| Type of Marker / Mon                                                                                                                                                                                                                                                                                                                                                                                                                                                                                                                                                                                                                                                                                                                                                                                                                                                                                                                                                                                                                                                                                                                                                                                                                                                                                                                                                                                                                                                                                                                                                                                                                                                                                                                                                                                                                                                                                                                                                                                                                                                                                                     |                               |                                 |  |
| headstone-style f                                                                                                                                                                                                                                                                                                                                                                                                                                                                                                                                                                                                                                                                                                                                                                                                                                                                                                                                                                                                                                                                                                                                                                                                                                                                                                                                                                                                                                                                                                                                                                                                                                                                                                                                                                                                                                                                                                                                                                                                                                                                                                        | ootstone                      |                                 |  |
| Previous Repairs:                                                                                                                                                                                                                                                                                                                                                                                                                                                                                                                                                                                                                                                                                                                                                                                                                                                                                                                                                                                                                                                                                                                                                                                                                                                                                                                                                                                                                                                                                                                                                                                                                                                                                                                                                                                                                                                                                                                                                                                                                                                                                                        |                               |                                 |  |
| Remarks / Comments:                                                                                                                                                                                                                                                                                                                                                                                                                                                                                                                                                                                                                                                                                                                                                                                                                                                                                                                                                                                                                                                                                                                                                                                                                                                                                                                                                                                                                                                                                                                                                                                                                                                                                                                                                                                                                                                                                                                                                                                                                                                                                                      | See also Marker 344 (Harr     | rriet E. Kellogg).              |  |