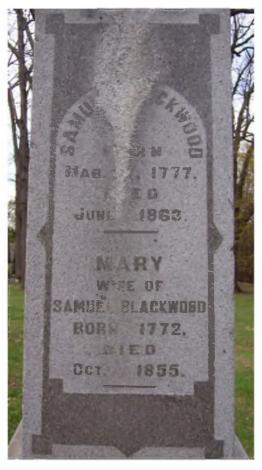

## North:

Samu[el Bla]ckwood [Bor]n Mar. [17], 1777. [Di]ed June 1863.

Mary Wife of Samuel Blackwood Born 1772. Died Oct. 1855.

BLACKWOOD

Marker # 341 Surname(s): Blackwood

| Condition of Inscription                                                                                                                                                                                                                                                                                                                                                                                                                                                                                                                                                                                                                                                                                                                                                                                                                                                                                                                                                                                                                                                                                                                                                                                                                                                                                                                                                                                                                                                                                                                                                                                                                                                                                                                                                                                                                                                                                                                                                                                                                                                                                                       | on: In                                                                        | scription Technique:                                                          |
|--------------------------------------------------------------------------------------------------------------------------------------------------------------------------------------------------------------------------------------------------------------------------------------------------------------------------------------------------------------------------------------------------------------------------------------------------------------------------------------------------------------------------------------------------------------------------------------------------------------------------------------------------------------------------------------------------------------------------------------------------------------------------------------------------------------------------------------------------------------------------------------------------------------------------------------------------------------------------------------------------------------------------------------------------------------------------------------------------------------------------------------------------------------------------------------------------------------------------------------------------------------------------------------------------------------------------------------------------------------------------------------------------------------------------------------------------------------------------------------------------------------------------------------------------------------------------------------------------------------------------------------------------------------------------------------------------------------------------------------------------------------------------------------------------------------------------------------------------------------------------------------------------------------------------------------------------------------------------------------------------------------------------------------------------------------------------------------------------------------------------------|-------------------------------------------------------------------------------|-------------------------------------------------------------------------------|
| Excellent                                                                                                                                                                                                                                                                                                                                                                                                                                                                                                                                                                                                                                                                                                                                                                                                                                                                                                                                                                                                                                                                                                                                                                                                                                                                                                                                                                                                                                                                                                                                                                                                                                                                                                                                                                                                                                                                                                                                                                                                                                                                                                                      |                                                                               | ☐ Incised                                                                     |
| Clear but worn                                                                                                                                                                                                                                                                                                                                                                                                                                                                                                                                                                                                                                                                                                                                                                                                                                                                                                                                                                                                                                                                                                                                                                                                                                                                                                                                                                                                                                                                                                                                                                                                                                                                                                                                                                                                                                                                                                                                                                                                                                                                                                                 |                                                                               | X Relief                                                                      |
| Mostly decipher                                                                                                                                                                                                                                                                                                                                                                                                                                                                                                                                                                                                                                                                                                                                                                                                                                                                                                                                                                                                                                                                                                                                                                                                                                                                                                                                                                                                                                                                                                                                                                                                                                                                                                                                                                                                                                                                                                                                                                                                                                                                                                                | able                                                                          | Other (describe): sandblasted                                                 |
| Mostly undecipated Mostly Undeci | nerable                                                                       |                                                                               |
| Inscription:                                                                                                                                                                                                                                                                                                                                                                                                                                                                                                                                                                                                                                                                                                                                                                                                                                                                                                                                                                                                                                                                                                                                                                                                                                                                                                                                                                                                                                                                                                                                                                                                                                                                                                                                                                                                                                                                                                                                                                                                                                                                                                                   | commemorated: 2                                                               |                                                                               |
| Gravestone Design Fea                                                                                                                                                                                                                                                                                                                                                                                                                                                                                                                                                                                                                                                                                                                                                                                                                                                                                                                                                                                                                                                                                                                                                                                                                                                                                                                                                                                                                                                                                                                                                                                                                                                                                                                                                                                                                                                                                                                                                                                                                                                                                                          | ntures/Motifs: draped urn o                                                   | n top of monument                                                             |
| Material:                                                                                                                                                                                                                                                                                                                                                                                                                                                                                                                                                                                                                                                                                                                                                                                                                                                                                                                                                                                                                                                                                                                                                                                                                                                                                                                                                                                                                                                                                                                                                                                                                                                                                                                                                                                                                                                                                                                                                                                                                                                                                                                      |                                                                               | <b>Gravestone Dimensions:</b>                                                 |
| ☐ Marble ☐ Limestone ☐ Zinc                                                                                                                                                                                                                                                                                                                                                                                                                                                                                                                                                                                                                                                                                                                                                                                                                                                                                                                                                                                                                                                                                                                                                                                                                                                                                                                                                                                                                                                                                                                                                                                                                                                                                                                                                                                                                                                                                                                                                                                                                                                                                                    | ☐ Sandstone ☐ Other Stone/Materia (describe)                                  | 4: 48°h x 21.5°w x 22°d<br>5: 15.25°h x 30.75°w x 30°d                        |
| Condition of Marker:                                                                                                                                                                                                                                                                                                                                                                                                                                                                                                                                                                                                                                                                                                                                                                                                                                                                                                                                                                                                                                                                                                                                                                                                                                                                                                                                                                                                                                                                                                                                                                                                                                                                                                                                                                                                                                                                                                                                                                                                                                                                                                           |                                                                               | 6: 17"h x 48"w x 48"d<br>Total Height: 132.25"                                |
| Sound                                                                                                                                                                                                                                                                                                                                                                                                                                                                                                                                                                                                                                                                                                                                                                                                                                                                                                                                                                                                                                                                                                                                                                                                                                                                                                                                                                                                                                                                                                                                                                                                                                                                                                                                                                                                                                                                                                                                                                                                                                                                                                                          | Stained / Disco                                                               | lored Buried                                                                  |
| Weathered                                                                                                                                                                                                                                                                                                                                                                                                                                                                                                                                                                                                                                                                                                                                                                                                                                                                                                                                                                                                                                                                                                                                                                                                                                                                                                                                                                                                                                                                                                                                                                                                                                                                                                                                                                                                                                                                                                                                                                                                                                                                                                                      | Cracked                                                                       | ☐ Broken—# of pieces:                                                         |
| ☐ Vandalized                                                                                                                                                                                                                                                                                                                                                                                                                                                                                                                                                                                                                                                                                                                                                                                                                                                                                                                                                                                                                                                                                                                                                                                                                                                                                                                                                                                                                                                                                                                                                                                                                                                                                                                                                                                                                                                                                                                                                                                                                                                                                                                   | Unattached to I                                                               | Base Overgrown (grass / groundcover)                                          |
| Leaning in Ground                                                                                                                                                                                                                                                                                                                                                                                                                                                                                                                                                                                                                                                                                                                                                                                                                                                                                                                                                                                                                                                                                                                                                                                                                                                                                                                                                                                                                                                                                                                                                                                                                                                                                                                                                                                                                                                                                                                                                                                                                                                                                                              | ☐ Repaired                                                                    | Biological (moss / lichen covered)                                            |
| Missing (base only)                                                                                                                                                                                                                                                                                                                                                                                                                                                                                                                                                                                                                                                                                                                                                                                                                                                                                                                                                                                                                                                                                                                                                                                                                                                                                                                                                                                                                                                                                                                                                                                                                                                                                                                                                                                                                                                                                                                                                                                                                                                                                                            | Loose (not in grou                                                            | nd, but marks grave) Displaced (not marking grave)                            |
| ☐ Mower Scars                                                                                                                                                                                                                                                                                                                                                                                                                                                                                                                                                                                                                                                                                                                                                                                                                                                                                                                                                                                                                                                                                                                                                                                                                                                                                                                                                                                                                                                                                                                                                                                                                                                                                                                                                                                                                                                                                                                                                                                                                                                                                                                  | ower Scars Portions Missing (list): Corners are missing from Sections 4 and 5 |                                                                               |
|                                                                                                                                                                                                                                                                                                                                                                                                                                                                                                                                                                                                                                                                                                                                                                                                                                                                                                                                                                                                                                                                                                                                                                                                                                                                                                                                                                                                                                                                                                                                                                                                                                                                                                                                                                                                                                                                                                                                                                                                                                                                                                                                | (the urn) is shifted on Section 2. one is exfoliating due to heavy mid        | Section 4 is shifted on Section 5. Section 5 is shifted on Section a content. |
| Type of Marker / Mon<br>pedestal<br>Previous Repairs:                                                                                                                                                                                                                                                                                                                                                                                                                                                                                                                                                                                                                                                                                                                                                                                                                                                                                                                                                                                                                                                                                                                                                                                                                                                                                                                                                                                                                                                                                                                                                                                                                                                                                                                                                                                                                                                                                                                                                                                                                                                                          | ument:<br>tomb - urn                                                          |                                                                               |
| Remarks / Comments:                                                                                                                                                                                                                                                                                                                                                                                                                                                                                                                                                                                                                                                                                                                                                                                                                                                                                                                                                                                                                                                                                                                                                                                                                                                                                                                                                                                                                                                                                                                                                                                                                                                                                                                                                                                                                                                                                                                                                                                                                                                                                                            |                                                                               |                                                                               |