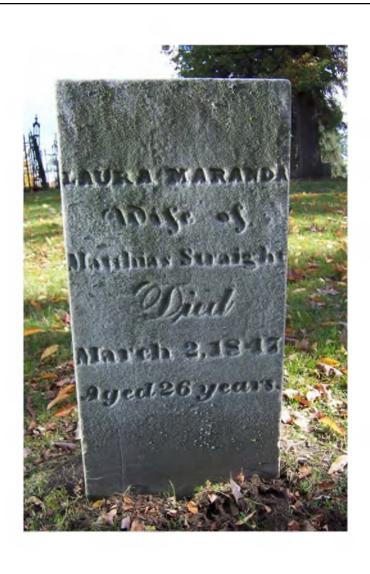

## West:

Laura Maranda
Wife of
Matthias Straight
Died
March 2, 1847
Aged 26 years.

Marker # 340 Surname(s): Straight

| Condition of Inscripti       | on:                                                              | Inscription Technique:                                 |
|------------------------------|------------------------------------------------------------------|--------------------------------------------------------|
| X Excellent                  |                                                                  | x Incised                                              |
| Clear but worn               |                                                                  | Relief                                                 |
| Mostly deciphe               | rable                                                            | Other (describe):                                      |
| Mostly undecip               | herable                                                          |                                                        |
| Inscription:                 |                                                                  |                                                        |
| # of individuals             | commemorated: 1                                                  |                                                        |
| # of carved surf             | aces: 1                                                          |                                                        |
| Stonecutter mar              | k: no                                                            |                                                        |
| Gravestone Design Fe         | atures/Motifs: none                                              |                                                        |
| Material:                    |                                                                  | <b>Gravestone Dimensions:</b>                          |
| X Marble                     | Granite                                                          | Height: 35.5"                                          |
| Limestone                    | Sandstone                                                        | Width: 17.25"                                          |
| Zinc                         | Other Stone/Mate (describe)                                      | erial Thickness: 2"                                    |
| Condition of Marker:         |                                                                  |                                                        |
| Sound                        | Stained / Dis                                                    | scolored Buried                                        |
| [ ] Weathered                | Cracked (vert                                                    | tical, near bottom) Broken—# of pieces:                |
| ☐ Vandalized                 | Unattached to                                                    | o Base                                                 |
| Leaning in Ground            | ☐ Repaired                                                       | Biological (moss / lichen covered                      |
| Missing (base only)          | Loose (not in g                                                  | ground, but marks grave) Displaced (not marking grave) |
| Mower Scars                  | Portions Missing (list): The top left corner is missing in back. |                                                        |
| Other (describe):            |                                                                  |                                                        |
| <b>Type of Marker / Mo</b> o | nument:                                                          | Type of Tombstone Arch: rectangular                    |
| Previous Repairs:            |                                                                  |                                                        |
| Remarks / Comments           | •                                                                |                                                        |