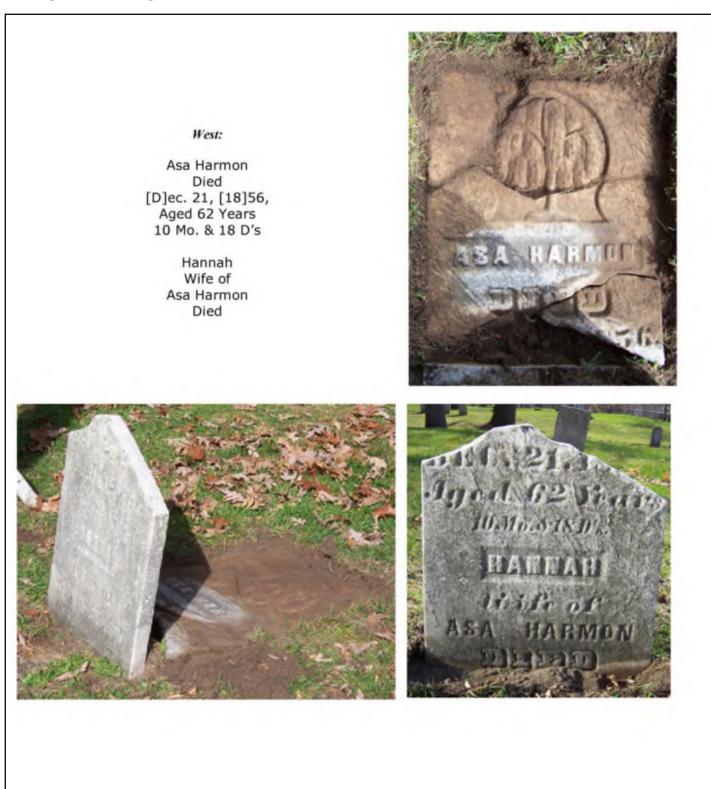

## **Inscription Transcription and Photo(s):**

| <b>Condition of Inscription:</b>                                                                                                                                                                                                                                                                                               | Inscription                    | Technique:                               |
|--------------------------------------------------------------------------------------------------------------------------------------------------------------------------------------------------------------------------------------------------------------------------------------------------------------------------------|--------------------------------|------------------------------------------|
| Excellent                                                                                                                                                                                                                                                                                                                      | $\mathbf{X}$ Incise            | ed                                       |
| Clear but worn                                                                                                                                                                                                                                                                                                                 | X Relie                        | f                                        |
| $\mathbf{x}$ Mostly decipherable                                                                                                                                                                                                                                                                                               | Other                          | (describe):                              |
| Mostly undecipherable                                                                                                                                                                                                                                                                                                          |                                |                                          |
|                                                                                                                                                                                                                                                                                                                                |                                |                                          |
| Inscription:                                                                                                                                                                                                                                                                                                                   | 1                              |                                          |
| # of individuals comme                                                                                                                                                                                                                                                                                                         | morated: 2                     |                                          |
| # of carved surfaces: 1                                                                                                                                                                                                                                                                                                        |                                |                                          |
| Stonecutter mark: unkn                                                                                                                                                                                                                                                                                                         | own                            |                                          |
| Gravestone Design Features/                                                                                                                                                                                                                                                                                                    | Motifs: weeping willow         |                                          |
| Material:                                                                                                                                                                                                                                                                                                                      | Grav                           | estone Dimensions:                       |
| X Marble                                                                                                                                                                                                                                                                                                                       | Granite                        | Height: unknown                          |
| Limestone                                                                                                                                                                                                                                                                                                                      | Sandstone                      | Width: 23"                               |
| Zinc                                                                                                                                                                                                                                                                                                                           | Other Stone/Material           | Thickness: 1.5"                          |
|                                                                                                                                                                                                                                                                                                                                | (describe)                     |                                          |
| Condition of Marker:                                                                                                                                                                                                                                                                                                           |                                |                                          |
| Sound                                                                                                                                                                                                                                                                                                                          | Stained / Discolored           | X Buried                                 |
| Weathered                                                                                                                                                                                                                                                                                                                      |                                | $\mathbf{x}$ Broken—# of pieces: 6 found |
| Uandalized                                                                                                                                                                                                                                                                                                                     | Unattached to Base             | Overgrown (grass / groundcover)          |
| Leaning in Ground                                                                                                                                                                                                                                                                                                              | Repaired                       | Biological (moss / lichen covered)       |
| Missing (base only)                                                                                                                                                                                                                                                                                                            | Loose (not in ground, but mark | s grave) Displaced (not marking grave)   |
| Mower Scars                                                                                                                                                                                                                                                                                                                    | Portions Missing (list):       |                                          |
| <b>Other</b> (describe): The lower section of the marker is cemented into the ground, so it cannot be read below the word "Died." The actual bottom of the stone is behind the upright section, broken off at ground level. The top half of the marker is broken into 4 pieces and is partially buried behind the bottom half. |                                |                                          |
| <b>Type of Marker / Monument</b>                                                                                                                                                                                                                                                                                               | Type of                        | Tombstone Arch:                          |
| headston                                                                                                                                                                                                                                                                                                                       |                                | rectangular                              |
| <b>Previous Repairs:</b>                                                                                                                                                                                                                                                                                                       |                                |                                          |
| <b>Remarks / Comments:</b>                                                                                                                                                                                                                                                                                                     |                                |                                          |