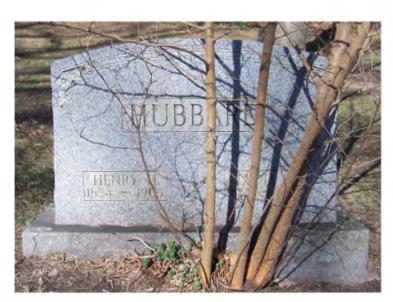

Marker # 339 Surname(s): Hubbard

## East:

## **HUBBARD**

Henry D. Lydia A. 1854 - 1905 1853 - 1937

May 2012

April 2011

Marker # 339 Surname(s): Hubbard

| Condition of Inscription: In |                                                                      | nscription Technique:       |                                    |
|------------------------------|----------------------------------------------------------------------|-----------------------------|------------------------------------|
| [X] Excellent                |                                                                      | X Incised                   |                                    |
| Clear but worn               |                                                                      | Relief                      |                                    |
| ☐ Mostly decipherable        |                                                                      | Other (describe):           |                                    |
| ☐ Mostly undecip             | oherable                                                             |                             |                                    |
| Inscription:                 |                                                                      |                             |                                    |
| # of individuals             | s commemorated: 2                                                    |                             |                                    |
| # of carved sur              | faces: 1                                                             |                             |                                    |
| Stonecutter ma               | rk: no                                                               |                             |                                    |
| Gravestone Design Fo         | eatures/Motifs: decorative                                           | e botanical                 |                                    |
| Material:                    |                                                                      | Gravestone Dimensions:      |                                    |
| Marble                       |                                                                      | 1: 27"h x                   | 40.5"w x 8"d                       |
| Limestone                    | ☐ Sandstone                                                          | 2: 8"h x 50.25"w x 14.25"d  |                                    |
| Zinc Zinc                    | Other Stone/Mate (describe)                                          | erial<br>Total Hei          | ight: 35"                          |
| Condition of Marker:         |                                                                      |                             |                                    |
| Sound                        | Stained / Dis                                                        | scolored                    | Buried                             |
| [ ] Weathered                | Cracked                                                              | Cracked Broken—# of pieces: |                                    |
| Vandalized                   | Unattached t                                                         | to Base                     | Overgrown (grass / groundcover)    |
| Leaning in Ground            | Repaired                                                             | <u>x</u> 1                  | Biological (moss / lichen covered) |
| Missing (base only)          | Loose (not in ground, but marks grave) Displaced (not marking grave) |                             |                                    |
| Mower Scars                  | Portions Mis                                                         | ssing (list):               | •                                  |
| Other (describe):            |                                                                      |                             |                                    |
| <b>Type of Marker / Mo</b>   | nument: ie on base                                                   | Type of Tombstone           | Arch: segmental                    |
| Previous Renairs:            |                                                                      |                             |                                    |

Previous Repairs:

**Remarks / Comments:** There is a mulberry shrub growing directly in front of this stone. It was cut down in the spring of 2012, but it has since grown back.