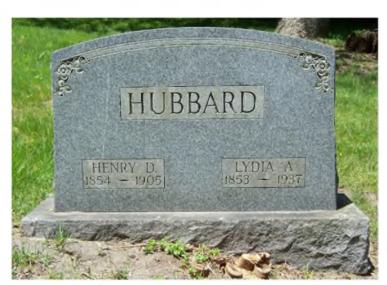

Marker # 339 Surname(s): Hubbard

## East:

## **HUBBARD**

Henry D. Lydia A. 1854 - 1905 1853 - 1937

May 2012

April 2011

Marker # 339 Surname(s): Hubbard

| Condition of Inscription: In |                                                                      | nscription Technique:       |                                    |
|------------------------------|----------------------------------------------------------------------|-----------------------------|------------------------------------|
| [X] Excellent                |                                                                      | X Incised                   |                                    |
| Clear but worn               |                                                                      | Relief                      |                                    |
| ☐ Mostly decipherable        |                                                                      | Other (describe):           |                                    |
| ☐ Mostly undecip             | oherable                                                             |                             |                                    |
| Inscription:                 |                                                                      |                             |                                    |
| # of individuals             | s commemorated: 2                                                    |                             |                                    |
| # of carved sur              | faces: 1                                                             |                             |                                    |
| Stonecutter ma               | rk: no                                                               |                             |                                    |
| Gravestone Design Fo         | eatures/Motifs: decorative                                           | e botanical                 |                                    |
| Material:                    |                                                                      | Gravestone Dimensions:      |                                    |
| Marble                       |                                                                      | 1: 27"h x                   | 40.5"w x 8"d                       |
| Limestone                    | ☐ Sandstone                                                          | 2: 8"h x 50.25"w x 14.25"d  |                                    |
| Zinc Zinc                    | Other Stone/Mate (describe)                                          | erial<br>Total Hei          | ight: 35"                          |
| Condition of Marker:         |                                                                      |                             |                                    |
| Sound                        | Stained / Dis                                                        | scolored                    | Buried                             |
| [ ] Weathered                | Cracked                                                              | Cracked Broken—# of pieces: |                                    |
| Vandalized                   | Unattached t                                                         | to Base                     | Overgrown (grass / groundcover)    |
| Leaning in Ground            | Repaired                                                             | <u>x</u> 1                  | Biological (moss / lichen covered) |
| Missing (base only)          | Loose (not in ground, but marks grave) Displaced (not marking grave) |                             |                                    |
| Mower Scars                  | Portions Mis                                                         | ssing (list):               | •                                  |
| Other (describe):            |                                                                      |                             |                                    |
| <b>Type of Marker / Mo</b>   | nument: ie on base                                                   | Type of Tombstone           | Arch: segmental                    |
| Previous Renairs:            |                                                                      |                             |                                    |

Previous Repairs:

**Remarks / Comments:** There is a mulberry shrub growing directly in front of this stone. It was cut down in the spring of 2012, but it has since grown back.