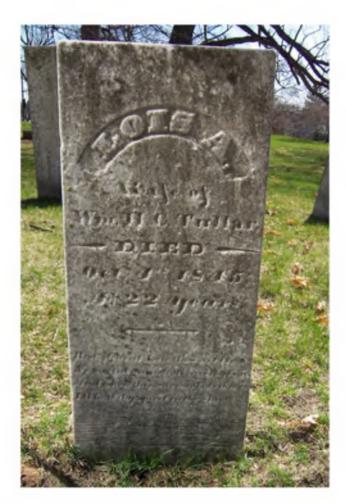

## **Inscription Transcription and Photo(s):**

West:

Lois A., Wife of Wm. H. C. Tullar. Died Oct. 4, 1845: Æ. 22 years.

[Rest dearest Lois thou art blest] [No mortal pain thy ] [And when thy Savior bids thee] [I'll hail thy spirit in the skies.]