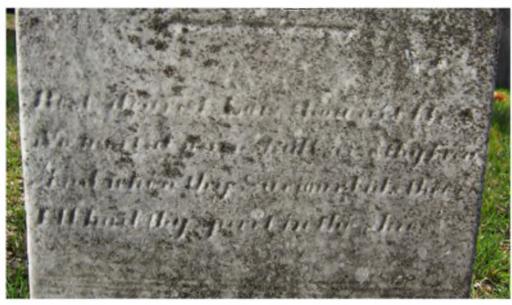

## **Inscription Transcription and Photo(s):**

West:

Lois A., Wife of Wm. H. C. Tullar. Died Oct. 4, 1845: Æ. 22 years.

[Rest dearest Lois thou art blest] [No mortal pain thy ] [And when thy Savior bids thee] [I'll hail thy spirit in the skies.]