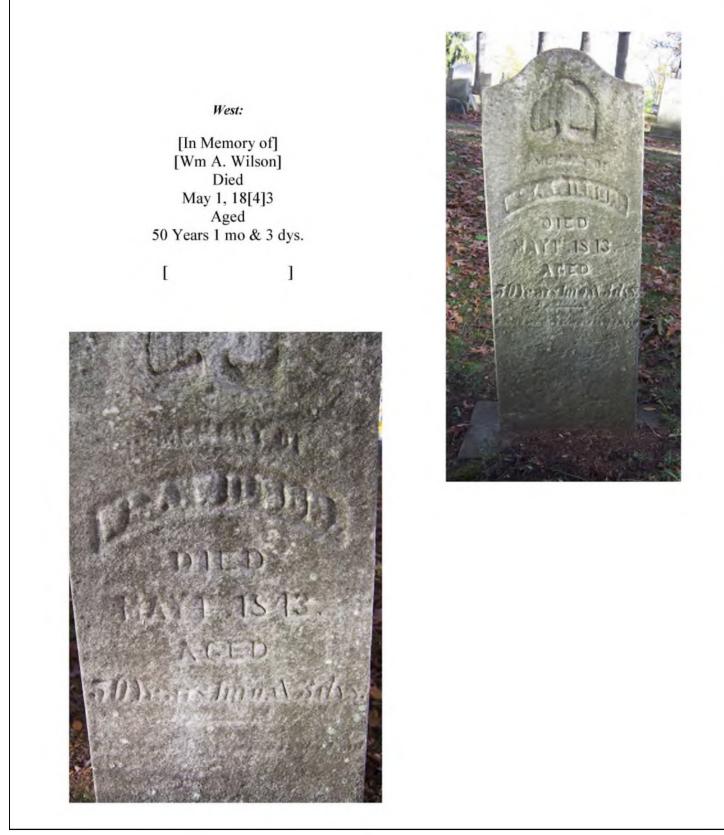

**Inscription Transcription and Photo(s):** 

Lat / Long:  $42^\circ\,25'\,45.61"$  N ,  $\,83^\circ\,29'\,11.86"$  W

| Condition of Inser<br>Excellent<br>Clear but w<br>Mostly dec<br>Mostly und<br>Inscription:<br># of individ<br># of carved<br>Stonecutter | vorn<br>bipherable<br>lecipherable<br>duals commemorated: 1<br>l surfaces: 1 | Incised Incised Incised Incised Other (describe)        |       |
|------------------------------------------------------------------------------------------------------------------------------------------|------------------------------------------------------------------------------|---------------------------------------------------------|-------|
| Gravestone Design Features/Motifs: weeping willow                                                                                        |                                                                              |                                                         |       |
| Material:                                                                                                                                |                                                                              | Gravestone Dimensions:                                  |       |
| X Marble                                                                                                                                 | Granite                                                                      | Height: 48"                                             |       |
| Limestone                                                                                                                                | Sandstone                                                                    | Width: 18.5"                                            |       |
| Zinc Zinc                                                                                                                                | Other Stone/Mat<br>(describe)                                                | aterial Thickness: 2"                                   |       |
| <b>Condition of Marker:</b>                                                                                                              |                                                                              |                                                         |       |
| Sound                                                                                                                                    | Stained / Di                                                                 | Discolored                                              |       |
| X Weathered                                                                                                                              | Cracked                                                                      | Broken—# of pieces:                                     |       |
| Vandalized                                                                                                                               | Unattached                                                                   | d to Base Overgrown (grass / groundco                   | over) |
| $\mathbf{x}$ Leaning in Ground                                                                                                           | Repaired                                                                     | Biological (moss / lichen cov                           |       |
| Missing (base only)                                                                                                                      | Loose (not in                                                                | n ground, but marks grave) Displaced (not marking grave |       |
| Mower Scars                                                                                                                              | D Portions Mi                                                                | fissing (list):                                         |       |
| Other (describe):                                                                                                                        |                                                                              |                                                         |       |
| Type of Marker / Monument:<br>die in socket Cyma recta                                                                                   |                                                                              |                                                         |       |
| Previous Repairs:                                                                                                                        | :                                                                            |                                                         |       |