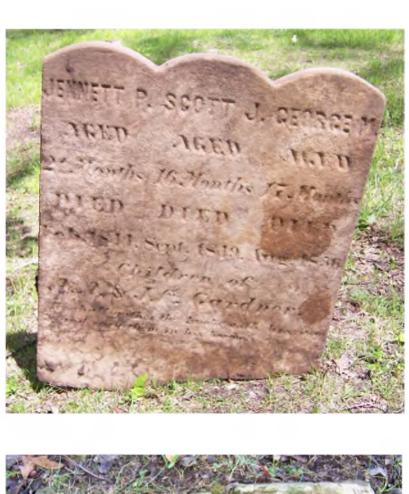

## **Inscription Transcription and Photo(s):**

## [Originally] West:

| Jennett P.              | Scott J.    | George M. |  |  |
|-------------------------|-------------|-----------|--|--|
| Aged                    | Aged        | Aged      |  |  |
| 21 Months               | 16 Months   | 17 Months |  |  |
| Died                    | Died        | Died      |  |  |
| [Feb. 1844.]            | Sept. 1849. | Aug. 1856 |  |  |
| Children of             |             |           |  |  |
| [A. A.] & J. C. Gardner |             |           |  |  |

[He shall] gather the lambs with [his arm] [and carry] them in his [bosom].

Socket for Marker 323

| Condition of Inscription:<br>Excellent<br>Clear but worn<br>Mostly decipherable<br>Mostly undecipherate<br>Inscription:<br># of individuals com<br># of carved surfaces:<br>Stonecutter mark: no | Incise<br>Relie<br>Other<br>nemorated: 3<br>1                                               |                                                    |
|--------------------------------------------------------------------------------------------------------------------------------------------------------------------------------------------------|---------------------------------------------------------------------------------------------|----------------------------------------------------|
| Gravestone Design Featur                                                                                                                                                                         | es/Motifs: none                                                                             |                                                    |
| Material:                                                                                                                                                                                        | Grav                                                                                        | estone Dimensions:                                 |
| Image: XMarbleImage: LimestoneImage: LimestoneImage: ZincImage: Limestone                                                                                                                        | <ul> <li>Granite</li> <li>Sandstone</li> <li>Other Stone/Material<br/>(describe)</li> </ul> | Height: 29"<br>Width: 24"<br>Thickness: 2"         |
| Condition of Marker:                                                                                                                                                                             |                                                                                             |                                                    |
|                                                                                                                                                                                                  | of the graves can still be approximated<br>ent: Type of                                     | marking the graves. The socket is nearby, however, |