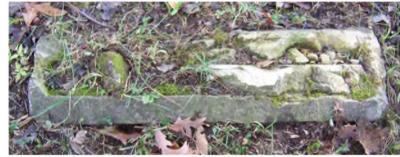

[He shall] gather the lambs with [his arm] [and carry] them in his [bosom].

Socket for Marker 323

| Condition of Inscription:<br>Excellent<br>Clear but worn<br>Mostly decipherable<br>Mostly undecipherate<br>Inscription:<br># of individuals com<br># of carved surfaces:<br>Stonecutter mark: no | Incise<br>Relie<br>Other<br>nemorated: 3<br>1                                               |                                                    |
|--------------------------------------------------------------------------------------------------------------------------------------------------------------------------------------------------|---------------------------------------------------------------------------------------------|----------------------------------------------------|
| Gravestone Design Featur                                                                                                                                                                         | es/Motifs: none                                                                             |                                                    |
| Material:                                                                                                                                                                                        | Grav                                                                                        | estone Dimensions:                                 |
| Image: XMarbleImage: LimestoneImage: LimestoneImage: ZincImage: Limestone                                                                                                                        | <ul> <li>Granite</li> <li>Sandstone</li> <li>Other Stone/Material<br/>(describe)</li> </ul> | Height: 29"<br>Width: 24"<br>Thickness: 2"         |
| Condition of Marker:                                                                                                                                                                             |                                                                                             |                                                    |
|                                                                                                                                                                                                  | of the graves can still be approximated<br>ent: Type of                                     | marking the graves. The socket is nearby, however, |

**Previous Repairs:** 

**Remarks / Comments:** This marker is currently face down on the ground in front of Marker 324.