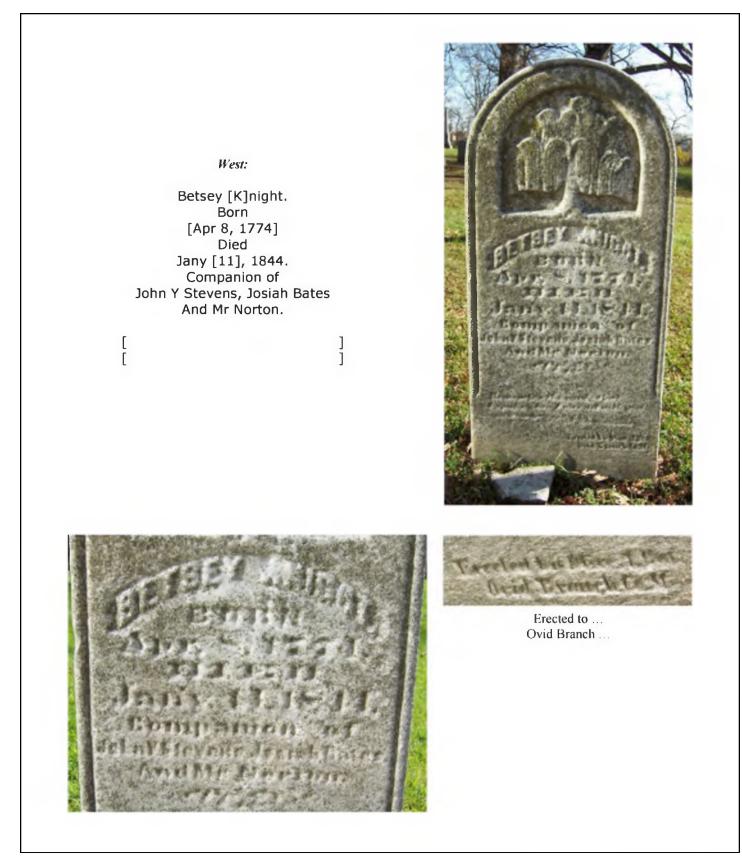

**Inscription Transcription and Photo(s):** 

| <b>Condition of Inscript</b>     | ion:                                 | <b>Inscription Technique:</b>     |                              |
|----------------------------------|--------------------------------------|-----------------------------------|------------------------------|
| Excellent                        |                                      | X Incised                         |                              |
| Clear but worn                   | l                                    | <b>X</b> Relief                   |                              |
| Mostly decipherable              |                                      | Other (describe):                 |                              |
| 🔝 Mostly undecip                 | oherable                             |                                   |                              |
| Inscription:                     | S                                    | Stonecutter Information:          |                              |
| # of individuals commemorated: 1 |                                      | Erected to<br>Ovid Branch         |                              |
| # of carved surfaces: 1          |                                      |                                   |                              |
| Stonecutter ma                   | .rk: possibly                        |                                   |                              |
| Gravestone Design F              | eatures/Motifs: weeping w            | villow                            |                              |
| Material:                        |                                      | Gravestone Dimension              | s:                           |
| X Marble                         | Granite                              | Height: 40"                       |                              |
| Limestone                        | Sandstone                            | Width: 18.75"                     |                              |
| <b>Zinc</b>                      | Other Stone/Mate<br>(describe)       | rial Thickness: 3"                |                              |
| <b>Condition of Marker:</b>      |                                      |                                   |                              |
| Sound                            | Stained / Dise                       | colored 🗌 Buried                  |                              |
| Weathered                        | Cracked                              | Broken                            | # of pieces:                 |
| Uandalized                       | Unattached to                        | o Base 🗌 Overgr                   | own (grass / groundcover)    |
| Leaning in Ground                | Repaired                             | 🔝 Biologi                         | ical (moss / lichen covered) |
| <b>Missing</b> (base only)       | Loose (not in g                      | round, but marks grave) 🖾 Displac | ced (not marking grave)      |
| Mower Scars                      | Iower Scars Dortions Missing (list): |                                   |                              |
| Other (describe):                |                                      |                                   |                              |
| Type of Marker / Mo              | headstone                            | Type of Tombstone Arch:           | basket arch                  |
|                                  |                                      |                                   |                              |