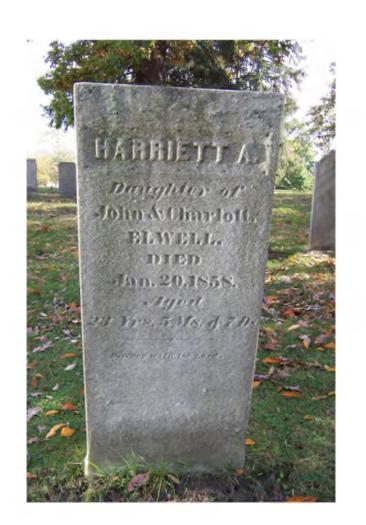

## **Inscription Transcription and Photo(s):**

West:

Harriett A. Daughter of John & Charlott Elwell. Died Jan. 20, 1858. Aged 23 Yrs. 5 Ms. & 7 Ds.

Forever with the Lord.

| <b>Condition of Inscription:</b>                                                                                                                                                                                                                                                                                                                                                                                                                                                                                                                                                                                                                                                                                                                                                                                                                                                                                                                                                                                                       |                               | Inscription Technique:                      |             |
|----------------------------------------------------------------------------------------------------------------------------------------------------------------------------------------------------------------------------------------------------------------------------------------------------------------------------------------------------------------------------------------------------------------------------------------------------------------------------------------------------------------------------------------------------------------------------------------------------------------------------------------------------------------------------------------------------------------------------------------------------------------------------------------------------------------------------------------------------------------------------------------------------------------------------------------------------------------------------------------------------------------------------------------|-------------------------------|---------------------------------------------|-------------|
| X Excellent                                                                                                                                                                                                                                                                                                                                                                                                                                                                                                                                                                                                                                                                                                                                                                                                                                                                                                                                                                                                                            |                               | X Incised                                   |             |
| Clear but worn                                                                                                                                                                                                                                                                                                                                                                                                                                                                                                                                                                                                                                                                                                                                                                                                                                                                                                                                                                                                                         |                               | x Relief                                    |             |
| Mostly deciphe                                                                                                                                                                                                                                                                                                                                                                                                                                                                                                                                                                                                                                                                                                                                                                                                                                                                                                                                                                                                                         | rable                         | Other (describe):                           |             |
| Mostly undecip                                                                                                                                                                                                                                                                                                                                                                                                                                                                                                                                                                                                                                                                                                                                                                                                                                                                                                                                                                                                                         | herable                       |                                             |             |
| Inscription:                                                                                                                                                                                                                                                                                                                                                                                                                                                                                                                                                                                                                                                                                                                                                                                                                                                                                                                                                                                                                           |                               |                                             |             |
| # of individuals                                                                                                                                                                                                                                                                                                                                                                                                                                                                                                                                                                                                                                                                                                                                                                                                                                                                                                                                                                                                                       | s commemorated: 1             |                                             |             |
| # of carved sur                                                                                                                                                                                                                                                                                                                                                                                                                                                                                                                                                                                                                                                                                                                                                                                                                                                                                                                                                                                                                        | faces: 1                      |                                             |             |
| Stonecutter ma                                                                                                                                                                                                                                                                                                                                                                                                                                                                                                                                                                                                                                                                                                                                                                                                                                                                                                                                                                                                                         | rk: no                        |                                             |             |
| Gravestone Design Fo                                                                                                                                                                                                                                                                                                                                                                                                                                                                                                                                                                                                                                                                                                                                                                                                                                                                                                                                                                                                                   | eatures/Motifs: none          |                                             |             |
| Material:                                                                                                                                                                                                                                                                                                                                                                                                                                                                                                                                                                                                                                                                                                                                                                                                                                                                                                                                                                                                                              |                               | Gravestone Dimensions:                      |             |
| X Marble                                                                                                                                                                                                                                                                                                                                                                                                                                                                                                                                                                                                                                                                                                                                                                                                                                                                                                                                                                                                                               | Granite                       | Height: 47.5"                               |             |
| Limestone                                                                                                                                                                                                                                                                                                                                                                                                                                                                                                                                                                                                                                                                                                                                                                                                                                                                                                                                                                                                                              | Sandstone                     | Width: 20.25"                               |             |
| Zinc                                                                                                                                                                                                                                                                                                                                                                                                                                                                                                                                                                                                                                                                                                                                                                                                                                                                                                                                                                                                                                   | Other Stone/Mat<br>(describe) | terial Thickness: 2"                        |             |
| <b>Condition of Marker:</b>                                                                                                                                                                                                                                                                                                                                                                                                                                                                                                                                                                                                                                                                                                                                                                                                                                                                                                                                                                                                            | Stained / Di                  |                                             |             |
| Weathered                                                                                                                                                                                                                                                                                                                                                                                                                                                                                                                                                                                                                                                                                                                                                                                                                                                                                                                                                                                                                              |                               | Broken—# of piec                            |             |
| U Vandalized                                                                                                                                                                                                                                                                                                                                                                                                                                                                                                                                                                                                                                                                                                                                                                                                                                                                                                                                                                                                                           | Unattached                    |                                             | -           |
| Image: Teal Stress   Image: Teal | Repaired                      | <b>x</b> Biological (moss / )               |             |
| Missing (base only)                                                                                                                                                                                                                                                                                                                                                                                                                                                                                                                                                                                                                                                                                                                                                                                                                                                                                                                                                                                                                    |                               | ground, but marks grave) Displaced (not mar | king grave) |
| Mower Scars                                                                                                                                                                                                                                                                                                                                                                                                                                                                                                                                                                                                                                                                                                                                                                                                                                                                                                                                                                                                                            | Dertions Mi                   | ssing (list):                               |             |
| Other (describe):                                                                                                                                                                                                                                                                                                                                                                                                                                                                                                                                                                                                                                                                                                                                                                                                                                                                                                                                                                                                                      |                               |                                             |             |
| <b>Type of Marker / Mo</b>                                                                                                                                                                                                                                                                                                                                                                                                                                                                                                                                                                                                                                                                                                                                                                                                                                                                                                                                                                                                             | nument:                       | <b>Type of Tombstone Arch:</b> rectan       | ngular      |
| <b>Previous Repairs:</b>                                                                                                                                                                                                                                                                                                                                                                                                                                                                                                                                                                                                                                                                                                                                                                                                                                                                                                                                                                                                               |                               |                                             |             |