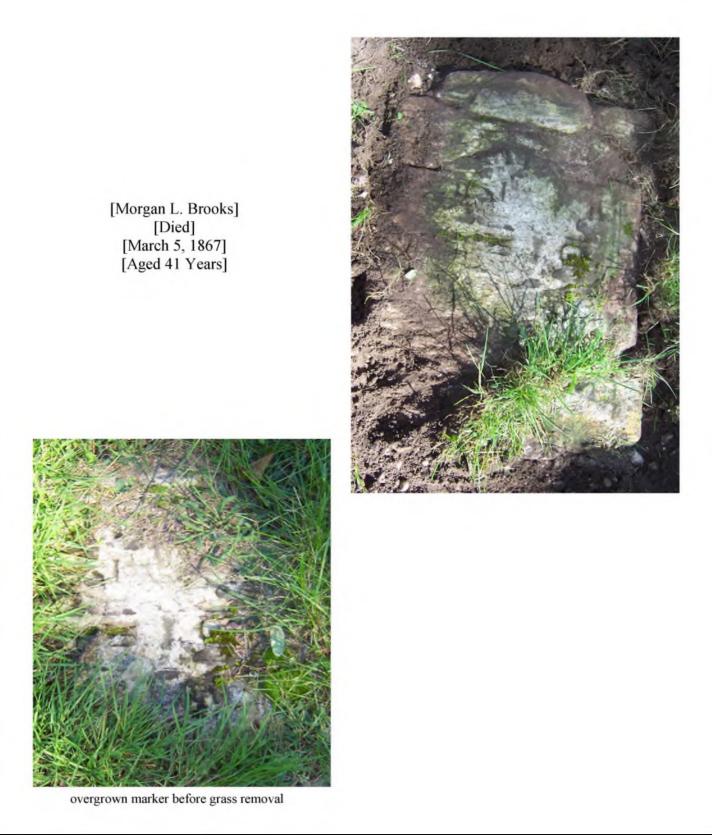

## **Inscription Transcription and Photo(s):**

| <b>Condition of Inscription:</b>                         |                                | <b>Inscription Tech</b> | nnique: unknown                                                                              |
|----------------------------------------------------------|--------------------------------|-------------------------|----------------------------------------------------------------------------------------------|
| Excellent                                                |                                | Incised                 |                                                                                              |
| Clear but worn                                           |                                | Relief                  |                                                                                              |
| Mostly decipherable                                      |                                | Other (describe):       |                                                                                              |
| $\mathbf{x}$ Mostly undecipherat                         | ole                            |                         |                                                                                              |
| Inscription:                                             |                                |                         |                                                                                              |
| # of individuals commemorated: 1                         |                                |                         |                                                                                              |
| # of carved surfaces: 1                                  |                                |                         |                                                                                              |
| Stonecutter mark: unknown                                |                                |                         |                                                                                              |
|                                                          |                                |                         |                                                                                              |
| Gravestone Design Features/Motifs: unknown               |                                |                         |                                                                                              |
| Material:                                                | Gravestone Dimensions:         |                         |                                                                                              |
| 🔀 Marble                                                 | Granite                        | He                      | ight: 30"                                                                                    |
| Limestone [                                              | Sandstone                      | Wi                      | idth: 21"                                                                                    |
| Zinc [                                                   | Other Stone/Mate<br>(describe) | rial Th                 | ickness: 2"                                                                                  |
| Condition of Marker:                                     |                                |                         |                                                                                              |
| Sound                                                    | Stained / Dis                  | colored                 | Buried                                                                                       |
| $\mathbf{x}$ Weathered (severely)                        | Cracked                        |                         | $\overline{\mathbf{X}}$ Broken—# of pieces: 6 found                                          |
| Vandalized                                               | Unattached to                  | o Base                  | Overgrown (grass / groundcover)                                                              |
| $\square$ Leaning in Ground                              | Repaired                       |                         | Biological (moss / lichen covered)                                                           |
| Missing (base only)                                      |                                | round, but marks grave  | Displaced (not marking grave)                                                                |
| Mower Scars                                              | S Portions Mis                 |                         | rker is broken across the top and the top portion                                            |
| $\overline{\mathbf{x}}$ Other (describe): This marker is | crumbling around the edg       |                         | ng. It is unclear how much more of the stone is because the marker is in such bad condition. |