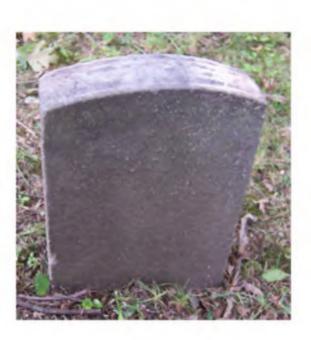

## Inscription Transcription and Photo(s):

Across Top and Oriented East:

MOTHER

| Condition of Inscription:<br>Excellent<br>Clear but worn<br>Mostly decipherabl<br>Mostly undeciphera<br>Inscription:<br># of individuals con | e<br>able                     | Inscription Tech         | -                                  |
|----------------------------------------------------------------------------------------------------------------------------------------------|-------------------------------|--------------------------|------------------------------------|
| # of carved surface                                                                                                                          |                               |                          |                                    |
| Stonecutter mark: r                                                                                                                          | 10                            |                          |                                    |
| Gravestone Design Featu                                                                                                                      | res/Motifs: none              |                          |                                    |
| Material:                                                                                                                                    |                               | Gravestone               | e Dimensions:                      |
| X Marble                                                                                                                                     | Granite                       | Hei                      | ight: 12"                          |
| Limestone                                                                                                                                    | Sandstone                     | Wi                       | dth: 9.75"                         |
| 🔲 Zinc                                                                                                                                       | Other Stone/Mat<br>(describe) | erial Thi                | ickness: 3"                        |
| <b>Condition of Marker:</b>                                                                                                                  |                               |                          |                                    |
| Sound                                                                                                                                        | Stained / Di                  | scolored                 | Buried                             |
| X Weathered                                                                                                                                  | Cracked                       |                          | Broken—# of pieces:                |
| Uandalized                                                                                                                                   | Unattached                    | to Base                  | Overgrown (grass / groundcover)    |
| Leaning in Ground                                                                                                                            | Repaired                      |                          | Biological (moss / lichen covered) |
| Missing (base only)                                                                                                                          | Loose (not in                 | ground, but marks grave) | Displaced (not marking grave)      |
| Mower Scars                                                                                                                                  | Portions Mi                   | ssing (list):            |                                    |
| <b>Other</b> (describe):                                                                                                                     |                               |                          |                                    |
| <b>Type of Marker / Monun</b><br>foot                                                                                                        | stone                         |                          |                                    |
| Previous Repairs:                                                                                                                            |                               |                          |                                    |

Remarks / Comments: See also Marker 31 (Gertrude Clark).