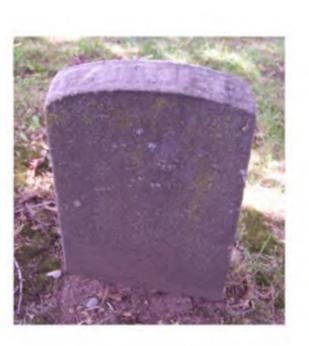

## Inscription Transcription and Photo(s):

Across Top and Oriented East:

FATHER

| Condition of Inscription:<br>Excellent<br>Clear but worn<br>Mostly decipherab<br>Mostly undecipher<br>Inscription:<br># of individuals co<br># of carved surface<br>Stonecutter mark: | le<br>rable<br>mmemorated: 1<br>es: 1 | Inscription Technique:<br>Incised<br>Relief<br>Other (describe): |                               |
|---------------------------------------------------------------------------------------------------------------------------------------------------------------------------------------|---------------------------------------|------------------------------------------------------------------|-------------------------------|
| Gravestone Design Featu                                                                                                                                                               | ires/Motifs: none                     |                                                                  |                               |
| Material:                                                                                                                                                                             |                                       | Gravestone Dimension                                             | 15:                           |
| 🔣 Marble                                                                                                                                                                              | Granite                               | Height: 14.5"                                                    |                               |
| Limestone                                                                                                                                                                             | Sandstone                             | Width: 9.75"                                                     |                               |
| <b>Zinc</b>                                                                                                                                                                           | Other Stone/Mater<br>(describe)       | rial Thickness: 3"                                               |                               |
| Condition of Marker:                                                                                                                                                                  |                                       |                                                                  |                               |
| Sound                                                                                                                                                                                 | Stained / Disc                        | colored 🔲 Buried                                                 | 1                             |
| Weathered                                                                                                                                                                             | Cracked                               | Broker                                                           | n—# of pieces:                |
| Vandalized                                                                                                                                                                            | Unattached to                         |                                                                  | rown (grass / groundcover)    |
| Leaning in Ground                                                                                                                                                                     | Repaired                              |                                                                  | gical (moss / lichen covered) |
| Missing (base only)                                                                                                                                                                   | _                                     |                                                                  | .ced (not marking grave)      |
| $\mathbf{x}$ Mower Scars                                                                                                                                                              | $\square$ Portions Miss               |                                                                  |                               |
| Other (describe):                                                                                                                                                                     |                                       | лн <u>5</u> (шк).                                                |                               |
| <b>Type of Marker / Monur</b><br>foot                                                                                                                                                 | nent:                                 |                                                                  |                               |
| <b>Previous Repairs:</b>                                                                                                                                                              |                                       |                                                                  |                               |

Remarks / Comments: See also Markers 30 and 31 (Samuel Clark).