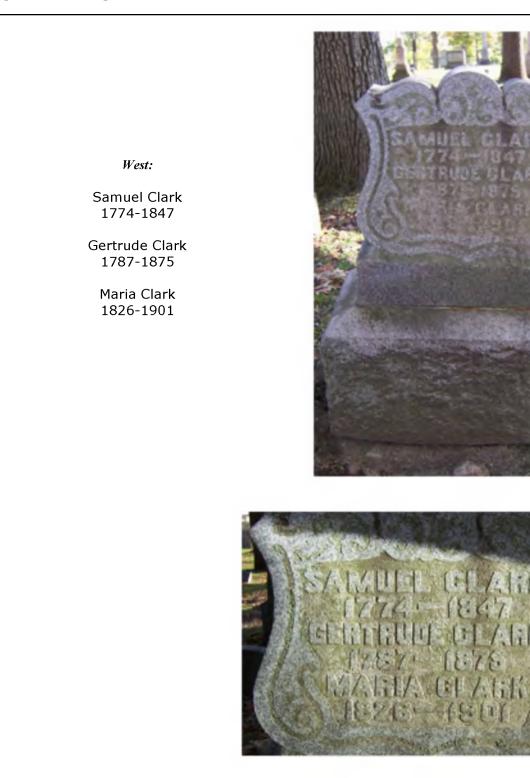

### **Inscription Transcription and Photo(s):**

| <b>Condition of Inscription:</b>    |                                 | Inscription Tech       | nique:                             |
|-------------------------------------|---------------------------------|------------------------|------------------------------------|
| Excellent                           |                                 | Incised                |                                    |
| $\boxed{\mathbf{x}}$ Clear but worn |                                 | <b>x</b> Relief        |                                    |
| Mostly decipherabl                  | le                              | Other (desc            | ribe):                             |
| Mostly undecipher                   | able                            |                        |                                    |
| Inscription:                        |                                 |                        |                                    |
| # of individuals con                | mmemorated: 3                   |                        |                                    |
| # of carved surface                 | es: 1                           |                        |                                    |
| Stonecutter mark: 1                 | 10                              |                        |                                    |
| Gravestone Design Featu             | res/Motifs: decorative          | scrollwork             |                                    |
| Material:                           |                                 | Gravestone             | Dimensions:                        |
| Marble                              | Granite                         | 1: 25"h x 2            | 3.75"w x 12"d                      |
| Limestone                           | Sandstone                       | 2: 17"h x 2            | 9.75"w x 18"d                      |
| 🔲 Zinc                              | Other Stone/Mater<br>(describe) | rial Total Heig        | ht: 42"                            |
| Condition of Marker:                |                                 |                        |                                    |
| x Sound                             | Stained / Disc                  | colored                | Buried                             |
| Weathered                           | Cracked                         |                        | Broken—# of pieces:                |
| Vandalized                          | Unattached to                   | Base                   | Overgrown (grass / groundcover)    |
| Leaning in Ground                   | Repaired                        |                        | Biological (moss / lichen covered) |
| Missing (base only)                 | Loose (not in gr                | ound, but marks grave) | Displaced (not marking grave)      |
| Mower Scars                         | Portions Missing (list):        |                        |                                    |
| Other (describe):                   |                                 |                        |                                    |
|                                     |                                 |                        |                                    |
| <b>Type of Marker / Monum</b>       | nent:                           |                        |                                    |

**Previous Repairs:** 

Remarks / Comments: See also Markers 30 and 31A (Samuel Clark).

die on base