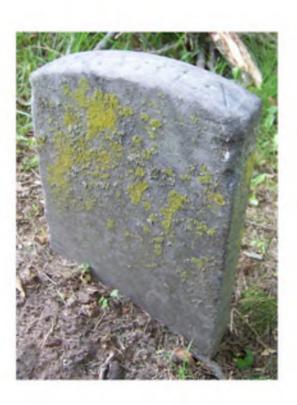

## Inscription Transcription and Photo(s):

Across Top and Oriented East:

MARIA

| Condition of Inscription:<br>Excellent<br>Clear but worn<br>Mostly decipherable<br>Mostly undecipherable |                                | Inscription Techn<br>Incised<br>Relief<br>Other (description) |                                    |
|----------------------------------------------------------------------------------------------------------|--------------------------------|---------------------------------------------------------------|------------------------------------|
| # of individuals comm<br># of carved surfaces: 1                                                         |                                |                                                               |                                    |
| Stonecutter mark: no                                                                                     |                                |                                                               |                                    |
| Gravestone Design Features                                                                               | s/Motifs: none                 |                                                               |                                    |
| Material:                                                                                                |                                | Gravestone                                                    | Dimensions:                        |
| X Marble                                                                                                 | ] Granite                      | Hei                                                           | ght: 14.5"                         |
| Limestone                                                                                                | ] Sandstone                    | Wie                                                           | dth: 9.75"                         |
| Zinc                                                                                                     | Other Stone/Mate<br>(describe) | rial Thio                                                     | ckness: 2.75"                      |
| <b>Condition of Marker:</b>                                                                              |                                |                                                               |                                    |
| Sound                                                                                                    | Stained / Dis                  | colored                                                       | Buried                             |
| X Weathered                                                                                              | Cracked                        |                                                               | Broken—# of pieces:                |
| Uandalized                                                                                               | Unattached to                  | o Base                                                        | Overgrown (grass / groundcover)    |
| $\boxed{\mathbf{x}}$ Leaning in Ground                                                                   | Repaired                       |                                                               | Biological (moss / lichen covered) |
| Missing (base only)                                                                                      | Loose (not in g                | round, but marks grave)                                       | Displaced (not marking grave)      |
| Mower Scars                                                                                              | Portions Mis                   | sing (list):                                                  |                                    |
| Other (describe):                                                                                        |                                |                                                               |                                    |
| <b>Type of Marker / Monumer</b><br>footsto                                                               | 11 14                          |                                                               |                                    |
| Previous Repairs:                                                                                        |                                |                                                               |                                    |

Remarks / Comments: See also Marker 31 (Maria Clark).