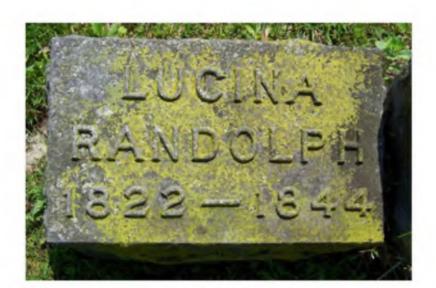

## **Inscription Transcription and Photo(s):**

Oriented West:

Lucina Randolph 1822-1844

Marker # 3 Surname(s): Randolph

| <b>Condition of Inscripti</b> | on: I               | Inscription Technique:                               |
|-------------------------------|---------------------|------------------------------------------------------|
| Excellent                     |                     | ☐ Incised                                            |
| Clear but worn                |                     | x Relief                                             |
| Mostly decipher               | rable               | Other (describe):                                    |
| Mostly undecip                | herable             |                                                      |
|                               | commemorated: 1     |                                                      |
| # of carved surf              |                     |                                                      |
| Stonecutter mar               | k: no               |                                                      |
| Gravestone Design Fe          | atures/Motifs: none |                                                      |
| Material:                     |                     | <b>Gravestone Dimensions:</b>                        |
| Marble                        | Granite             | Height: 12"                                          |
| Limestone                     | Sandstone           | Width: 20"                                           |
| Zinc                          | Other Stone/Mater   | ial Depth: 12"                                       |
|                               | (describe)          |                                                      |
| Condition of Marker:          |                     |                                                      |
| Sound                         | Stained / Disc      | colored                                              |
| ☐ Weathered                   | Cracked             | ☐ Broken—# of pieces:                                |
| ☐ Vandalized                  | X Unattached to     | Base                                                 |
| \[ \] Leaning in Ground       | Repaired            | Biological (moss / lichen covered)                   |
| Missing (base only)           | Loose (not in gro   | ound, but marks grave) Displaced (not marking grave) |
| Mower Scars                   | ☐ Portions Missi    | ing (list):                                          |
| Other (describe):             |                     |                                                      |
| <b>Type of Marker / Moi</b>   | nument:             |                                                      |
| <b>Previous Repairs:</b>      |                     |                                                      |
| Remarks / Comments            | :                   |                                                      |